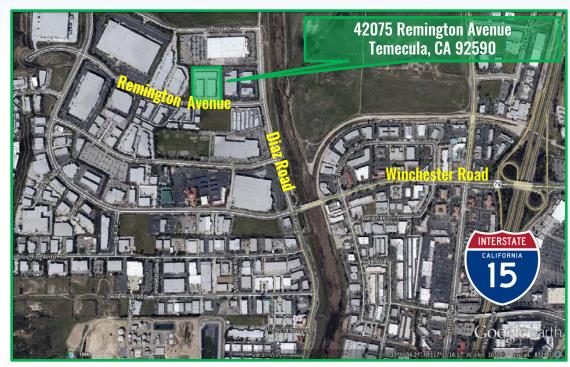

### 42075 Remington Avenue | Temecula, CA 92590

Project Signage

**Project Aerial View** 

**Loading Area** 

42075 Remington Avenue Temecula, CA 92590

- Well located off the I-15 freeway at Winchester Road in Temecula, CA.
- Close to amenities including, restaurants, banking, business services, and much more
- Located in West Side Business Center