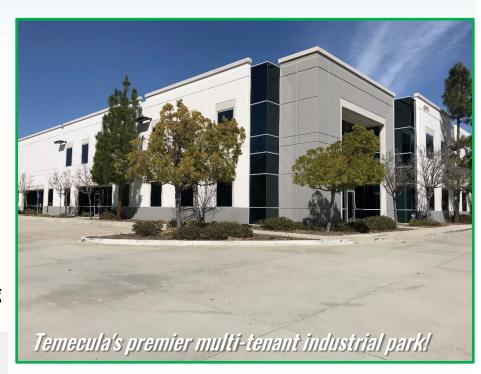

## 42075 Remington Avenue Temecula, CA 92590

- Opportunity to lease a suite in Temecula's premier business park
- Close to Jefferson Avenue business corridor
- Beautiful landscaping
- Outdoor patio lunch areas
- Concrete driveways and parking
- National and regional corporate neighbors