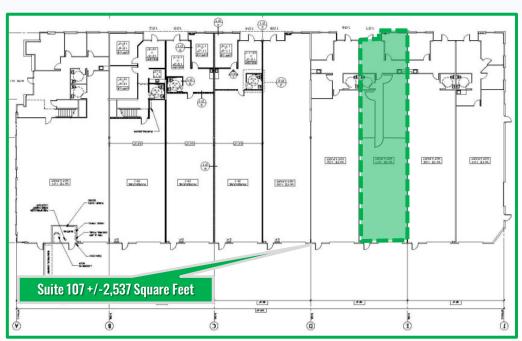

**Building Floor Plan** 

### **UNIT 107:**

+/-2,537 square foot flex industrial/office unit including: reception, private offices, coffee bar, private restroom, and warehouse area

## Available Suites and Lease Rates

| Available Suites: 42075 Remington Avenue |                     |                                                                                                           |                 |
|------------------------------------------|---------------------|-----------------------------------------------------------------------------------------------------------|-----------------|
|                                          |                     |                                                                                                           |                 |
| Suite                                    | Square Feet         | Suite Features                                                                                            | *Lease Rate/Mo. |
| 107                                      | 2,537               | Reception, Private Offices, Coffee Bar, Restroom, Warehouse , Corner Unit, Two Ground Level Loading Doors | \$3,856.24      |
| *Modified Gro                            | oss includina estim | nated CAM currently equal to \$0.17/SF                                                                    |                 |
| Updated:                                 | 8/19/2024           | Mateu Chivi currently equal to \$0.17/31                                                                  |                 |