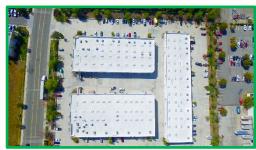

Project Signage

**Project Aerial View** 

**Loading Area** 

42075 Remington Avenue Temecula, CA 92590

- Well located off the I-15 freeway at Winchester Road in Temecula, CA.
- Close to amenities including, restaurants, banking, business services, and much more
- Located in West Side Business Center