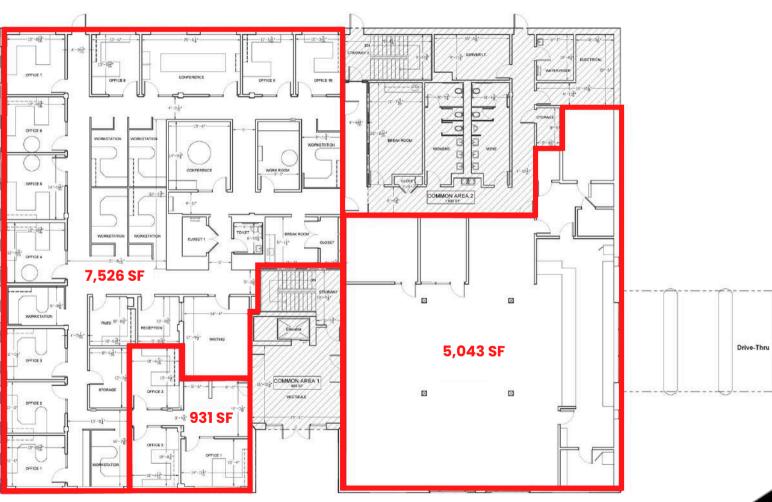

### FLOOR PLAN | 6958 SPRING CREEK ROAD, ROCKFORD, IL 61114

## EXISTING BUILD-OUT AS BANK

APPROX. 22,436 SF **UPPER LEVEL DIVISIBLE** 13,500 SF **LOWER LEVEL** 8,936 SF

OFFICE: 931 SF & 7,526 SF

TELLER: 5,043 SF