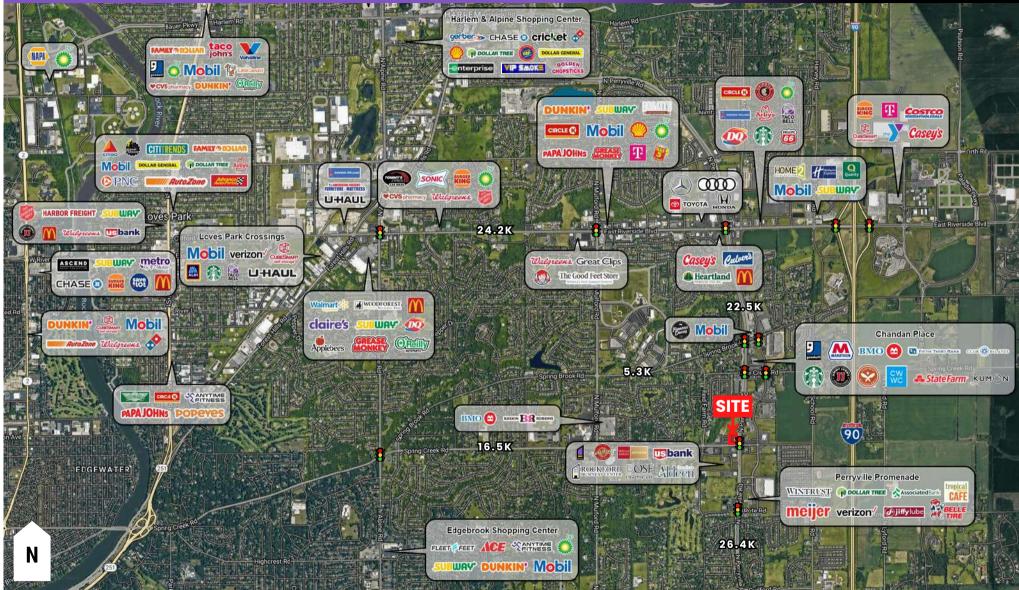

#### AERIAL | 6958 SPRING CREEK ROAD, ROCKFORD, IL 61114

### Demographics

|          | Population | Average Household Income | Businesses |
|----------|------------|--------------------------|------------|
| 1 Mile:  | 7,857      | \$93,267                 | 435        |
| 3 Miles: | 67,068     | \$93,085                 | 2,428      |
| 5 Miles: | 119,207    | \$91,024                 | 4,852      |