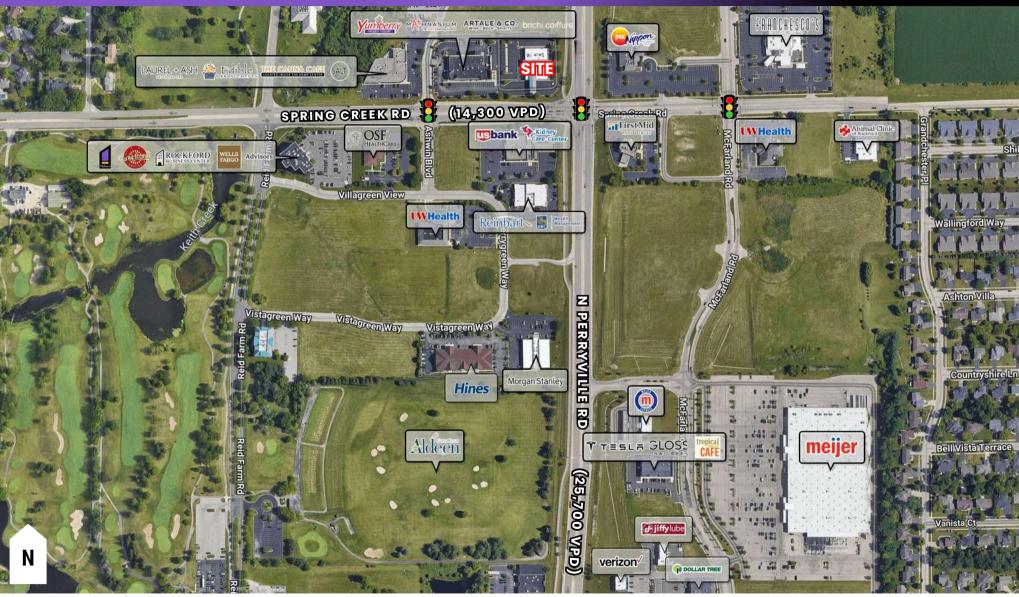

# **EXCELLENT VISIBILITY ON CORNER**

# SITE SURVEY | 6958 SPRING CREEK ROAD, ROCKFORD, IL 61114 SITUATED NEAR TRAFFIC SIGNALS

#### SITE PLAN | 6958 SPRING CREEK ROAD, ROCKFORD, IL 61114

# **EXISTING SITE PLAN**