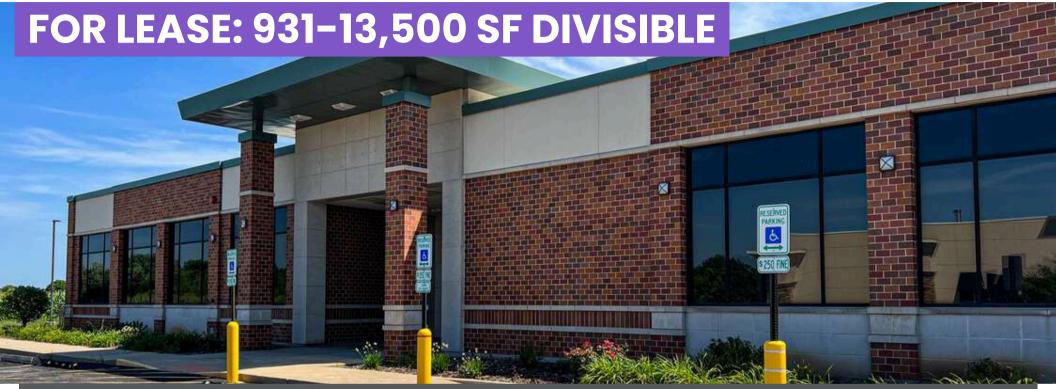

### BANK OR OFFICE SPACE AVAILABLE

6958 SPRING CREEK ROAD. ROCKFORD, IL 61114

# **Property Information**

- Located in the Heart of the North Perryville Business Corridor
- Superior Visibility Along one of the Busiest Streets in Rockford
- Traffic Counts Exceed 25K Vehicles Per Day
- 2.6 Miles from the New Mercy Health Hospital & UW Health Cancer Center
- 2.6 Miles from the I-39 / I-90 Interchange
- Building Signage Available

## EXISTING BUILD-OUT AS BANK

APPROX. 22,436 SF **UPPER LEVEL DIVISIBLE** 13,500 SF **LOWER LEVEL** 8,936 SF

OFFICE: 931 SF & 7,526 SF

TELLER: 5,043 SF