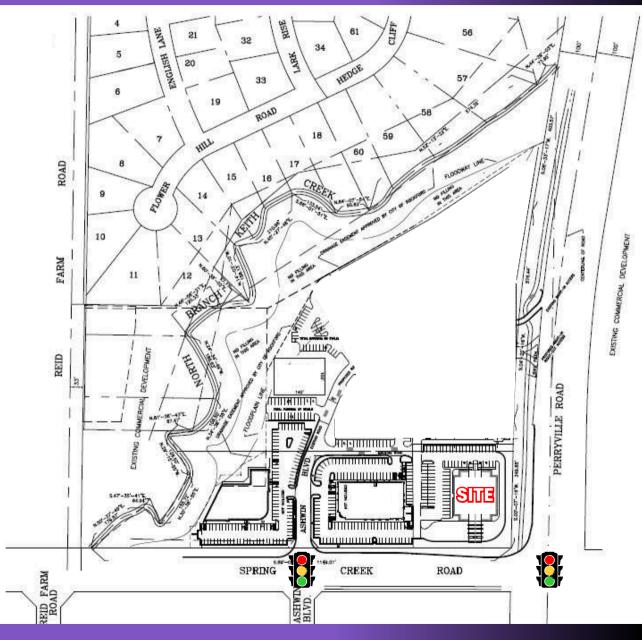

# SITE SURVEY | 6958 SPRING CREEK ROAD, ROCKFORD, IL 61114 SITUATED NEAR TRAFFIC SIGNALS

#### SITE PLAN | 6958 SPRING CREEK ROAD, ROCKFORD, IL 61114

# **EXISTING SITE PLAN**