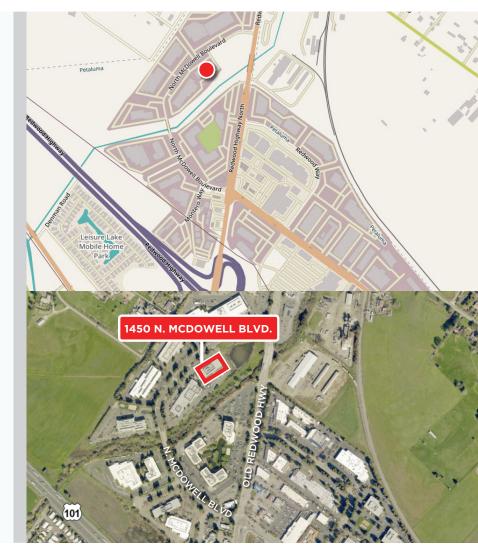

## AREA DESCRIPTION

1450 N. MCDOWELL BOULEVARD PETALUMA. CA

## REDWOOD BUSINESS PARK

### **DESCRIPTION OF AREA**

One hour north of the Golden Gate Bridge in Sonoma County in the midst of Wine Country. "Be enchanted by charming and historic Petaluma.

Petaluma melds hometown USA with sophisticated Wine Country style."

### **NEARBY AMENITIES**

- Lagunita's Brewing Company
- Restaurants and shops
- Starbucks
- Applebees
- Synergy Sports Club

### TRANSPORTATION ACCESS

- Near Highway 101
- Sonoma Transit
- Golden Gate Transit

PRESENTED BY:

JEFFREY WILMORE, PARTNER KEEGAN & COPPIN CO., INC. LIC # 01241054 (707) 528-1400, EXT 252 JWILMORE@KEEGANCOPPIN.COM