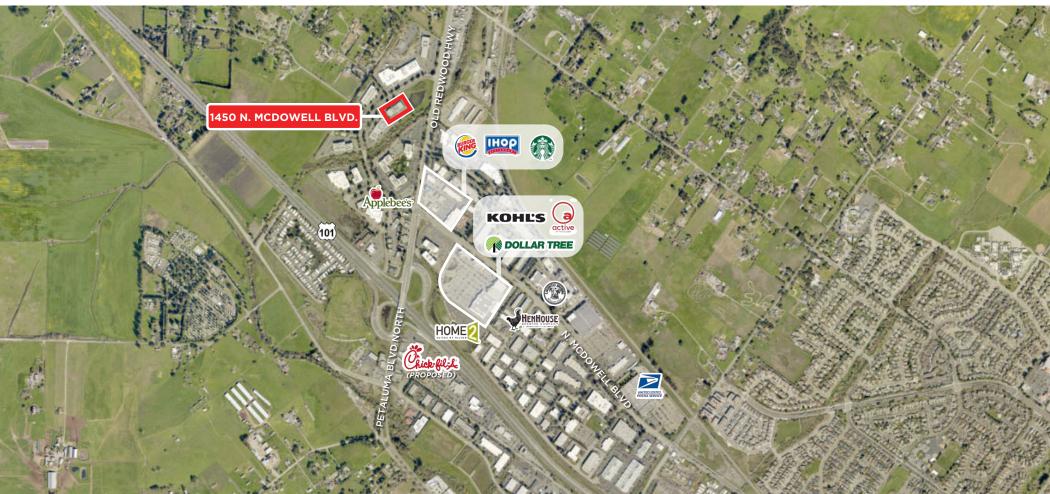

## AREA DESCRIPTION

1450 N. MCDOWELL BOULEVARD PETALUMA. CA

## REDWOOD BUSINESS PARK

### **DESCRIPTION OF AREA**

One hour north of the Golden Gate Bridge in Sonoma County in the midst of Wine Country. "Be enchanted by charming and historic Petaluma.

Petaluma melds hometown USA with sophisticated Wine Country style."

### **NEARBY AMENITIES**

- Lagunita's Brewing Company
- Restaurants and shops
- Starbucks
- Applebees
- Synergy Sports Club

### TRANSPORTATION ACCESS

- Near Highway 101
- Sonoma Transit
- Golden Gate Transit

PRESENTED BY:

JEFFREY WILMORE, PARTNER KEEGAN & COPPIN CO., INC. LIC # 01241054 (707) 528-1400, EXT 252 JWILMORE@KEEGANCOPPIN.COM