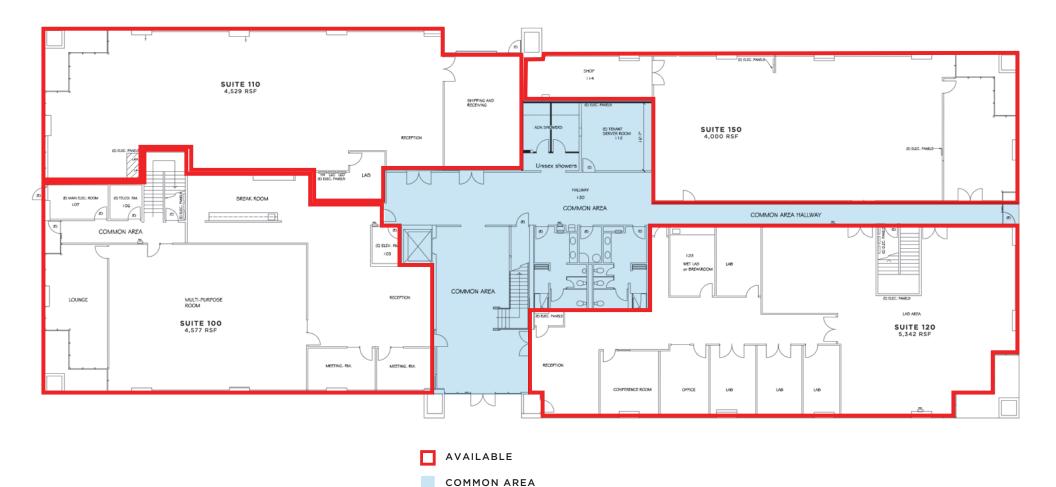

### **GROUND FLOOR**

**Suite 100:** 8,825+/- sq ft **Suite 110:** 4,529+/- sq ft

**Suite 120:** 5,342+/- sq ft (Direct w/ Landlord)

**Suite 150:** 4,400+/- sq ft

## REDWOOD BUSINESS PARK

AVAILABLE

COMMON AREA

PRESENTED BY:

JEFFREY WILMORE, PARTNER KEEGAN & COPPIN CO., INC. LIC # 01241054 (707) 528-1400, EXT 252 JWILMORE@KEEGANCOPPIN.COM