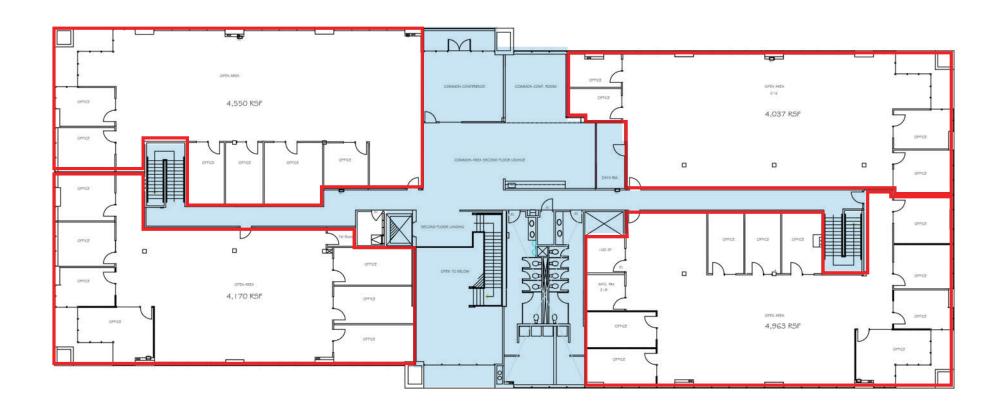

### SECOND FLOOR

**Suite 200:** 4,170+/- sq ft **Suite 210:** 4,550+/- sq ft **Suite 220:** 4,963+/- sq ft **Suite 250:** 4,037+/- sq ft

Suites can all be combined.

### DESCRIPTION

- Prominent Entrance with two story atrium lobby
- Large training room with available Audio Video installed
- Nice break room
- · Large kitchen facility
- Storage facility with roll up door
- Balanced mix of private offices, conference rooms, and open area
- Excellent views with natural light throughout second floor
- Large kitchen facility
- High quality furniture can be available
- Showers

## REDWOOD BUSINESS PARK

AVAILABLE

COMMON AREA

PRESENTED BY:

JEFFREY WILMORE, PARTNER KEEGAN & COPPIN CO., INC. LIC # 01241054 (707) 528-1400, EXT 252 JWILMORE@KEEGANCOPPIN.COM