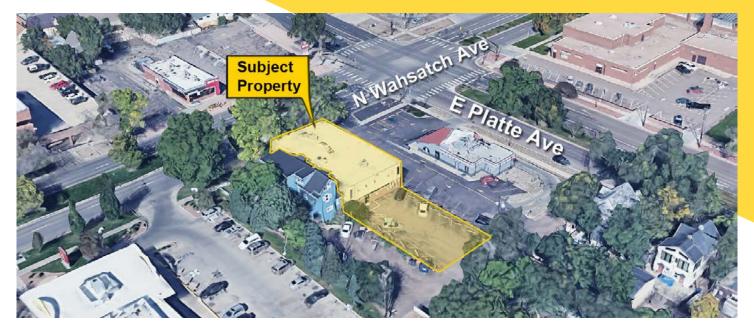

# Office Building For Lease or Sale

223 North Wahsatch Ave, Colorado Springs, CO 80903

# **PROPERTY OVERVIEW**

Affordable and flexible office space now available just outside the core of Downtown Colorado Springs. A tenant or owner can occupy space from 280 SF all the way up to 3,850 RSF immediately. On-site parking offers convenience and is walkable to all downtown amenities. Building signage is also available.

# **PROPERTY DETAILS**

Building Size: +/- 8,900 SF
Parking: 13 spaces
Zoning: C-6
Land Area: 9,000 SF
Year Built: 1967

Rental Rate: \$16.00 PSF Modified Gross
Sales Price: Call listing brokers for information