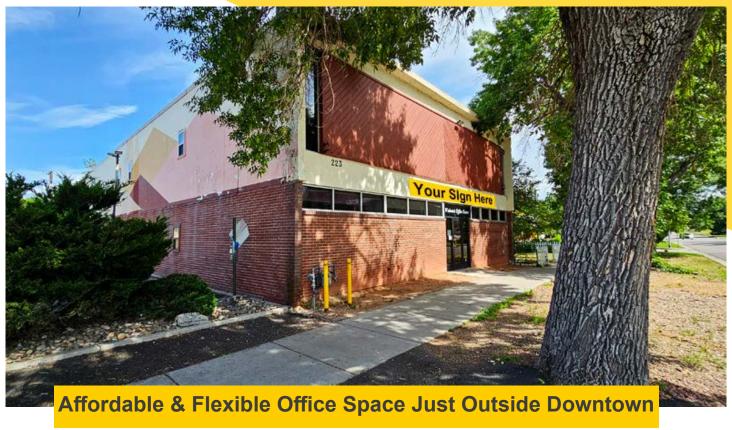

# Office Building For Lease or Sale

223 North Wahsatch Ave, Colorado Springs, CO 80903

# **PROPERTY OVERVIEW**

Affordable and flexible office space now available just outside the core of Downtown Colorado Springs. A tenant or owner can occupy space from 280 SF all the way up to 3,850 RSF immediately. On-site parking offers convenience and is walkable to all downtown amenities. Building signage is also available.

# **PROPERTY DETAILS**

Building Size: +/- 8,900 SF
Parking: 13 spaces
Zoning: C-6
Land Area: 9,000 SF
Year Built: 1967

Rental Rate: \$16.00 PSF Modified Gross
Sales Price: Call listing brokers for information