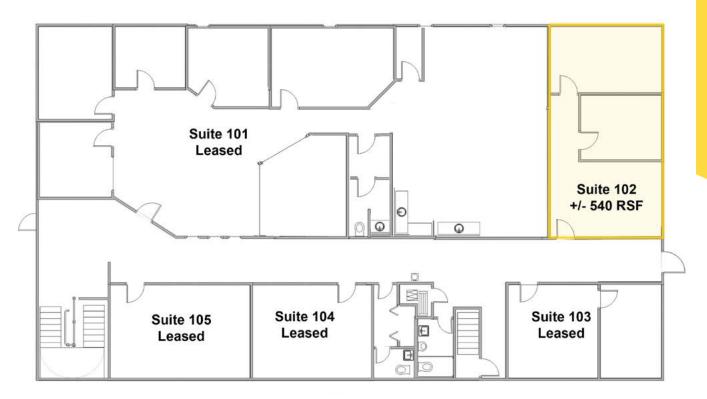

- 870 RSF\* Suite 205: +/- 560 RSF

(\*2nd floor suites can be combined for a total of +/- 2,050 RSF)

Justin Burns
Broker Associate
720.878.6833
jburns@quantumcommercial.com



# Office Building For Lease or Sale

223 North Wahsatch Ave, Colorado Springs, CO 80903









Justin Burns
Broker Associate
720.878.6833
jburns@quantumcommercial.com

104 S Cascade Aveneue, Suite 201-A | Colorado Springs, CO 80903 719.590.1717 main | 719.634.0404 fax | quantumcommercial.com

# Office Building For Lease or Sale

223 North Wahsatch Ave, Colorado Springs, CO 80903





104 S Cascade Aveneue, Suite 201-A | Colorado Springs, CO 809 719.590.1717 main | 719.634.0404 fax | quantumcommercial.cc



# Office Building For Lease or Sale

223 North Wahsatch Ave, Colorado Springs, CO 80903

# **FIRST FLOOR**



# **SECOND FLOOR**