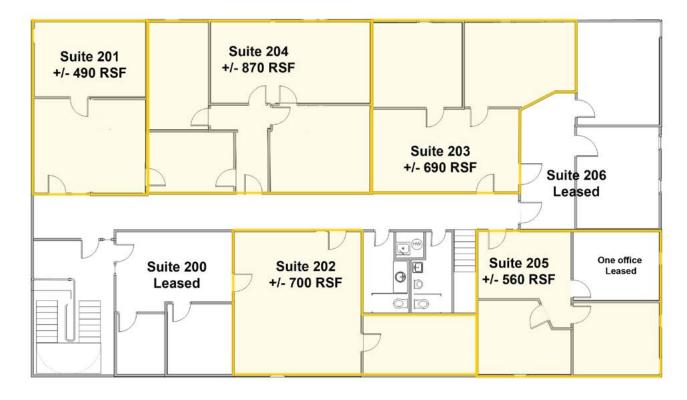

### **2nd Floor**

Suite 201: +/- 490 RSF\* Suite 202: +/- 700 RSF Suite 203: +/- 690 RSF\* Suite 204: +/- 870 RSF\* Suite 205: +/- 560 RSF

(\*2nd floor suites can be combined for a total of +/- 2,050 RSF)

# **SECOND FLOOR**