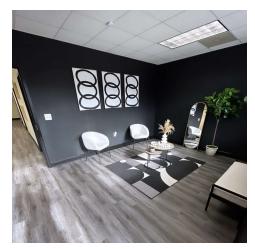

#### **PROPERTY OVERVIEW**

FLEX SPACE AVAILABLE. Signage visible from James Jackson Avenue. This flex space is highly visible from James Jackson Ave and features double-pane, tempered, insulated store front windows. Currently built out as a salon space, it is also ideal for office use or a med spa space for esteemed professionals. The furniture, fixtures, and equipment (FFE) are available for \$11,111. The property includes a covered entrance and an available floor plan. Rent is \$22.00 SF/yr Modified Gross.

#### **PROPERTY HIGHLIGHTS**

2016

- Flex Space Highly Visible from James Jackson Ave
- · Double-Pane, Tempered, Insulated Store Front Windows
- Currently Built Out as a Salon Space and Great for Office Use or Med Spa Space and Esteemed Professionals
- FFE available for \$11,111
- Covered Entrance Floor Plan Available