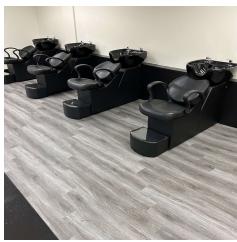

#### **PROPERTY OVERVIEW**

FLEX SPACE AVAILABLE. Signage visible from James Jackson Avenue. This flex space is highly visible from James Jackson Ave and features double-pane, tempered, insulated store front windows. Currently built out as a salon space, it is also ideal for office use or a med spa space for esteemed professionals. The furniture, fixtures, and equipment (FFE) are available for \$11,111. The property includes a covered entrance and an available floor plan. Rent is \$22.00 SF/yr Modified Gross.

#### **PROPERTY HIGHLIGHTS**

2016

- Flex Space Highly Visible from James Jackson Ave
- · Double-Pane, Tempered, Insulated Store Front Windows
- Currently Built Out as a Salon Space and Great for Office Use or Med Spa Space and Esteemed Professionals
- FFE available for \$11,111
- Covered Entrance Floor Plan Available