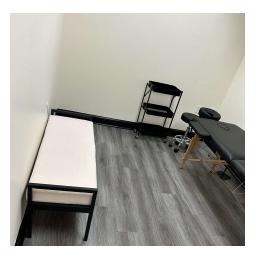

#### **PROPERTY OVERVIEW**

FLEX SPACE AVAILABLE. Signage visible from James Jackson Avenue. This flex space is highly visible from James Jackson Ave and features double-pane, tempered, insulated store front windows. Currently built out as a salon space, it is also ideal for office use or a med spa space for esteemed professionals. The furniture, fixtures, and equipment (FFE) are available for \$11,111. The property includes a covered entrance and an available floor plan. Rent is \$22.00 SF/yr Modified Gross.

#### **PROPERTY HIGHLIGHTS**

2016

- Flex Space Highly Visible from James Jackson Ave
- · Double-Pane, Tempered, Insulated Store Front Windows
- Currently Built Out as a Salon Space and Great for Office Use or Med Spa Space and Esteemed Professionals
- FFE available for \$11,111
- Covered Entrance Floor Plan Available