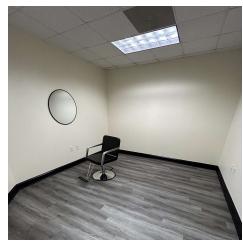

#### **PROPERTY OVERVIEW**

FLEX SPACE AVAILABLE. Signage visible from James Jackson Avenue. This flex space is highly visible from James Jackson Ave and features double-pane, tempered, insulated store front windows. Currently built out as a salon space, it is also ideal for office use or a med spa space for esteemed professionals. The furniture, fixtures, and equipment (FFE) are available for \$11,111. The property includes a covered entrance and an available floor plan. Rent is \$22.00 SF/yr Modified Gross.

#### **PROPERTY HIGHLIGHTS**

2016

- Flex Space Highly Visible from James Jackson Ave
- · Double-Pane, Tempered, Insulated Store Front Windows
- Currently Built Out as a Salon Space and Great for Office Use or Med Spa Space and Esteemed Professionals
- FFE available for \$11,111
- Covered Entrance Floor Plan Available