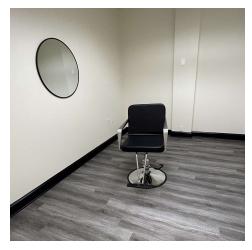

#### **PROPERTY OVERVIEW**

FLEX SPACE AVAILABLE. Signage visible from James Jackson Avenue. This flex space is highly visible from James Jackson Ave and features double-pane, tempered, insulated store front windows. Currently built out as a salon space, it is also ideal for office use or a med spa space for esteemed professionals. The furniture, fixtures, and equipment (FFE) are available for \$11,111. The property includes a covered entrance and an available floor plan. Rent is \$22.00 SF/yr Modified Gross.

#### **PROPERTY HIGHLIGHTS**

2016

- Flex Space Highly Visible from James Jackson Ave
- · Double-Pane, Tempered, Insulated Store Front Windows
- Currently Built Out as a Salon Space and Great for Office Use or Med Spa Space and Esteemed Professionals
- FFE available for \$11,111
- Covered Entrance Floor Plan Available