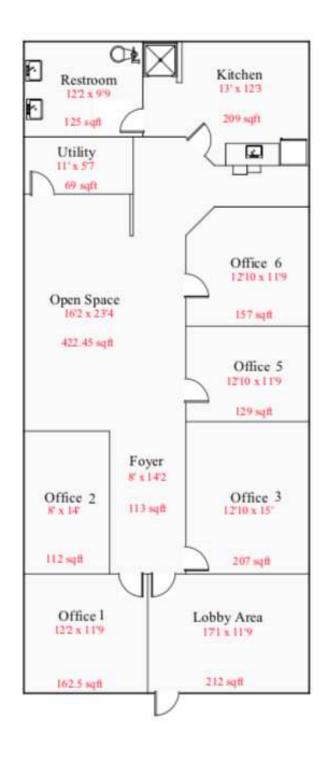

#### **PROPERTY OVERVIEW**

FLEX SPACE AVAILABLE. Signage visible from James Jackson Avenue. This flex space is highly visible from James Jackson Ave and features double-pane, tempered, insulated store front windows. Currently built out as a salon space, it is also ideal for office use or a med spa space for esteemed professionals. The furniture, fixtures, and equipment (FFE) are available for \$11,111. The property includes a covered entrance and an available floor plan. Rent is \$22.00 SF/yr Modified Gross.

#### **PROPERTY HIGHLIGHTS**

2016

- Flex Space Highly Visible from James Jackson Ave
- · Double-Pane, Tempered, Insulated Store Front Windows
- Currently Built Out as a Salon Space and Great for Office Use or Med Spa Space and Esteemed Professionals
- FFE available for \$11,111
- Covered Entrance Floor Plan Available