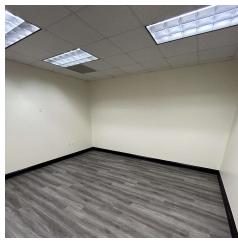

#### **PROPERTY OVERVIEW**

FLEX SPACE AVAILABLE. Signage visible from James Jackson Avenue. This flex space is highly visible from James Jackson Ave and features double-pane, tempered, insulated store front windows. Currently built out as a salon space, it is also ideal for office use or a med spa space for esteemed professionals. The furniture, fixtures, and equipment (FFE) are available for \$11,111. The property includes a covered entrance and an available floor plan. Rent is \$22.00 SF/yr Modified Gross.

#### **PROPERTY HIGHLIGHTS**

2016

- Flex Space Highly Visible from James Jackson Ave
- · Double-Pane, Tempered, Insulated Store Front Windows
- Currently Built Out as a Salon Space and Great for Office Use or Med Spa Space and Esteemed Professionals
- FFE available for \$11,111
- Covered Entrance Floor Plan Available