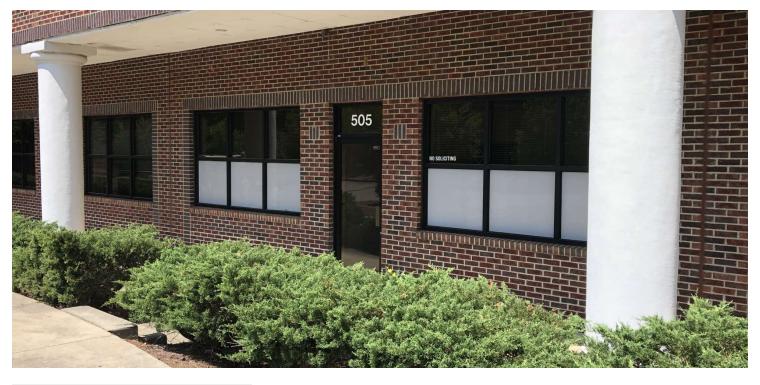

## 2,050 SF FLEX SPACE - CARY, NC

501 James Jackson Avenue, Suite 505, Cary, NC 27513

#### **PROPERTY OVERVIEW**

FLEX SPACE AVAILABLE. Signage visible from James Jackson Avenue. This flex space is highly visible from James Jackson Ave and features double-pane, tempered, insulated store front windows. Currently built out as a salon space, it is also ideal for office use or a med spa space for esteemed professionals. The furniture, fixtures, and equipment (FFE) are available for \$11,111. The property includes a covered entrance and an available floor plan. Rent is \$22.00 SF/yr Modified Gross.

#### **PROPERTY HIGHLIGHTS**

2016

- Flex Space Highly Visible from James Jackson Ave
- · Double-Pane, Tempered, Insulated Store Front Windows
- Currently Built Out as a Salon Space and Great for Office Use or Med Spa Space and Esteemed Professionals
- FFE available for \$11,111
- Covered Entrance Floor Plan Available