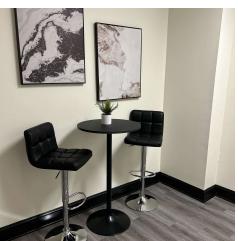

#### **PROPERTY OVERVIEW**

FLEX SPACE AVAILABLE. Signage visible from James Jackson Avenue. This flex space is highly visible from James Jackson Ave and features double-pane, tempered, insulated store front windows. Currently built out as a salon space, it is also ideal for office use or a med spa space for esteemed professionals. The furniture, fixtures, and equipment (FFE) are available for \$11,111. The property includes a covered entrance and an available floor plan. Rent is \$22.00 SF/yr Modified Gross.

#### **PROPERTY HIGHLIGHTS**

2016

- Flex Space Highly Visible from James Jackson Ave
- · Double-Pane, Tempered, Insulated Store Front Windows
- Currently Built Out as a Salon Space and Great for Office Use or Med Spa Space and Esteemed Professionals
- FFE available for \$11,111
- Covered Entrance Floor Plan Available