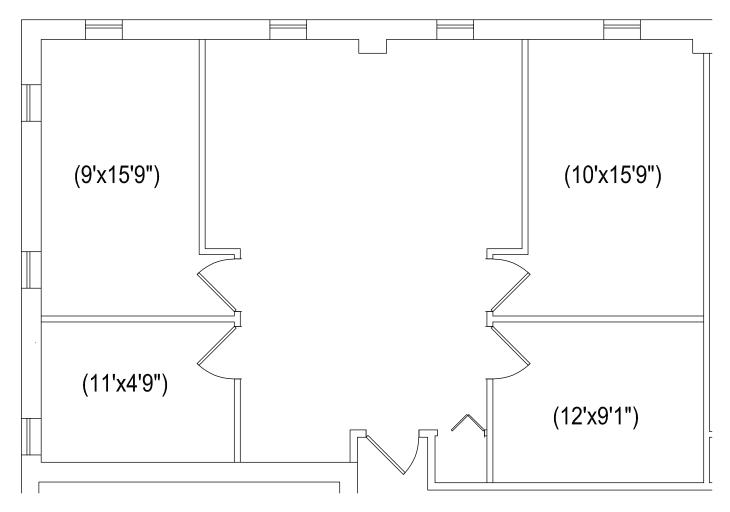

## **AVAILABLE SPACES**

Suite 261: +/- 1250 sf

• Four (4) offices

· Reception area

Small bullpen

Rental Rate: \$18.00 PSF + Tenant Electric

# Suite 261

Floor Plan Not Drawn to Scale.