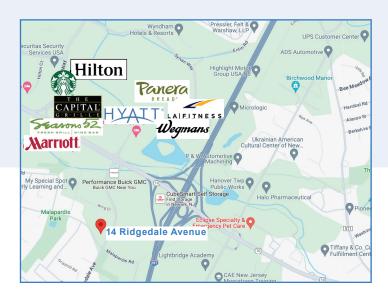

## **PROPERTY FEATURES**

• Building size: +/- 50,400 sf

• 2 Story building with elevator

Abundant parking

• Near Hanover Marriott & Parsippany Hilton

Close proximity to daycare facility,
ShopRite of Morristown and Wegmans

Near all major highways