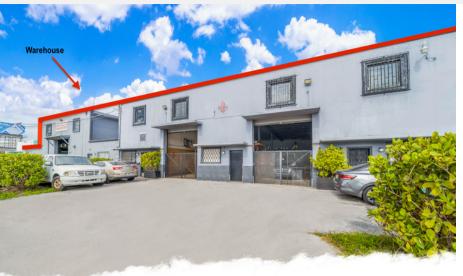

## 3141 NW 40TH ST MIAMI, FL 33142

Owner operator/ Investment opportunity 14,000sf free standing Warehouse in West Allapattah. This extremely well-built warehouse offers a long list of benefits to a prospective tenant such as 20-22' high ceilings for ample volume of storage, 3 oversized grade level doors for easy loading and unloading, CBS construction. The property is in excellent condition, suggesting it has been wellmaintained and is ready for immediate use without significant repairs or renovations.. This site is in Allapattah, a stone throw from Miami Airport, and with 15 minute accessibility to Brickell, Downtown, Wynwood, , Seaport, Gables, and more. Warehouse is overlooking the SR112 Expressway, a major thoroughfare with 100,000 + vehicle daily count ,offering excellent visibility and ease of access. The property provides great utility today for all sorts of industrial uses with great logistical benefits for being located in West Allapattah.