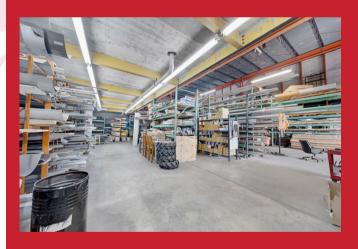

## 3141 NW 40TH ST MIAMI, FL 33142

Owner operator/ Investment opportunity 14,000sf free standing Warehouse in West Allapattah. This extremely well-built warehouse offers a long list of benefits to a prospective tenant such as 20-22' high ceilings for ample volume of storage, 3 oversized grade level doors for easy loading and unloading, CBS construction. The property is in excellent condition, suggesting it has been wellmaintained and is ready for immediate use without significant repairs or renovations.. This site is in Allapattah, a stone throw from Miami Airport, and with 15 minute accessibility to Brickell, Downtown, Wynwood, , Seaport, Gables, and more. Warehouse is overlooking the SR112 Expressway, a major thoroughfare with 100,000 + vehicle daily count ,offering excellent visibility and ease of access. The property provides great utility today for all sorts of industrial uses with great logistical benefits for being located in West Allapattah.