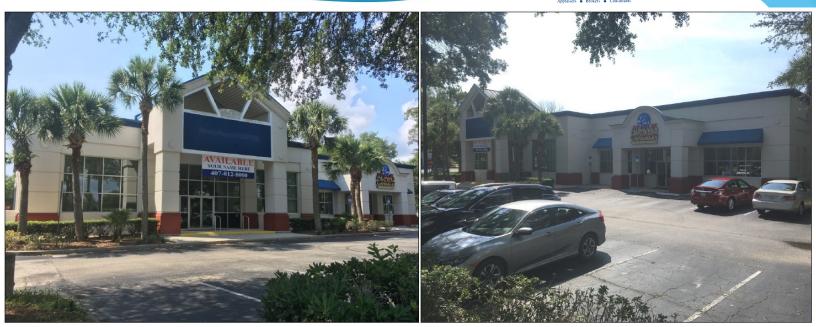

## 1090 & 1100 DUNLAWTON AVENUE PORT ORANGE, FL 32127

#### **Property Highlights**

- Located on Dunlawton Avenue (SR 421) across from the Halifax Health Medical Center and approximately 1.9 miles east of I-95
- High traffic location along major east-west thoroughfare, between I-95 and Nova Road

Parking: 40 ± spaces

Frontage: 272 ft on Dunlawton Ave

Land Area: 1.70 acres±

Traffic Count: 40,000 CPD ±

#### Building Area: 7,980 sf ± (total)

4,548 sf ± built out bank w/drive thru (Available)

3,432 sf ± office space (Leased, can be available)

Drive Thru can be enclosed for an additional 2,116 sf (already permitted)