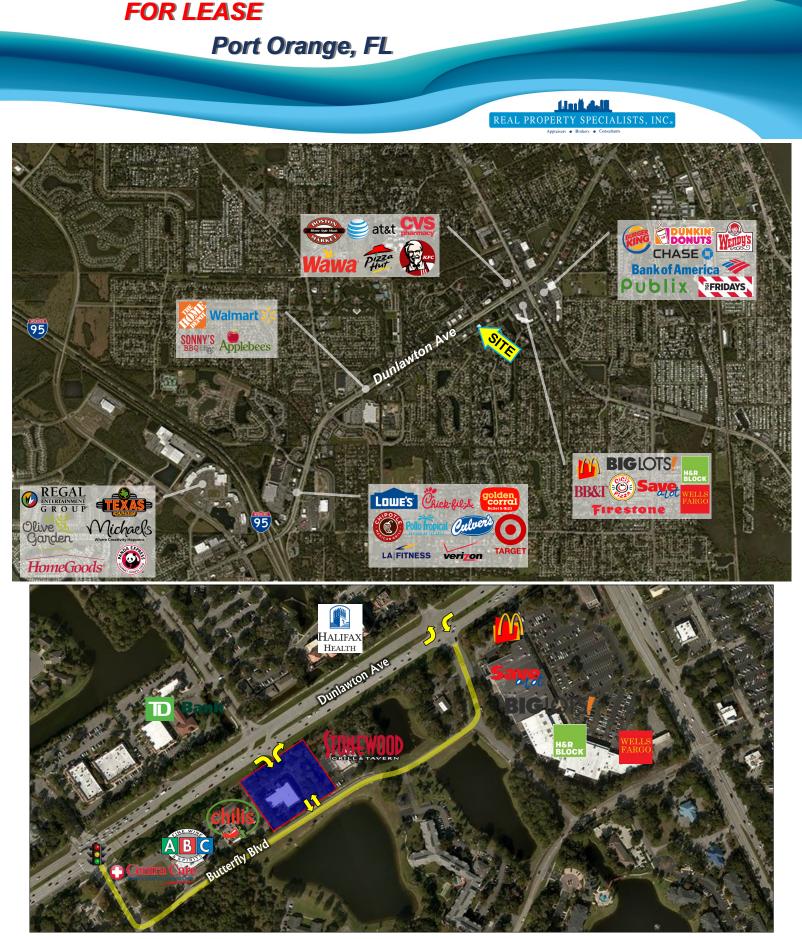

## FOR LEASE

### Port Orange, FL

#### **Property Highlights**

- Located on Dunlawton Avenue (SR 421) across from the Halifax Health Medical Center and approximately 1.9 miles east of I-95
- High traffic location along major east-west thoroughfare, between I-95 and Nova Road