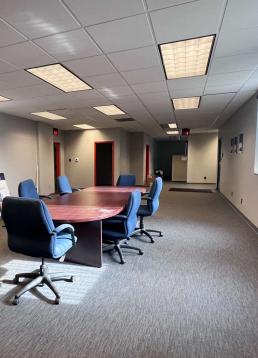

# Floorplan + Photos

### **Property Highlights**

- 10,000 SF warehouse/office and second storage building
- Two drive-in doors 14' and 10' height
- Flex space is wide open with an 18' clear height and new LED lights throughout
- Clean, well-maintained warehouse space with employee breakroom and restroom
- Conditioned office space is mostly wide open with two private offices, entry vestibule, and separate restroom
- Wide open fenced + gated yard space, with new asphalt installed in 2024