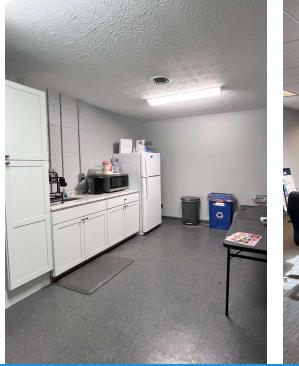

# Floorplan + Photos

### **Property Highlights**

- 10,000 SF warehouse/office and second storage building
- Two drive-in doors 14' and 10' height
- Flex space is wide open with an 18' clear height and new LED lights throughout
- Clean, well-maintained warehouse space with employee breakroom and restroom
- Conditioned office space is mostly wide open with two private offices, entry vestibule, and separate restroom
- Wide open fenced + gated yard space, with new asphalt installed in 2024