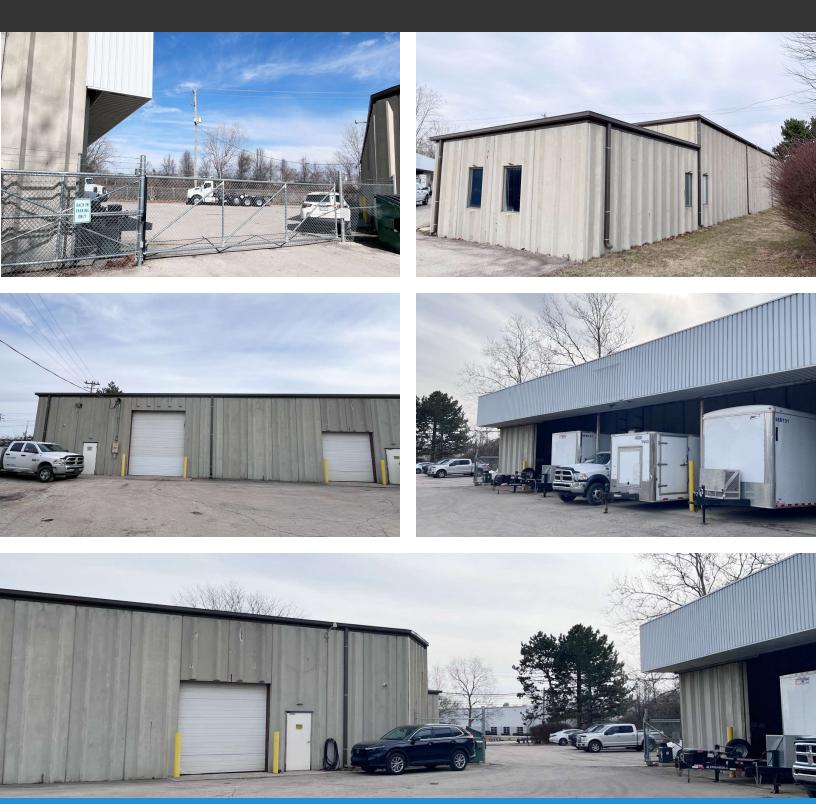

# Floorplan + Photos

### **Property Highlights**

- 10,000 SF warehouse/office and second storage building
- Two drive-in doors 14' and 10' height
- Flex space is wide open with an 18' clear height and new LED lights throughout
- Clean, well-maintained warehouse space with employee breakroom and restroom
- Conditioned office space is mostly wide open with two private offices, entry vestibule, and separate restroom
- Wide open fenced + gated yard space, with new asphalt installed in 2024