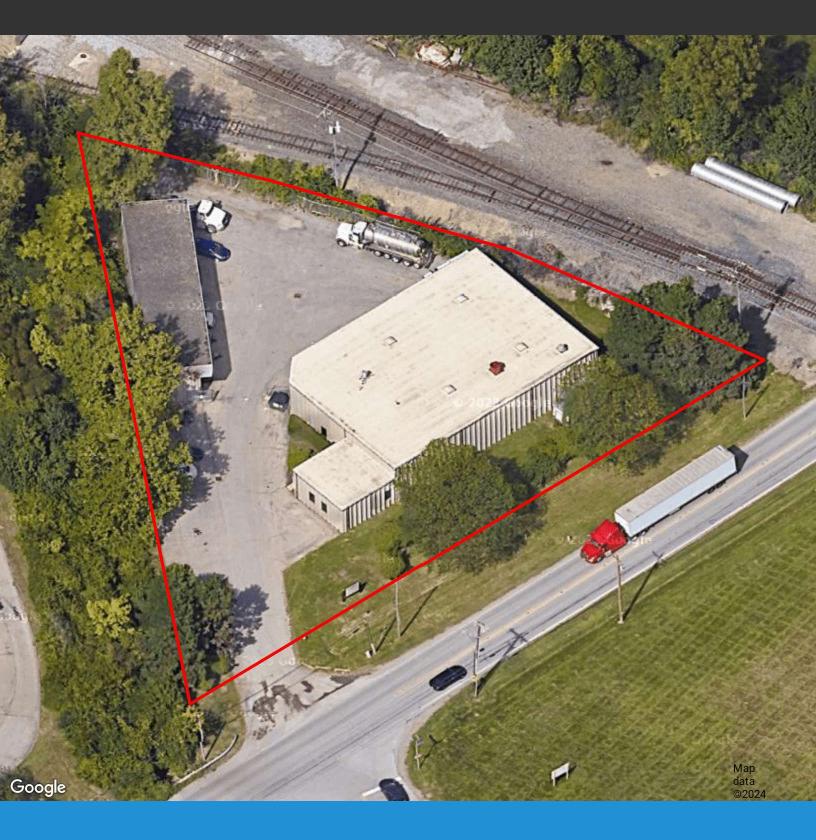

### Area Map

### **Location Description**

Excellent west-side Columbus location, just off the I-270/Roberts Road interchange. Situated inside the I-270 loop. Less than 10 minutes to downtown Columbus.