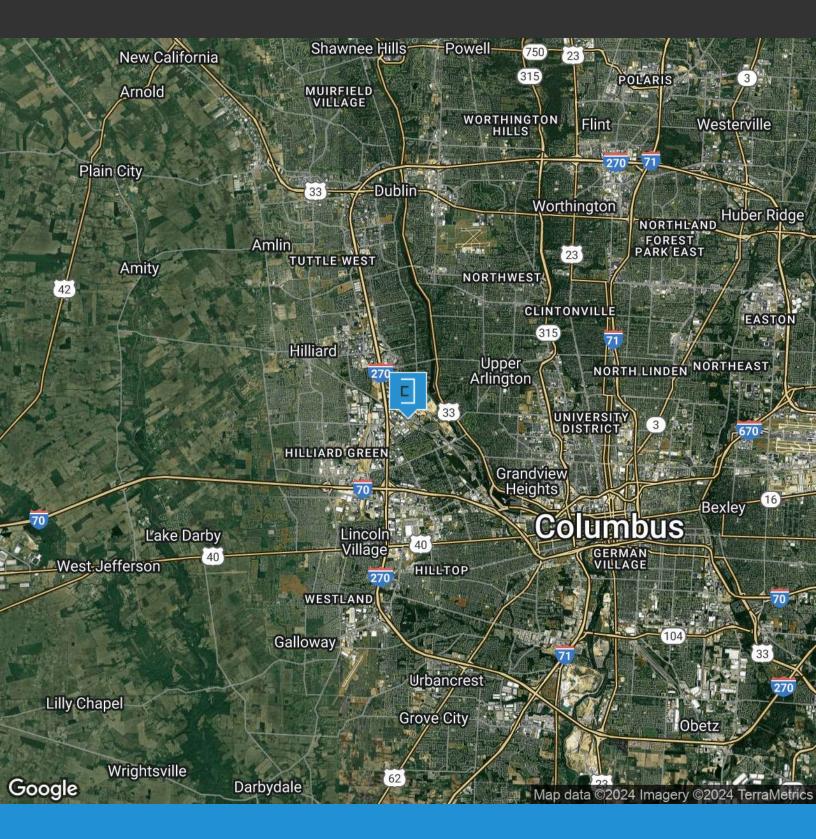

# **Region Map**

### **Location Description**

Excellent west-side Columbus location, just off the I-270/Roberts Road interchange. Situated inside the I-270 loop. Less than 10 minutes to downtown Columbus.