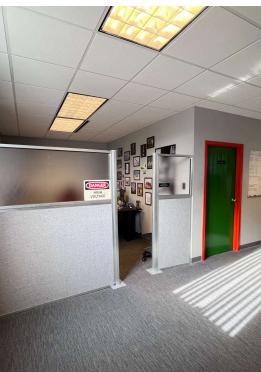

# Floorplan + Photos

### **Property Highlights**

- 10,000 SF warehouse/office and second storage building
- Two drive-in doors 14' and 10' height
- Flex space is wide open with an 18' clear height and new LED lights throughout
- Clean, well-maintained warehouse space with employee breakroom and restroom
- Conditioned office space is mostly wide open with two private offices, entry vestibule, and separate restroom
- Wide open fenced + gated yard space, with new asphalt installed in 2024