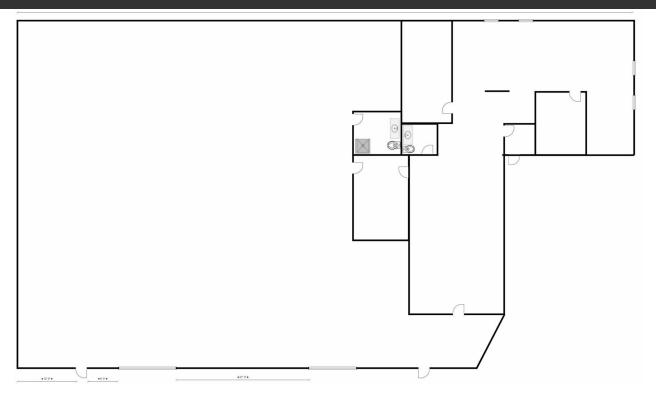

# Floorplan + Photos

### **Property Highlights**

- 10,000 SF warehouse/office and second storage building
- Two drive-in doors 14' and 10' height
- Flex space is wide open with an 18' clear height and new LED lights throughout
- Clean, well-maintained warehouse space with employee breakroom and restroom
- Conditioned office space is mostly wide open with two private offices, entry vestibule, and separate restroom
- Wide open fenced + gated yard space, with new asphalt installed in 2024