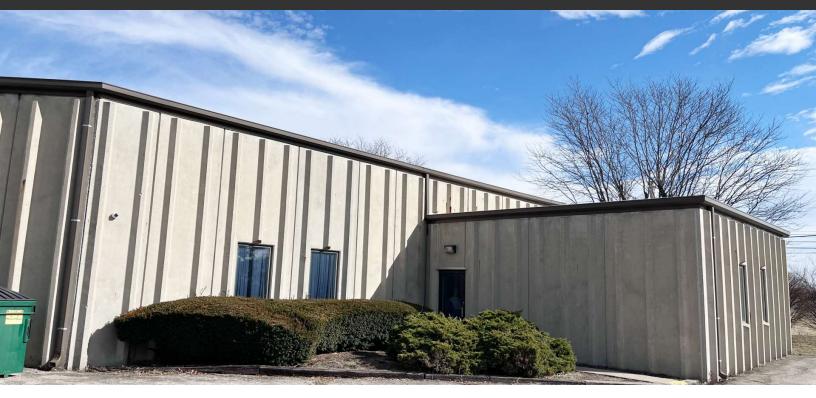

# **Exterior Photos**

### **Property Description**

An exceptional free-standing warehouse opportunity is available on the west side of Columbus, Ohio. This 10,000 SF singleoccupant building with yard space is currently available to lease for your business operations.

### **Property Highlights**

- 10,000 SF warehouse/office and second storage building
- Two drive-in doors 14' and 10' height
- Flex space is wide open with an 18' clear height and new LED lights throughout
- Clean, well-maintained warehouse space with employee breakroom and restroom
- Conditioned office space is mostly wide open with two private offices, entry vestibule, and separate restroom
- Wide open fenced + gated yard space, with new asphalt installed in 2024