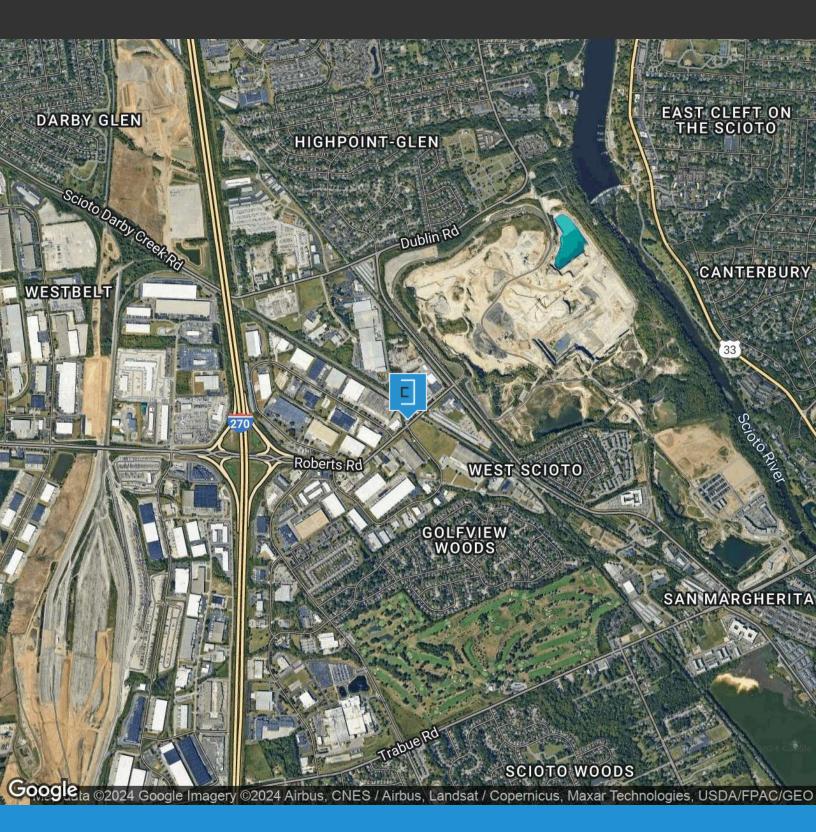

# Aerial

### **Location Description**

Excellent west-side Columbus location, just off the I-270/Roberts Road interchange. Situated inside the I-270 loop. Less than 10 minutes to downtown Columbus.