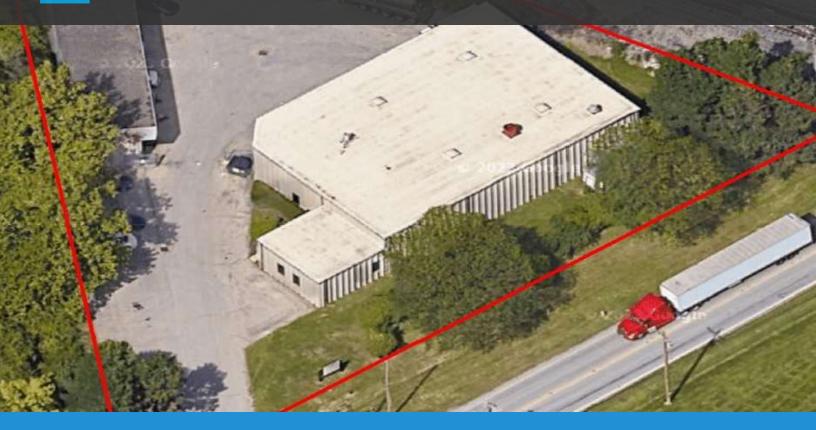

# Aerial

### **Property Description**

An exceptional free-standing warehouse opportunity is available on the west side of Columbus, Ohio. This 10,000 SF singleoccupant building with yard space is currently available to lease for your business operations.

### **Property Highlights**

- 10,000 SF warehouse/office and second storage building
- Two drive-in doors 14' and 10' height
- Flex space is wide open with an 18' clear height and new LED lights throughout
- Clean, well-maintained warehouse space with employee breakroom and restroom
- Conditioned office space is mostly wide open with two private offices, entry vestibule, and separate restroom
- Wide open fenced + gated yard space, with new asphalt installed in 2024