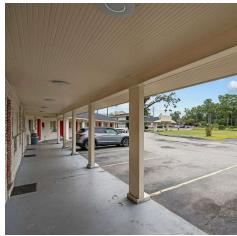

#### **PROPERTY OVERVIEW**

This four-acre corner lot at 2929 Market Street in Wilmington, NC, offers a prime opportunity for development. With 360 feet of frontage on Market Street and exposure to approximately 25,000 vehicles per day, this property is poised to capture significant attention.

Centrally located, it is adjacent to the desirable Forest Hills neighborhood and only two miles from downtown Wilmington. The property is also well-connected, served by a WAVE Transit bus route and just a block away from the planned Independence Boulevard Extension project, which will further improve access and reduce congestion in the area.

Situated along Route 17, this property is less than four miles from New Hanover County International Airport. Zoned O&I, it is ideal for various new developments, including hotels, restaurants, daycare centers, medical offices, or retail/mixed-use developments.