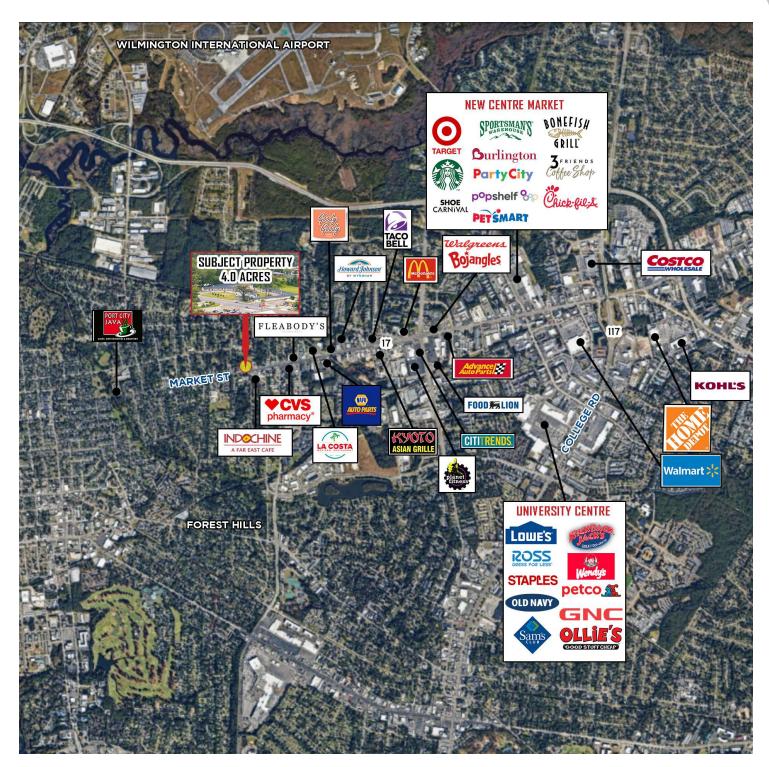

Centrally located, it is adjacent to the desirable Forest Hills neighborhood and only two miles from downtown Wilmington. The property is also well-connected, served by a WAVE Transit bus route and just a block away from the planned Independence Boulevard Extension project, which will further improve access and reduce congestion in the area.

Situated along Route 17, this property is less than four miles from New Hanover County International Airport. Zoned O&I, it is ideal for various new developments, including hotels, restaurants, daycare centers, medical offices, or retail/mixed-use developments.

#### PROPERTY HIGHLIGHTS

- High Visibility: 360 feet of frontage on Market Street with 25,000+ daily vehicles.
- Prime Location: Two miles from downtown Wilmington and adjacent to Forest Hills.
- Transit Access: Served by WAVE Transit; near the upcoming Independence Boulevard Extension.
- · Airport Proximity: Less than four miles from New Hanover County International Airport.
- Versatile Zoning: O&I zoning suitable for hotels, restaurants, daycare centers, and retail.