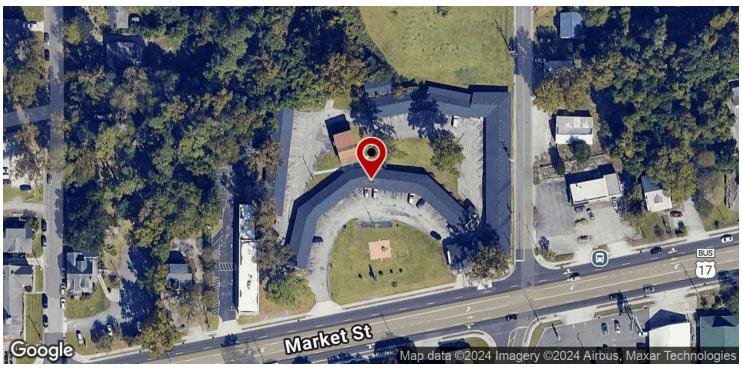

#### **PROPERTY OVERVIEW**

This four-acre corner lot at 2929 Market Street in Wilmington, NC, offers a prime opportunity for development. With 360 feet of frontage on Market Street and exposure to approximately 25,000 vehicles per day, this property is poised to capture significant attention.

Centrally located, it is adjacent to the desirable Forest Hills neighborhood and only two miles from downtown Wilmington. The property is also well-connected, served by a WAVE Transit bus route and just a block away from the planned Independence Boulevard Extension project, which will further improve access and reduce congestion in the area.