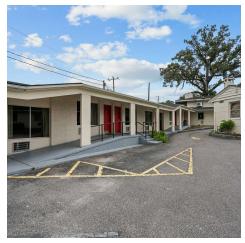

#### **PROPERTY OVERVIEW**

This four-acre corner lot at 2929 Market Street in Wilmington, NC, offers a prime opportunity for development. With 360 feet of frontage on Market Street and exposure to approximately 25,000 vehicles per day, this property is poised to capture significant attention.

Situated along Route 17, this property is less than four miles from New Hanover County International Airport. Zoned O&I, it is ideal for various new developments, including hotels, restaurants, daycare centers, medical offices, or retail/mixed-use developments.

#### PROPERTY HIGHLIGHTS

- High Visibility: 360 feet of frontage on Market Street with 25,000+ daily vehicles.
- Prime Location: Two miles from downtown Wilmington and adjacent to Forest Hills.
- Transit Access: Served by WAVE Transit; near the upcoming Independence Boulevard Extension.
- · Airport Proximity: Less than four miles from New Hanover County International Airport.
- Versatile Zoning: O&I zoning suitable for hotels, restaurants, daycare centers, and retail.