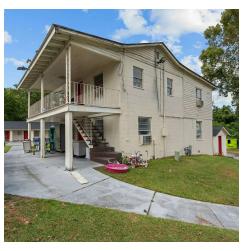

#### **PROPERTY OVERVIEW**

This four-acre corner lot at 2929 Market Street in Wilmington, NC, offers a prime opportunity for development. With 360 feet of frontage on Market Street and exposure to approximately 25,000 vehicles per day, this property is poised to capture significant attention.

#### PROPERTY HIGHLIGHTS

- High Visibility: 360 feet of frontage on Market Street with 25,000+ daily vehicles.
- Prime Location: Two miles from downtown Wilmington and adjacent to Forest Hills.
- Transit Access: Served by WAVE Transit; near the upcoming Independence Boulevard Extension.
- · Airport Proximity: Less than four miles from New Hanover County International Airport.
- Versatile Zoning: O&I zoning suitable for hotels, restaurants, daycare centers, and retail.