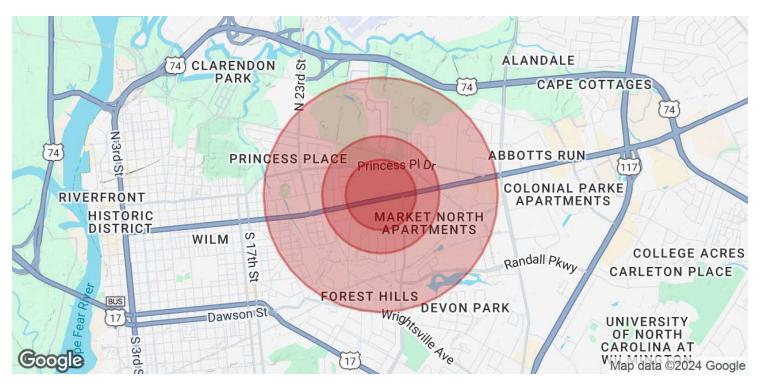

## WILMINGTON DEVELOPMENT OPPORTUNITY

2929 Market St, Wilmington, NC 28403

| POPULATION           | 0.3 MILES | 0.5 MILES | 1 MILE    |
|----------------------|-----------|-----------|-----------|
| Total Population     | 848       | 3,101     | 10,342    |
| Average Age          | 39        | 35        | 36        |
| Average Age (Male)   | 37        | 34        | 35        |
| Average Age (Female) | 40        | 36        | 37        |
| HOUSEHOLDS & INCOME  | 0.3 MILES | 0.5 MILES | 1 MILE    |
| Total Households     | 359       | 1,334     | 4,605     |
| # of Persons per HH  | 2.4       | 2.3       | 2.2       |
| Average HH Income    | \$77,801  | \$70,812  | \$68,856  |
| Average House Value  | \$395,867 | \$354,324 | \$373,696 |
|                      |           |           |           |