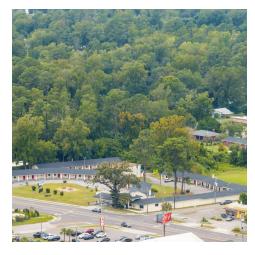

#### **PROPERTY OVERVIEW**

This four-acre corner lot at 2929 Market Street in Wilmington, NC, offers a prime opportunity for development. With 360 feet of frontage on Market Street and exposure to approximately 25,000 vehicles per day, this property is poised to capture significant attention.

Centrally located, it is adjacent to the desirable Forest Hills neighborhood and only two miles from downtown Wilmington. The property is also well-connected, served by a WAVE Transit bus route and just a block away from the planned Independence Boulevard Extension project, which will further improve access and reduce congestion in the area.

Situated along Route 17, this property is less than four miles from New Hanover County International Airport. Zoned O&I, it is ideal for various new developments, including hotels, restaurants, daycare centers, medical offices, or retail/mixed-use developments.