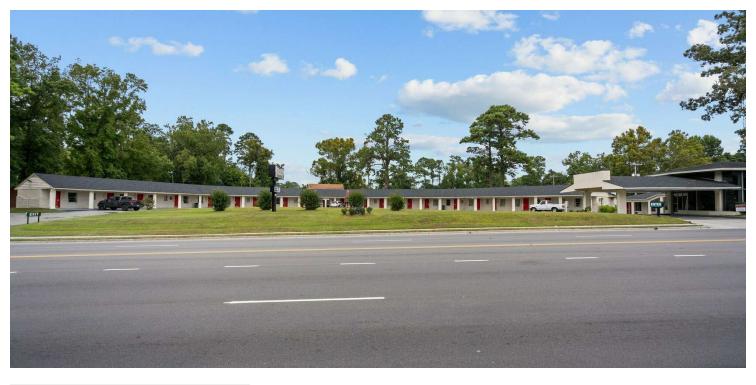

## WILMINGTON DEVELOPMENT OPPORTUNITY

COMMERCIAL

2929 Market St, Wilmington, NC 28403

#### **PROPERTY OVERVIEW**

This four-acre corner lot at 2929 Market Street in Wilmington, NC, offers a prime opportunity for development. With 360 feet of frontage on Market Street and exposure to approximately 25,000 vehicles per day, this property is poised to capture significant attention.

#### PROPERTY HIGHLIGHTS

- High Visibility: 360 feet of frontage on Market Street with 25,000+ daily vehicles.
- Prime Location: Two miles from downtown Wilmington and adjacent to Forest Hills.
- Transit Access: Served by WAVE Transit; near the upcoming Independence Boulevard Extension.
- · Airport Proximity: Less than four miles from New Hanover County International Airport.
- Versatile Zoning: O&I zoning suitable for hotels, restaurants, daycare centers, and retail.