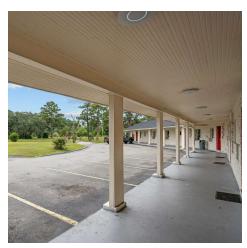

#### **PROPERTY OVERVIEW**

This four-acre corner lot at 2929 Market Street in Wilmington, NC, offers a prime opportunity for development. With 360 feet of frontage on Market Street and exposure to approximately 25,000 vehicles per day, this property is poised to capture significant attention.

Centrally located, it is adjacent to the desirable Forest Hills neighborhood and only two miles from downtown Wilmington. The property is also well-connected, served by a WAVE Transit bus route and just a block away from the planned Independence Boulevard Extension project, which will further improve access and reduce congestion in the area.

Situated along Route 17, this property is less than four miles from New Hanover County International Airport. Zoned O&I, it is ideal for various new developments, including hotels, restaurants, daycare centers, medical offices, or retail/mixed-use developments.