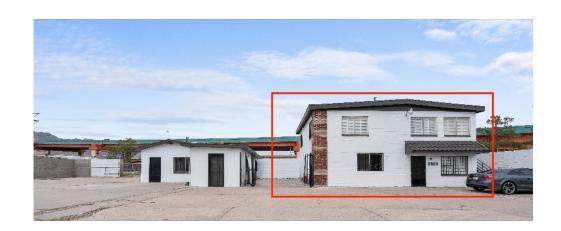

# **AERIAL HIGHLIGHTS**

PROFESSIONAL / **Multipurpose OFFICE SPACE** 

3905-3909 Durazno Ave, EL Paso, TX 79905

jesusojedaelevate.sites.bhgrealestat e.com

## **HIGHLIGHTS**

SITE SIZE 14,998 SF

**Available Space** 1,652-2,900 SF

**LOCATION** 3905-3909 Durazno Ave

El Paso, Texas

**Description** 

Conveniently located in central El Paso with easy access to the freeway and Downtown El Paso.