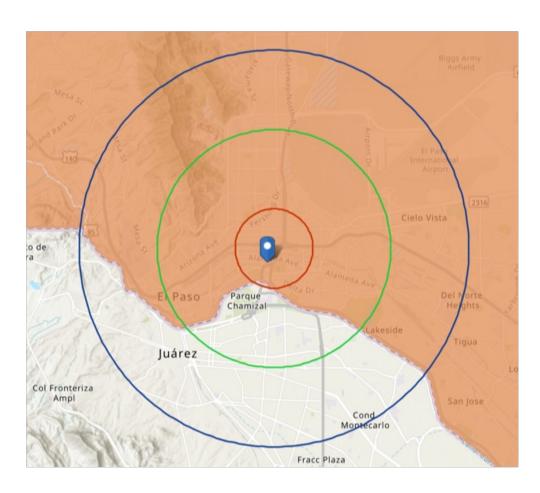

# **AERIAL MAP**

**GET IN TOUCH** 

Jesus Ojeda 915.487.3535 jojedainvestments@gmail.com DISCLAIMER: This document has been prepared by BHGRE Commercial for advertising and general information only. BHGRE Commercial and it's affiliates makes no guarantees, representations or warranties of any kind, expressed or implied, regarding the information including, but not limited to, warranties of content, accuracy and reliability. Any interested party should perform their own diligence as to the accuracy of the information. BHGRE Commercial excludes unequivocally all inferred or implied terms, conditions and warranties arising out of this document and excludes all liability for loss and damages arising there from.

## **DEMOGRAPHICS MAP + REPORT**

PROFESSIONAL /
Multipurpose OFFICE SPACE
3905-3909 Durazno Ave, EL Paso, TX 79905

| POPULATION       | 1 MILE | 3 MILES | 5 MILES |
|------------------|--------|---------|---------|
| Total Population | 13,479 | 90,659  | 153,231 |
| Average Age      | 37.3   | 36.2    | 41.7    |
|                  |        |         |         |

| HOUSEHOLDS & INCOME | 1 MILE    | 3 MILES   | 5 MILES   |
|---------------------|-----------|-----------|-----------|
| Total Households    | 5,821     | 39,309    | 60,108    |
| # of Persons per HH | 2.62      | 2.51      | 243       |
| Average HH Income   | \$41,274  | \$56,991  | \$64,826  |
| Average House Value | \$155,958 | \$169,893 | \$188,040 |