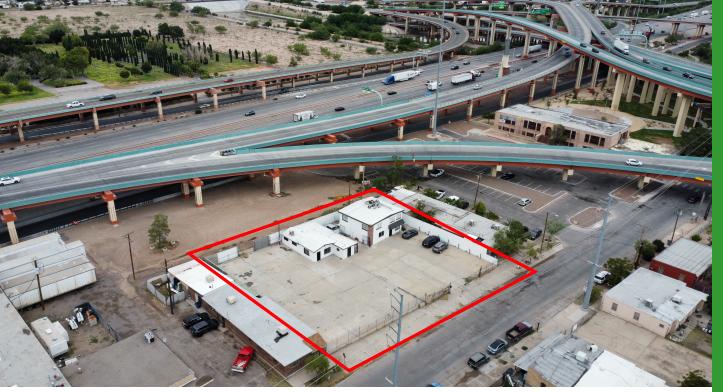

# **AERIAL HIGHLIGHTS**

PROFESSIONAL / **Multipurpose OFFICE SPACE** 

3905-3909 Durazno Ave, EL Paso, TX 79905

jesusojedaelevate.sites.bhgrealestat e.com

## **HIGHLIGHTS**

SITE SIZE 14,998 SF

**Available Space** 1,652-2,900 SF

**LOCATION** 3905-3909 Durazno Ave

El Paso, Texas

**Description** 

Conveniently located in central El Paso with easy access to the freeway and Downtown El Paso.