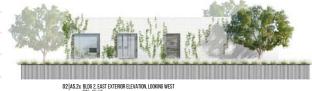

342 E THOMAS RD ±1,784 SF

RENT

- \$26.50/sf/yr, MG
- Term: 5-10 years

Ì

Hypothetical Plan

FURNITURE NOT INCLUDED

As Built

336 E THOMAS RD OTTO ±2,228 SF

FURNITURE NOT INCLUDED Hypothetical Only

BEADLE

- Rent: \$26.50/sf/yr, MG
- Term: 5-10 years

### FEATURES -

- Delivers Spring 2025
- Brand new modern/creative build out
- Abundance of natural light with full height windows
- Building signage fronting Thomas Road
- Private patio/garden
- Easy pull-up parking
- Kitchenette
- Private restroom