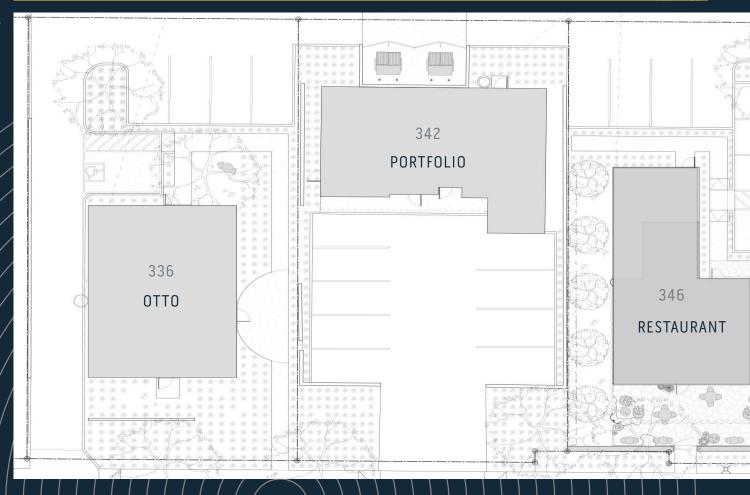

# **SITE PLAN**

## 342 E THOMAS RD **PORTFOLIO** ±1,784 SF

FEATURES —

- Delivers Spring 2025
- Ready to receive improvements
- Abundance of natural light
- Open ceiling, wood truss roof

- Building signage fronting Thomas Road
- Easy pull-up parking
- Kitchenette
- Private restrooms

342 E THOMAS RD ±1,784 SF

RENT

- \$26.50/sf/yr, MG
- Term: 5-10 years

Ì

Hypothetical Plan

FURNITURE NOT INCLUDED

As Built

336 E THOMAS RD OTTO ±2,228 SF