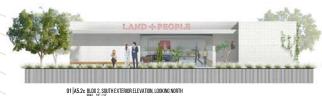

## 342 E THOMAS RD **PORTFOLIO** ±1,784 SF

FEATURES —

- Delivers Spring 2025
- Ready to receive improvements
- Abundance of natural light
- Open ceiling, wood truss roof

- Building signage fronting Thomas Road
- Easy pull-up parking
- Kitchenette
- Private restrooms

342 E THOMAS RD ±1,784 SF

RENT

- \$26.50/sf/yr, MG
- Term: 5-10 years

Ì

Hypothetical Plan

FURNITURE NOT INCLUDED

As Built

336 E THOMAS RD OTTO ±2,228 SF