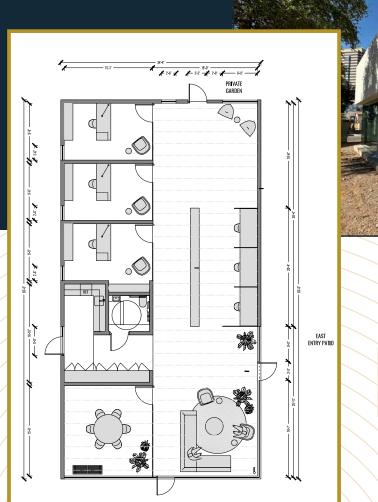

# **SITE PLAN**

## 342 E THOMAS RD **PORTFOLIO** ±1,784 SF

FEATURES —

- Delivers Spring 2025
- Ready to receive improvements
- Abundance of natural light
- Open ceiling, wood truss roof

- Building signage fronting Thomas Road
- Easy pull-up parking
- Kitchenette
- Private restrooms

### FEATURES -

- Delivers Spring 2025
- Brand new modern/creative build out
- Abundance of natural light with full height windows
- Building signage fronting Thomas Road
- Private patio/garden
- Easy pull-up parking
- Kitchenette
- Private restroom