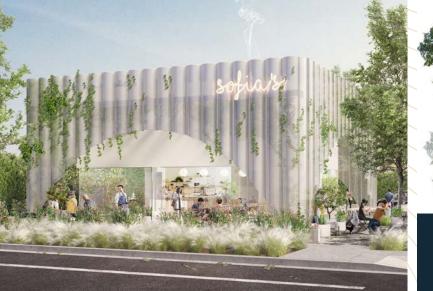

# PROJECT **OVERVIEW**

- Prime Midtown location with easy access
- Renovated 2022/2023
- Mid-Century Modern architectural style
- Parking: 2.5/1000, covered spaces available
- Restaurant coming soon, on site
- Professionally managed by Chamberlin & Associates
- Designed by Kaiserworks