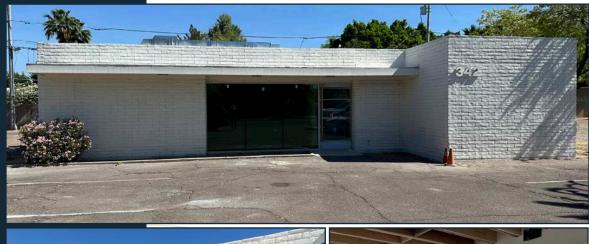

## 342 E THOMAS RD **PORTFOLIO** ±1,784 SF

FEATURES —

- Delivers Spring 2025
- Ready to receive improvements
- Abundance of natural light
- Open ceiling, wood truss roof

- Building signage fronting Thomas Road
- Easy pull-up parking
- Kitchenette
- Private restrooms

342 E THOMAS RD ±1,784 SF

RENT

- \$26.50/sf/yr, MG
- Term: 5-10 years

Ì

Hypothetical Plan

FURNITURE NOT INCLUDED

As Built

336 E THOMAS RD OTTO ±2,228 SF