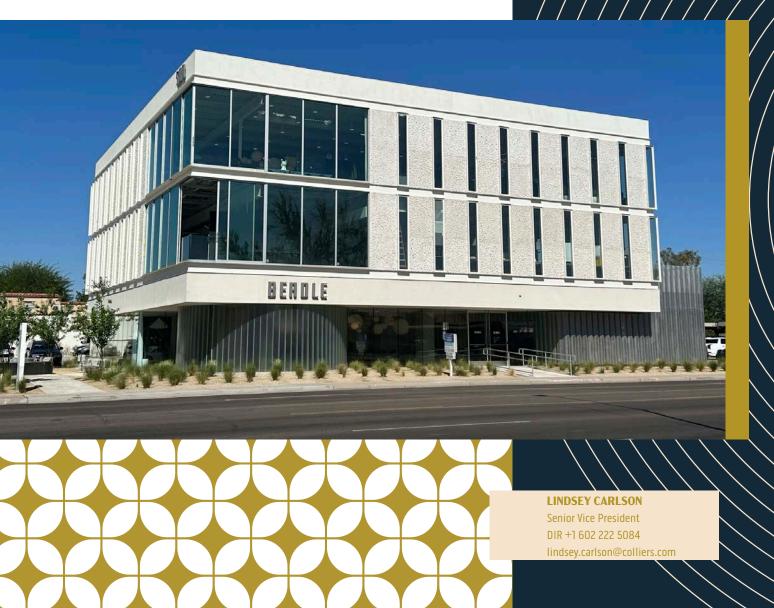

# 336, 342 & 500 E Thomas Rd Phoenix, AZ

# PROJECT **OVERVIEW**

- Prime Midtown location with easy access
- Renovated 2022/2023
- Mid-Century Modern architectural style
- Parking: 2.5/1000, covered spaces available
- Restaurant coming soon, on site
- Professionally managed by Chamberlin & Associates
- Designed by Kaiserworks

Prime Midtown Phoenix location, with proximity to Park Central Mall, Creighton University School of Medicine and Phoenix Country Club.

Centrally located in between three major hospitals; Phoenix Children's Hospital, Banner University Medical Center, and St. Joseph's Hospital & Medical Center.