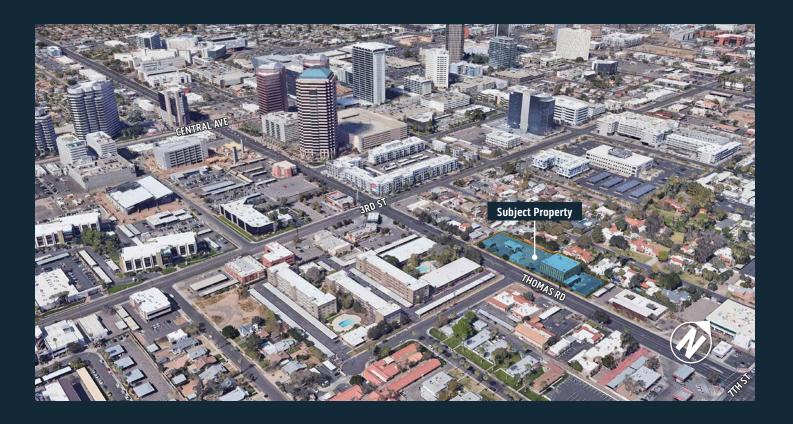

Prime Midtown Phoenix location, with proximity to Park Central Mall, Creighton University School of Medicine and Phoenix Country Club.

Centrally located in between three major hospitals; Phoenix Children's Hospital, Banner University Medical Center, and St. Joseph's Hospital & Medical Center.

Easy access to Downtown Phoenix, the Central Avenue Business Corridor, and the Camelback Corridor which are all surrounded by numerous retail, dining, cultural activities.

# enix location, with proximity to Park Central Mall, Creighton University School of Medicine y Club. between three major hospitals; Phoenix Children's Hospital, Banner University Medical ph's Hospital & Medical Center. town Phoenix, the Central Avenue Business Corridor, and the Camelback Corridor which are umerous retail, dining, cultural activities.