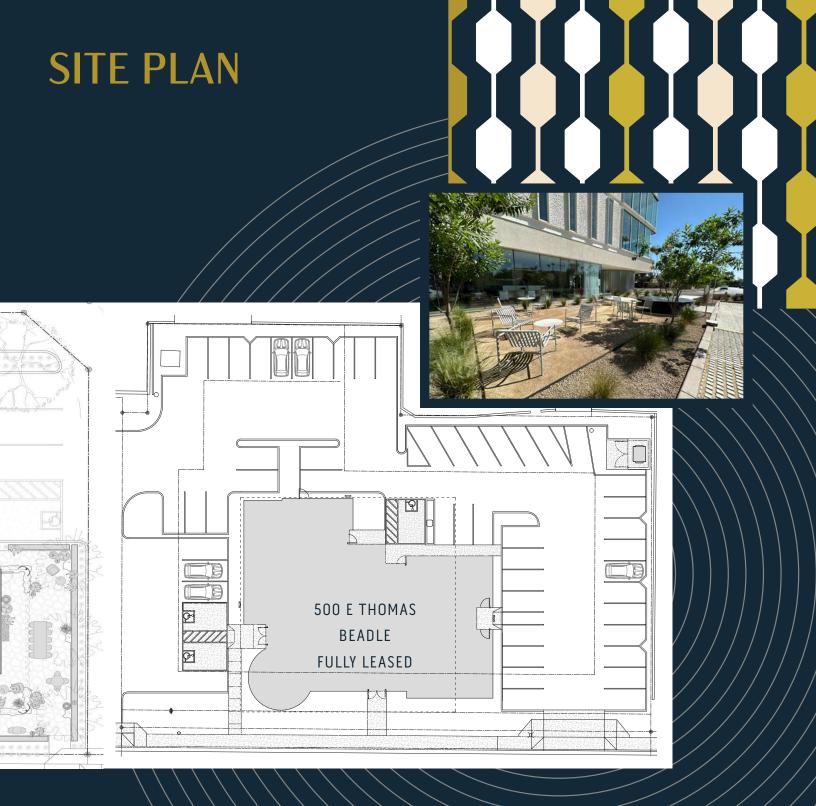

# **SITE PLAN**

FURNITURE NOT INCLUDED Hypothetical Only

BEADLE

- Rent: \$26.50/sf/yr, MG
- Term: 5-10 years