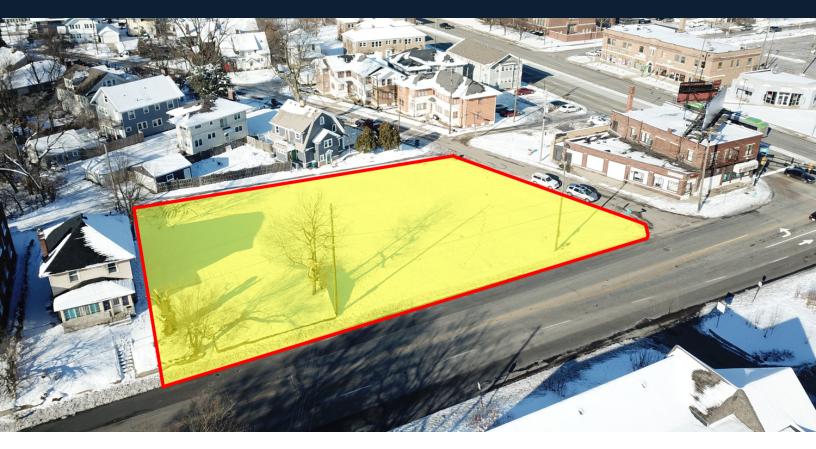

#### **PROPERTY OVERVIEW**

This build-ready site provides ample opportunity for a developer or creative user to capitalize on the popularity of the State Fairgrounds, Farmers Coliseum, Monon Trail, the Children's Museum and the surrounding neighborhoods while being just a short drive from both Broad Ripple & Downtown Indy.

#### **PROPERTY HIGHLIGHTS**

- .42 Acres of commercially zoned land
- Just under 12,000 Vehicles Per Day
- 10 minutes from both Downtown Indianapolis & Broad Ripple
- On the Red Line
- 4 blocks from State Fairgrounds
- 2 blocks from access to the Monon Trail
- 1.5 miles from the Children's Museum

3746 NORTH COLLEGE AVE INDIANAPOLIS, IN