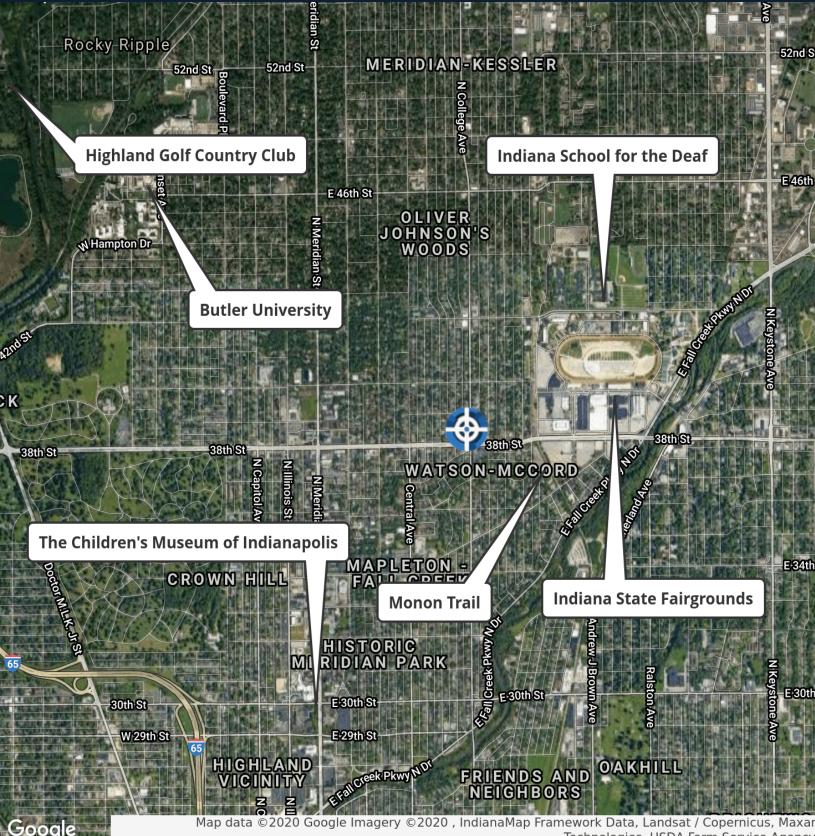

## **Location Maps**

Rob Coombes Commercial Broker (O) 317.249.9000 Creighton Shook Commercial Broker (O) 317.249.9000

#### **PROPERTY OVERVIEW**

This build-ready site provides ample opportunity for a developer or creative user to capitalize on the popularity of the State Fairgrounds, Farmers Coliseum, Monon Trail, the Children's Museum and the surrounding neighborhoods while being just a short drive from both Broad Ripple & Downtown Indy.

#### **PROPERTY HIGHLIGHTS**

- .42 Acres of commercially zoned land
- Just under 12,000 Vehicles Per Day
- 10 minutes from both Downtown Indianapolis & Broad Ripple
- On the Red Line
- 4 blocks from State Fairgrounds
- 2 blocks from access to the Monon Trail
- 1.5 miles from the Children's Museum