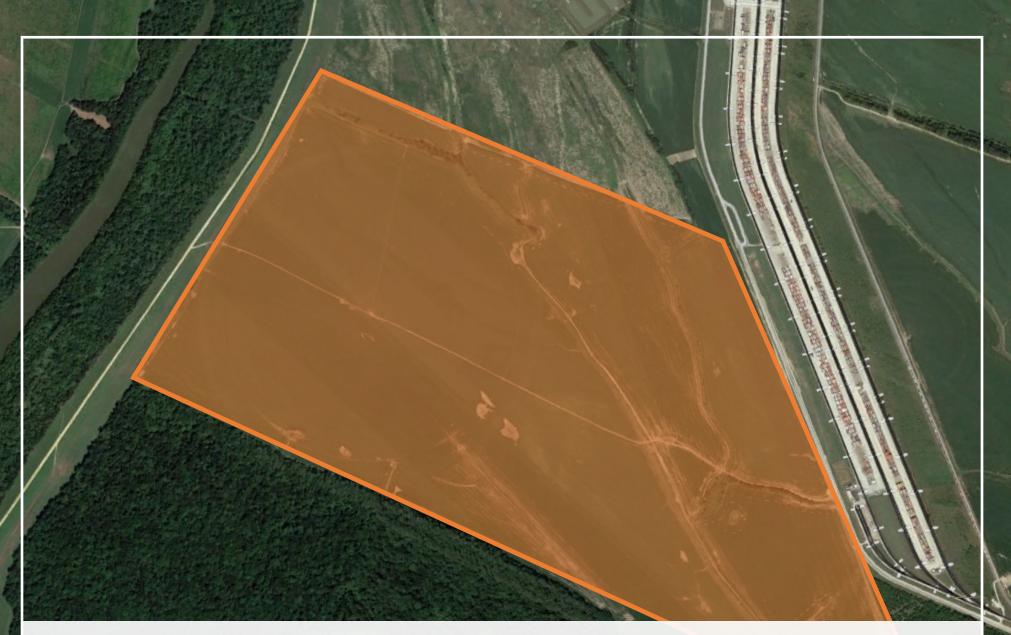

#### **PROPERTY DETAILS** 00 PAUL R LOWRY RD | MEMPHIS, TN

| AVAILABLE SPACE | 582 Acres                               |
|-----------------|-----------------------------------------|
| PARCEL ID       | 050097 00004                            |
| ZONED           | IH                                      |
| TOPOGRAPHY      | Flat                                    |
| CURRENT USE     | Agricultural                            |
| FRONTAGE        | Approximately 4,000' on Paul R Lowry Rd |

### **PROPERTY HIGHLIGHTS**

ACROSS THE STREET FROM CSX TRANSPORTATION INTERMODAL

ADJACENT TO NUCOR STEEL PLANT

**RAIL ACCESS POSSIBLE** 

SHORT DISTANCE FROM REGIONAL TVA PLANT