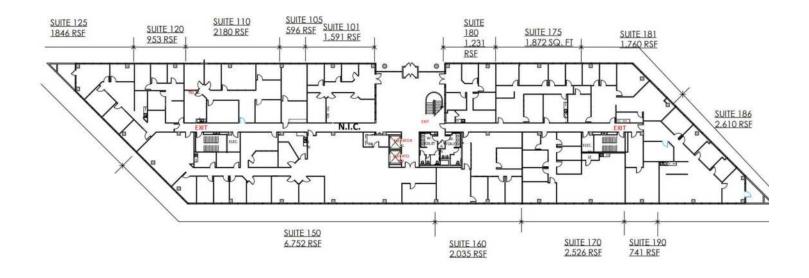

### **FLOOR PLANS**

1st Floor - Floor Plan

Scale: 1in = 30ft. 0in.

Scale: 1in = 30ft. 0in.

3rd Floor - Floor Plan

## **AVAILABLE SPACES**

| SUITE     | TENANT    | SIZE (SF) | LEASE TYPE | LEASE RATE            |   |
|-----------|-----------|-----------|------------|-----------------------|---|
| Suite 170 | Available | 2,526 SF  | Gross + E  | \$17.00 - 21.00 SF/yr | - |
| Suite 175 | Available | 1,872 SF  | Gross + E  | \$17.00 - 21.00 SF/yr | - |
| Suite 310 | Available | 1,304 SF  | Gross + E  | \$17.00 - 21.00 SF/yr | - |
| Suite 333 | Available | 3,313 SF  | Gross + E  | \$17.00 - 21.00 SF/yr | - |
| Suite 370 | Available | 1,815 SF  | Gross + E  | \$17.00 - 21.00 SF/yr | - |