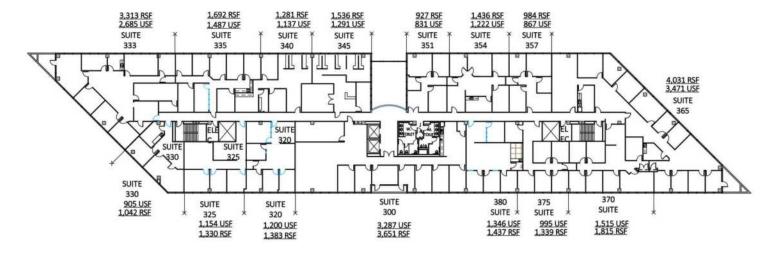

### **FLOOR PLANS**

1st Floor - Floor Plan

Scale: 1in = 30ft. 0in.

Scale: 1in = 30ft. 0in.

3rd Floor - Floor Plan

## **AVAILABLE SPACES**

| SUITE     | TENANT    | SIZE (SF) | LEASE TYPE | LEASE RATE            |   |
|-----------|-----------|-----------|------------|-----------------------|---|
| Suite 170 | Available | 2,526 SF  | Gross + E  | \$17.00 - 21.00 SF/yr | - |
| Suite 175 | Available | 1,872 SF  | Gross + E  | \$17.00 - 21.00 SF/yr | - |
| Suite 310 | Available | 1,304 SF  | Gross + E  | \$17.00 - 21.00 SF/yr | - |
| Suite 333 | Available | 3,313 SF  | Gross + E  | \$17.00 - 21.00 SF/yr | - |
| Suite 370 | Available | 1,815 SF  | Gross + E  | \$17.00 - 21.00 SF/yr | - |