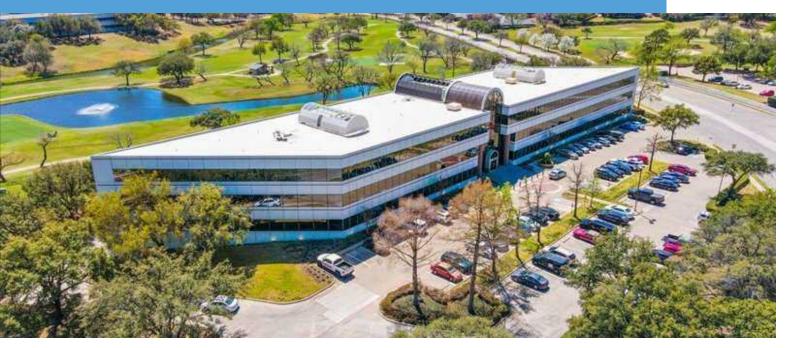

### **PROPERTY DESCRIPTION**

Champions DFW Commercial Realty is pleased to present Rochelle Park located at 600 E John Carpenter Fwy, a professional office park featuring multiple spaces available for lease.

Rochelle Park is a 3 story amenity-rich office building located on the corner of Rochelle Blvd & E John Carpenter Fwy in Irving TX. The recently renovated building features controlled access, storage space, communal conference and lounge area available for all tenants, and more. The 1st and 3rd floors feature traditional office space and the 2nd floor features executive office spaces.

This ideal location provides tenants direct access to Hwy 114 and a convenient location to Mandalay Canal Walk an Old-World European style dining and shopping district featuring high-end retailers and dining options during lunch breaks or after work.