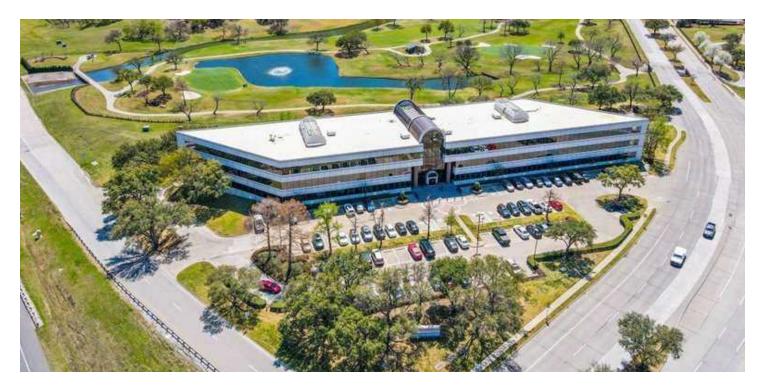

### **PROPERTY DESCRIPTION**

Champions DFW Commercial Realty is pleased to present Rochelle Park located at 600 E John Carpenter Fwy, a professional office park featuring multiple spaces available for lease.

Rochelle Park is a 3 story amenity-rich office building located on the corner of Rochelle Blvd & E John Carpenter Fwy in Irving TX. The recently renovated building features controlled access, storage space, communal conference and lounge area available for all tenants, and more. The 1st and 3rd floors feature traditional office space and the 2nd floor features executive office spaces.

This ideal location provides tenants direct access to Hwy 114 and a convenient location to Mandalay Canal Walk an Old-World European style dining and shopping district featuring high-end retailers and dining options during lunch breaks or after work.

### **PROPERTY PHOTOS**