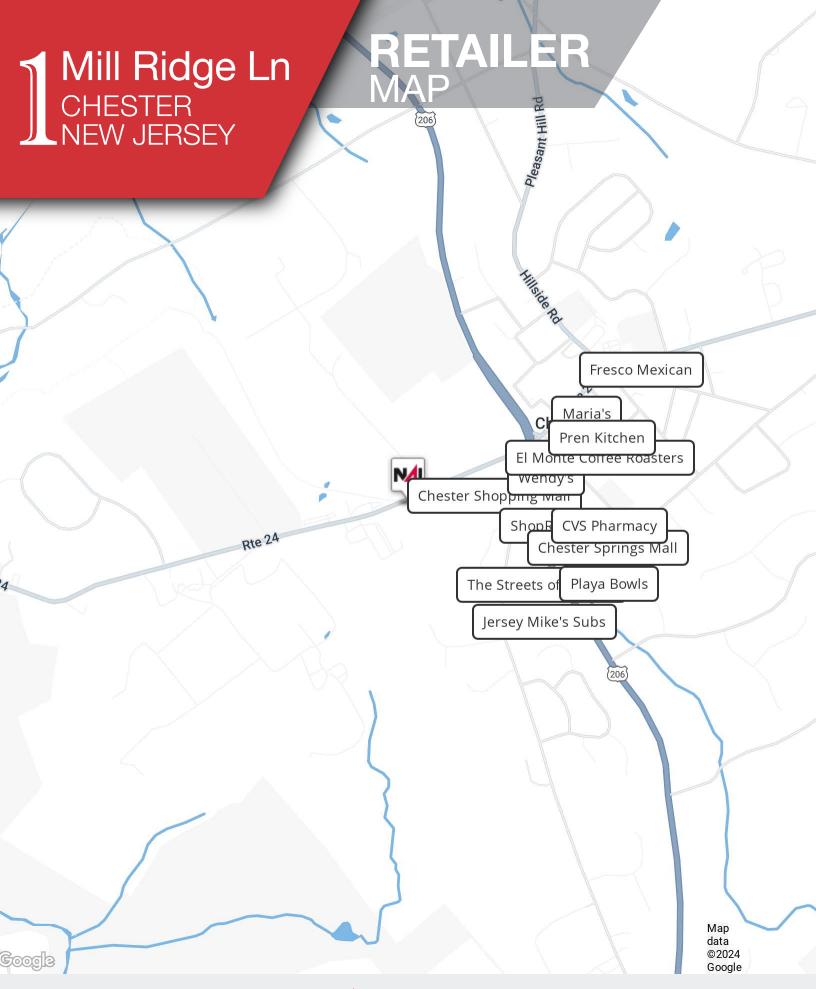

## **Property Features**

- 16,000 SF building with two floors and elevator
- · Beautiful building with all newly remodeled suites
- High end interior finishes
- Building is wired with fiber

- 4:1000 parking
- Professionally landscaped campus
- · Professionally maintained common area
- · Located on the corner of Route 24