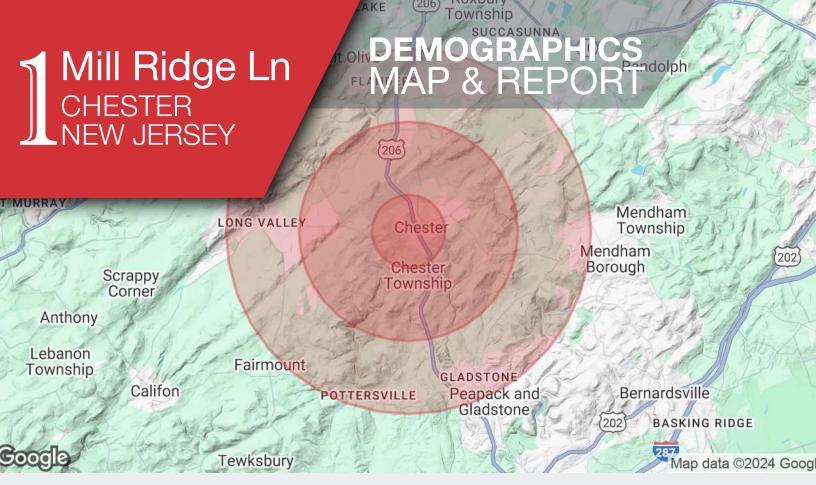

| Population           | 1 Mile    | 3 Miles   | 5 Miles   |
|----------------------|-----------|-----------|-----------|
| Total Population     | 1,399     | 9,946     | 31,963    |
| Average Age          | 45.5      | 44.4      | 44.0      |
| Average Age (Male)   | 42.2      | 41.9      | 42.7      |
| Average Age (Female) | 48.2      | 44.8      | 44.2      |
| Households & Income  | 1 Mile    | 3 Miles   | 5 Miles   |
| Total Households     | 587       | 3,799     | 11,602    |
| # of Persons per HH  | 2.4       | 2.6       | 2.8       |
| Average HH Income    | \$146,310 | \$175,646 | \$189,610 |
| Average House Value  | \$542,415 | \$571,949 | \$599,181 |

2020 American Community Survey (ACS)