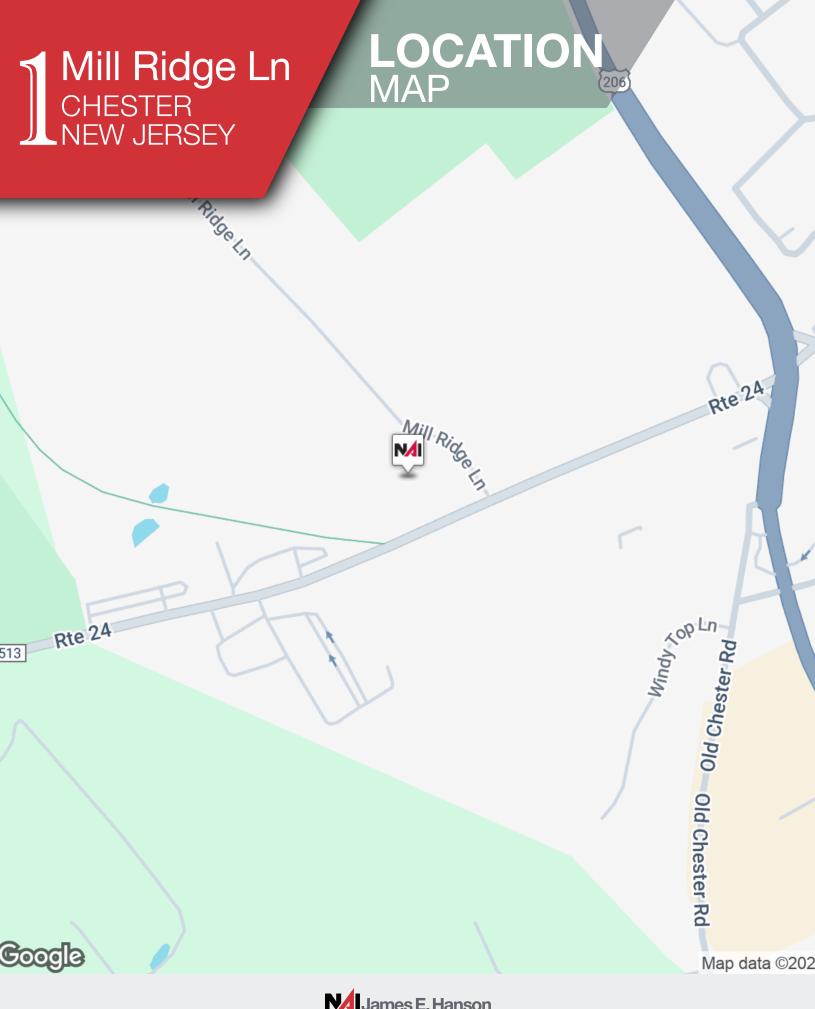

## **Property Features**

- 16,000 SF building with two floors and elevator
- · Beautiful building with all newly remodeled suites
- High end interior finishes
- Building is wired with fiber

- 4:1000 parking
- Professionally landscaped campus
- · Professionally maintained common area
- · Located on the corner of Route 24