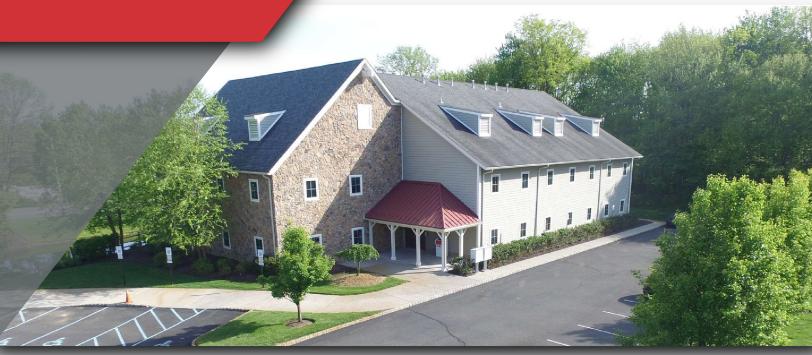

## **FOR LEASE**

818 SF Office Suite

## **Property Features**

- 16,000 SF building with two floors and elevator
- · Beautiful building with all newly remodeled suites
- High end interior finishes
- Building is wired with fiber

- 4:1000 parking
- Professionally landscaped campus
- · Professionally maintained common area
- · Located on the corner of Route 24