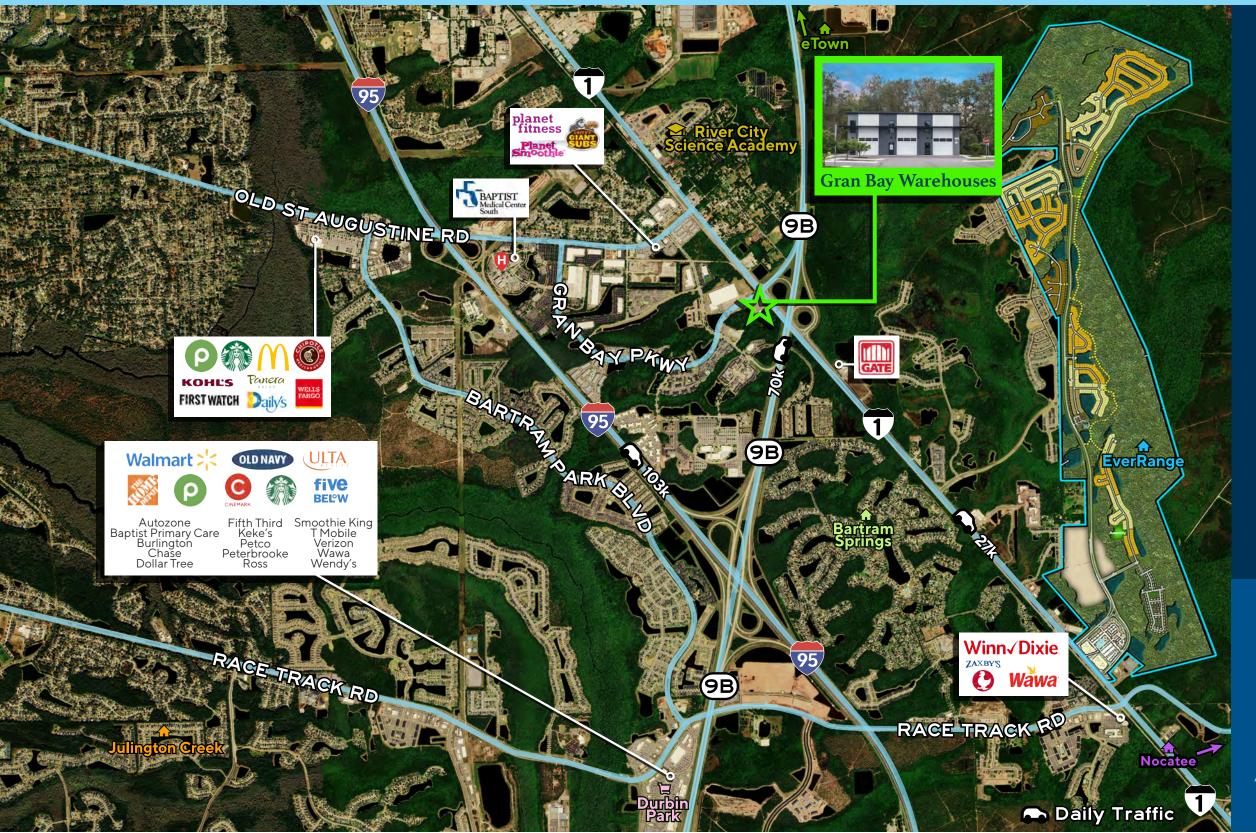

## NEARBY BUSINESS, RETAIL AND RESIDENTIAL

#### Baptist Medical Center

5 minute drive

Among Florida's top-ranked hospitals and the second largest private employer in the area

#### eTown, EverRange & Nocatee

Gran Bay Warehouses are situated between a multitude of neighborhoods, including eTown, Nocatee, and EverRange, a community comprised of 1,600+ residences and a 27-acre commercial development to be completed in late 2025

Gran Bay Pkwy is home to several distribution, manufacturing and industrial centers bringing daytime workers to the area