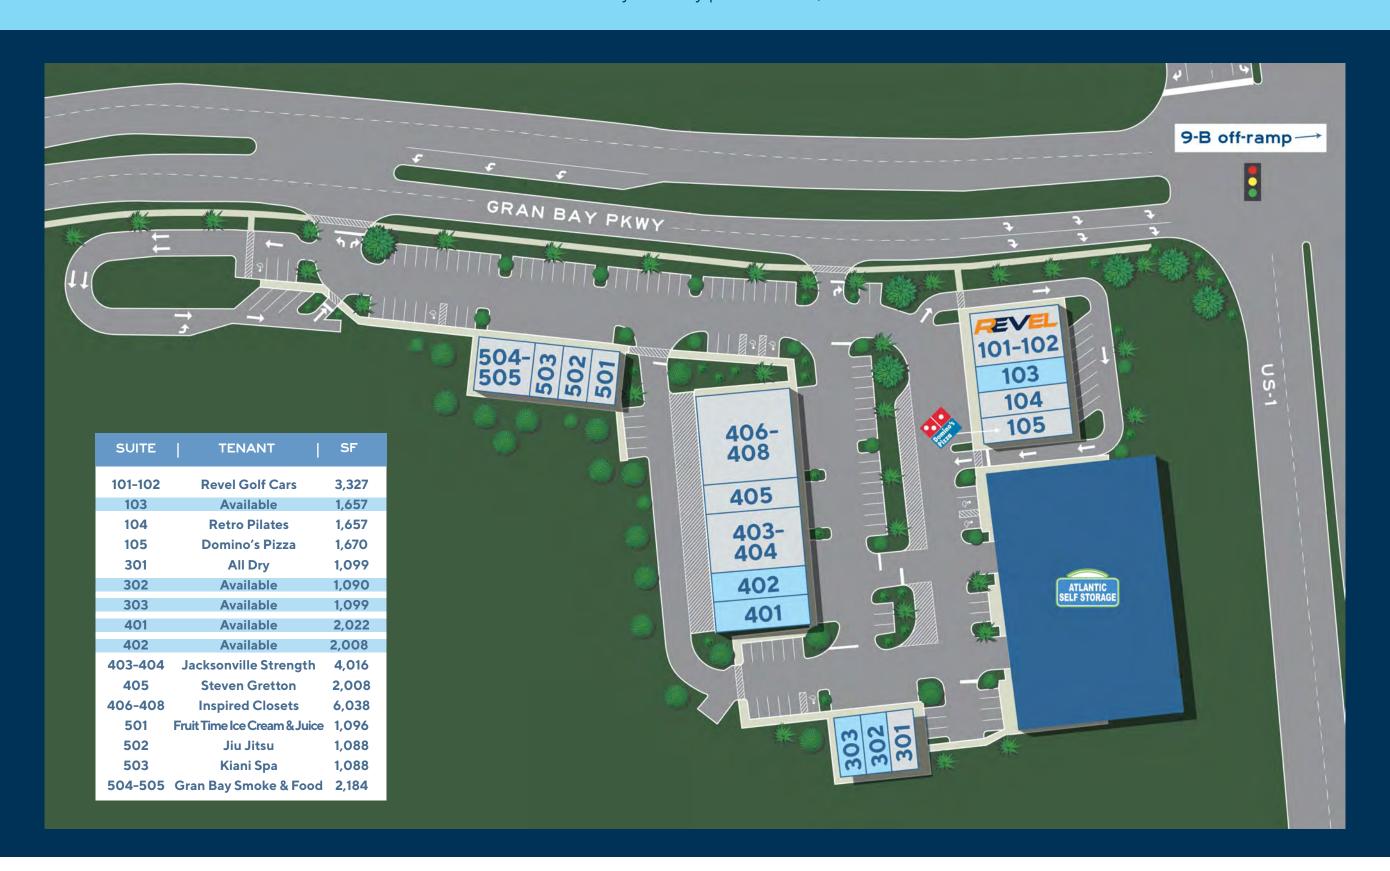

**9**13830 Gran Bay Parkway | Jacksonville, FL 32258

♥ 13830 Gran Bay Parkway | Jacksonville, FL 32258

♥ 13830 Gran Bay Parkway | Jacksonville, FL 32258