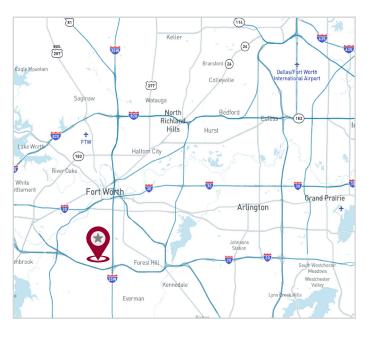

### LOCATION HIGHLIGHTS

- Endcap with Freeway Visibility and Highway Signage
- 4-Lane Street Frontage
- Immediate access to I-35W and I-20
- There is a laborshed of over 1.3M people (working age) within a 30 minute drive of the site