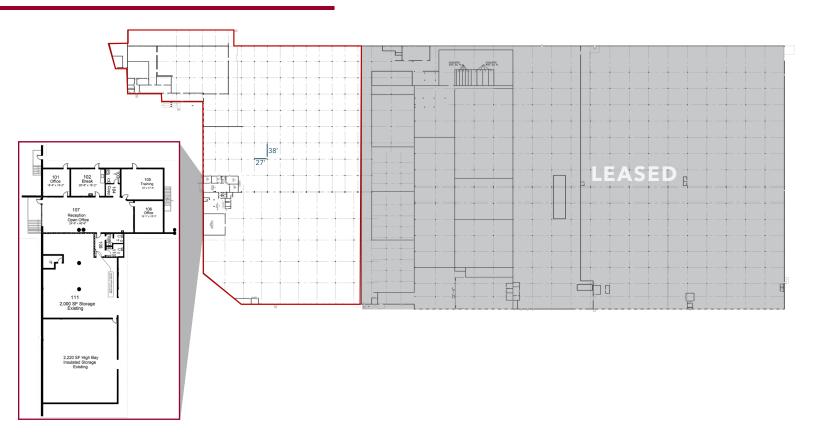

# FOR LEASE

## **±213,546 SF** | Warehouse



5500 S Freeway | Fort Worth, TX 76115



## **AVAILABILITY HIGHLIGHTS**

- 213,546 SF Available:
  - 3,000 SF Main Office
  - 1,400 SF Shipping Office
- Entire property has recently been renovated, including interior of subject space
- Total of 25 Dock and 2 Drive-ins
- 55 Trailer Parks on a Controlled, Secured Site
- Ability to build out a minimum of 8,270 SF of Cooler Space
- White-boxed with LED Lighting
- Heavy Power



## ±213,546 SF WAREHOUSE

# FOR LEASE









FOR LEASING INFORMATION:

## ±213,546 SF WAREHOUSE



# FOR LEASE

#### FLOOR PLAN



### LOCATION HIGHLIGHTS

- Endcap with Freeway Visibility and Highway Signage
- 4-Lane Street Frontage
- Immediate access to I-35W and I-20
- There is a laborshed of over 1.3M people (working age) within a 30 minute drive of the site



All information furnished regarding property for sale, rental or financing is from sources deemed reliable, but no warranty or representation is made to the accuracy thereof and same is submitted to errors, omissions, change of price, rental or other conditions prior to sale, lease or financing or withdrawal without notice. No liability of any kind is to be imposed on the broker herein.