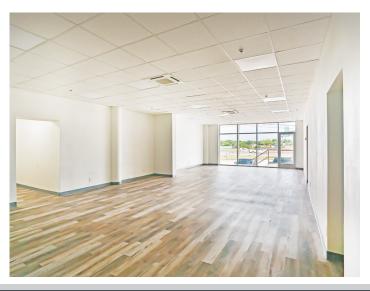

## **AVAILABILITY HIGHLIGHTS**

- 213,546 SF Available:
  - 3,000 SF Main Office
  - 1,400 SF Shipping Office
- Entire property has recently been renovated, including interior of subject space
- Total of 25 Dock and 2 Drive-ins
- 55 Trailer Parks on a Controlled, Secured Site
- Ability to build out a minimum of 8,270 SF of Cooler Space
- White-boxed with LED Lighting
- Heavy Power