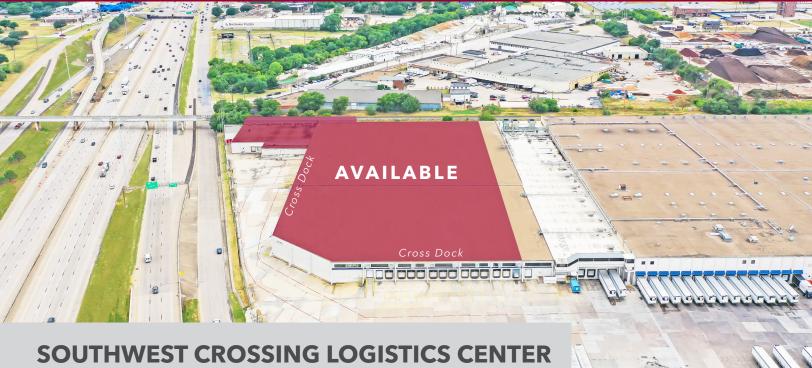

## **±213,546 SF** | Warehouse

5500 S Freeway | Fort Worth, TX 76115

## **AVAILABILITY HIGHLIGHTS**

- 213,546 SF Available:
  - 3,000 SF Main Office
  - 1,400 SF Shipping Office
- Entire property has recently been renovated, including interior of subject space
- Total of 25 Dock and 2 Drive-ins
- 55 Trailer Parks on a Controlled, Secured Site
- Ability to build out a minimum of 8,270 SF of Cooler Space
- White-boxed with LED Lighting
- Heavy Power

## ±213,546 SF WAREHOUSE