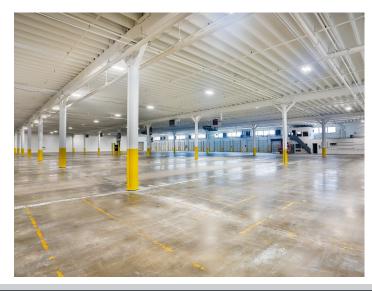

## **AVAILABILITY HIGHLIGHTS**

- 213,546 SF Available:
  - 3,000 SF Main Office
  - 1,400 SF Shipping Office
- Entire property has recently been renovated, including interior of subject space
- Total of 25 Dock and 2 Drive-ins
- 55 Trailer Parks on a Controlled, Secured Site
- Ability to build out a minimum of 8,270 SF of Cooler Space
- White-boxed with LED Lighting
- Heavy Power