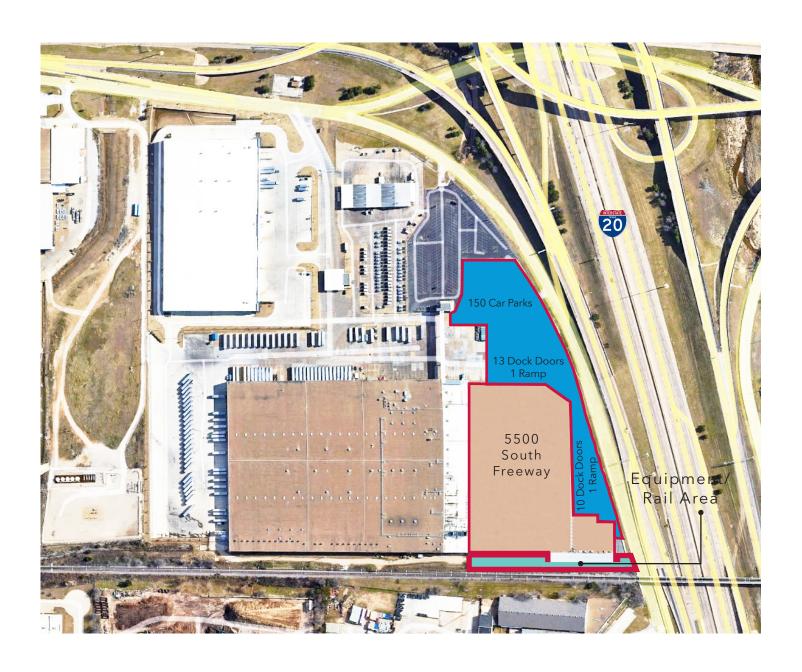

### LOCATION HIGHLIGHTS

- Endcap with Freeway Visibility and Highway Signage
- 4-Lane Street Frontage
- Immediate access to I-35W and I-20
- There is a laborshed of over 1.3M people (working age) within a 30 minute drive of the site