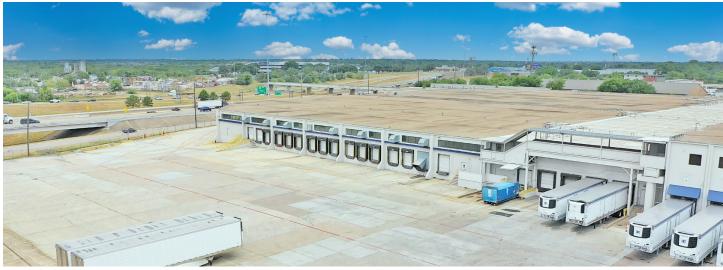

## **AVAILABILITY HIGHLIGHTS**

- 213,546 SF Available:
  - 3,000 SF Main Office
  - 1,400 SF Shipping Office
- Entire property has recently been renovated, including interior of subject space
- Total of 25 Dock and 2 Drive-ins
- 55 Trailer Parks on a Controlled, Secured Site
- Ability to build out a minimum of 8,270 SF of Cooler Space
- White-boxed with LED Lighting
- Heavy Power