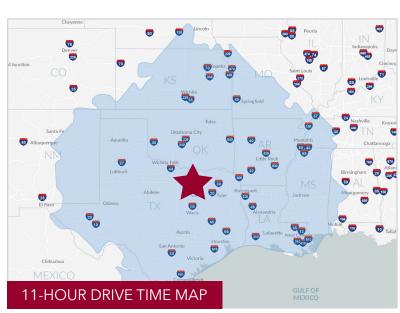

### LOCATION HIGHLIGHTS

- Endcap with Freeway Visibility and Highway Signage
- 4-Lane Street Frontage
- Immediate access to I-35W and I-20
- There is a laborshed of over 1.3M people (working age) within a 30 minute drive of the site