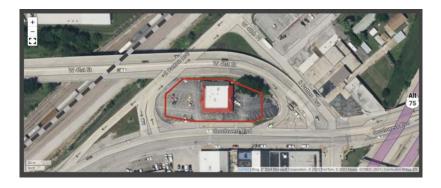

## RESTAURANT FOR SALE 4070 Southwest Blvd. - Tulsa, OK 74107





# PROPERTY HIGHLIGHTS

Brad Baldwin P) 918-665-1210

- ZONED IL (Industrial Light)
- BUILDING TOTAL: 5,450 SF
- LOCATED ALONG ROUTE 66
- 46 PARKING SPACES

Traffic Count

4,612 Vehicles per day 3,815 Vehicles per day 23,710 Vehicles per day

₽

- INCLUDES RESTAURANT EQUIPMENT
- OPERATING BUSINESS Please Don't Disturb!



|                 | 2023 Demographics |          | Source: ESRI |          |
|-----------------|-------------------|----------|--------------|----------|
|                 |                   | 1 Mile   | 3 Miles      | 5 Miles  |
| INCOG 2022      | Demulation        | C 200    | 20 520       | 100 400  |
| Southwest Blvd. | Population        | 6,200    | 36,530       | 123,428  |
| W. 41st St. St. | Households        | 2,488    | 16,524       | 56,619   |
| I-244 Hwy       | Average HH Income | \$68,031 | \$92,487     | \$97,860 |
|                 |                   |          |              |          |

### **BAUER & ASSOCIATES, INC. REALTORS**

"A Leader in Tulsa Commercial Real Estate Since 1979"

Commercial - Industrial - Investment Property - Property Management

6846 S. Canton