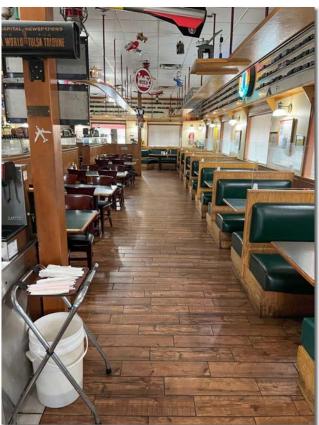

## RESTAURANT FOR SALE 4070 Southwest Blvd. - Tulsa, OK 74107

₽

- INCLUDES RESTAURANT EQUIPMENT
- OPERATING BUSINESS Please Don't Disturb!

|                 | 2023 Demographics |          | Source: ESRI |          |
|-----------------|-------------------|----------|--------------|----------|
|                 |                   | 1 Mile   | 3 Miles      | 5 Miles  |
| INCOG 2022      | Demulation        | C 200    | 20 520       | 100 400  |
| Southwest Blvd. | Population        | 6,200    | 36,530       | 123,428  |
| W. 41st St. St. | Households        | 2,488    | 16,524       | 56,619   |
| I-244 Hwy       | Average HH Income | \$68,031 | \$92,487     | \$97,860 |
|                 |                   |          |              |          |