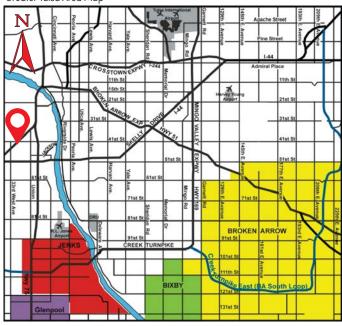

auerTulsa.com statements herein are for information purposes only and are believed to be reliable; however, no warranty or representation is made as to the accuracy thereof and the same is submitted subject to errors, omissions, change of price, terms, conditions and prior sale or lease.

### RESTAURANT FOR SALE 4070 Southwest Blvd. - Tulsa, OK 74107





#### **(S) NEARBY BUSINESSES**

| ROGERS GLASS    | AGITSI STAINED GLASS | RED FORK ART GALLERY           |
|-----------------|----------------------|--------------------------------|
| AMETEK MRO      | ARNOLD'S HAMBURGERS  | ROUTE 66 SAVE MORE FOOD MARKET |
| H & R BLOCK     | DOLLAR TREE          | AUTOZONE                       |
| NAPA AUTO PARTS | FAMILY DOLLAR        | QUICKTRIP                      |

#### Greater Tulsa Area Map





#### **BAUER & ASSOCIATES, INC. REALTORS**



"A Leader in Tulsa Commercial Real Estate Since 1979" Commercial - Industrial - Investment Property - Property Management

6846 S. Canton Ave., Suite 100, Tulsa, OK 74136 | Office 918.665.1210 | Fax 918.665.6462 | www.BauerTulsa.com

All statements herein are for information purposes only and are believed to be reliable; however, no warranty or representation is made as to the accuracy thereof and the same is submitted subject to errors, omissions, change of price, terms, conditions and prior sale or leasentation is