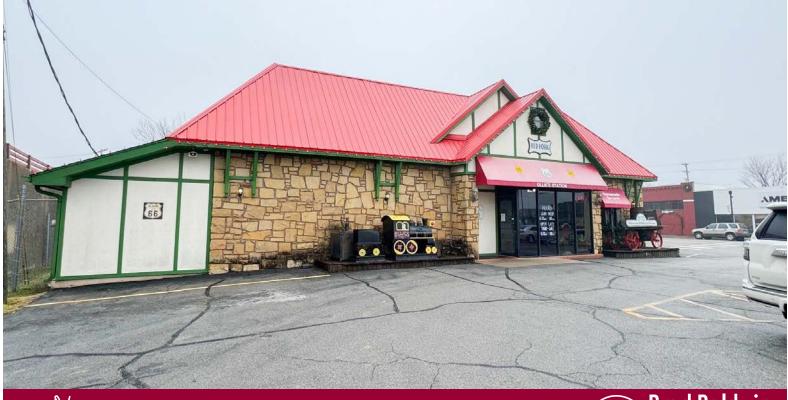

## RESTAURANT FOR SALE 4070 Southwest Blvd. - Tulsa, OK 74107

# PROPERTY HIGHLIGHTS

Brad Baldwin P) 918-665-1210

- ZONED IL (Industrial Light)
- BUILDING TOTAL: 5,450 SF
- LOCATED ALONG ROUTE 66
- 46 PARKING SPACES

Traffic Count

4,612 Vehicles per day 3,815 Vehicles per day 23,710 Vehicles per day

### RESTAURANT FOR SALE 4070 Southwest Blvd. - Tulsa, OK 74107