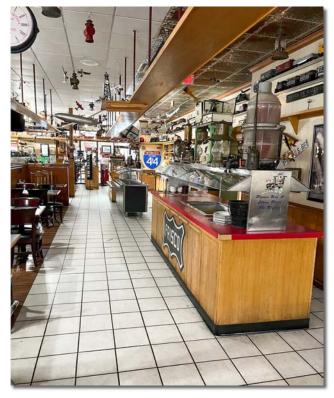

## RESTAURANT FOR SALE 4070 Southwest Blvd. - Tulsa, OK 74107

₽

- INCLUDES RESTAURANT EQUIPMENT
- OPERATING BUSINESS Please Don't Disturb!

|                 | 2023 Demographics |          | Source: ESRI |          |
|-----------------|-------------------|----------|--------------|----------|
|                 |                   | 1 Mile   | 3 Miles      | 5 Miles  |
| INCOG 2022      | Demulation        | C 200    | 20 520       | 100 400  |
| Southwest Blvd. | Population        | 6,200    | 36,530       | 123,428  |
| W. 41st St. St. | Households        | 2,488    | 16,524       | 56,619   |
| I-244 Hwy       | Average HH Income | \$68,031 | \$92,487     | \$97,860 |
|                 |                   |          |              |          |