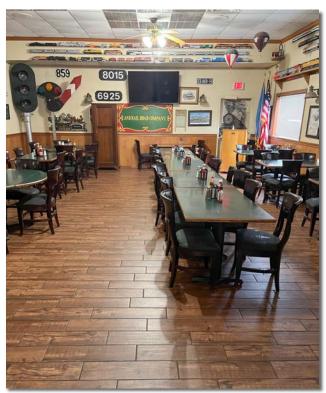

## RESTAURANT FOR SALE 4070 Southwest Blvd. - Tulsa, OK 74107

₽

- INCLUDES RESTAURANT EQUIPMENT
- OPERATING BUSINESS Please Don't Disturb!

|                 | 2023 Demographics |          | Source: ESRI |          |
|-----------------|-------------------|----------|--------------|----------|
|                 |                   | 1 Mile   | 3 Miles      | 5 Miles  |
| INCOG 2022      | Demulation        | C 200    | 20 520       | 100 400  |
| Southwest Blvd. | Population        | 6,200    | 36,530       | 123,428  |
| W. 41st St. St. | Households        | 2,488    | 16,524       | 56,619   |
| I-244 Hwy       | Average HH Income | \$68,031 | \$92,487     | \$97,860 |
|                 |                   |          |              |          |