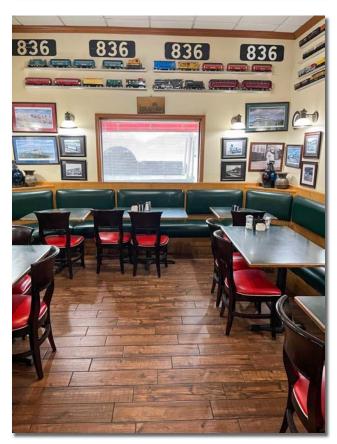

## RESTAURANT FOR SALE 4070 Southwest Blvd. - Tulsa, OK 74107

₽

- INCLUDES RESTAURANT EQUIPMENT
- OPERATING BUSINESS Please Don't Disturb!

|                 | 2023 Demographics |          | Source: ESRI |          |
|-----------------|-------------------|----------|--------------|----------|
|                 |                   | 1 Mile   | 3 Miles      | 5 Miles  |
| INCOG 2022      | Demulation        | C 200    | 20 520       | 100 400  |
| Southwest Blvd. | Population        | 6,200    | 36,530       | 123,428  |
| W. 41st St. St. | Households        | 2,488    | 16,524       | 56,619   |
| I-244 Hwy       | Average HH Income | \$68,031 | \$92,487     | \$97,860 |
|                 |                   |          |              |          |