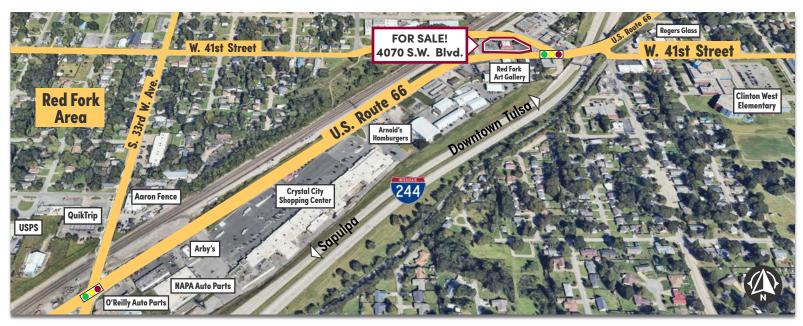

## RESTAURANT FOR SALE 4070 Southwest Blvd. - Tulsa, OK 74107

# PROPERTY HIGHLIGHTS

Brad Baldwin P) 918-665-1210

- ZONED IL (Industrial Light)
- BUILDING TOTAL: 5,450 SF
- LOCATED ALONG ROUTE 66
- 46 PARKING SPACES

Traffic Count

4,612 Vehicles per day 3,815 Vehicles per day 23,710 Vehicles per day

#### **(S) NEARBY BUSINESSES**

| ROGERS GLASS    | AGITSI STAINED GLASS | RED FORK ART GALLERY           |
|-----------------|----------------------|--------------------------------|
| AMETEK MRO      | ARNOLD'S HAMBURGERS  | ROUTE 66 SAVE MORE FOOD MARKET |
| H & R BLOCK     | DOLLAR TREE          | AUTOZONE                       |
| NAPA AUTO PARTS | FAMILY DOLLAR        | QUICKTRIP                      |