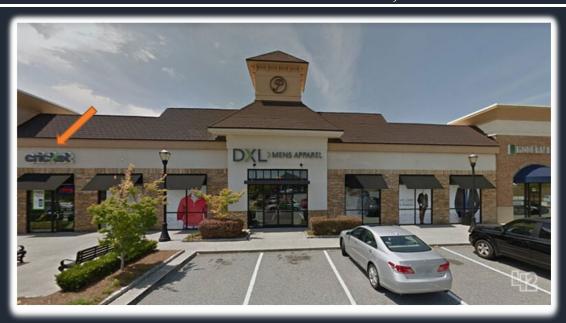

## Plaza Mall of Georgia

3420 Buford Drive, Buford – GA 30519

### FOR LEASE

1,400 SF Retail Space Available

\$34.00 SF \$5.00 CAM

CAM includes: Water, Sewer and Trash

Suite C550A - Plaza Mall of Georgia (1,400 SF) Buford, GA

NOTE: Please click on this link above for a VIDEO of Suite

#### <u>Anchored by: LA Fitness – BB&T – Provino's Italian Restaurant</u>

- Property can be viewed ANYTIME seven (7) days a week.
- Located just off I-985- Exit 4 GA Highway 20
- ➤ Traffic Counts on GA Highway 20 92,300 VPD
- Retail Shopping Center with Excellent visibility from GA Highway 20 / Buford Drive
- Easily Accessible- entrance from GA Highway 20 & from Traffic light
- Several Gas Stations, Banks and Car Dealers nearby.
- Directly across the Mall of Georgia