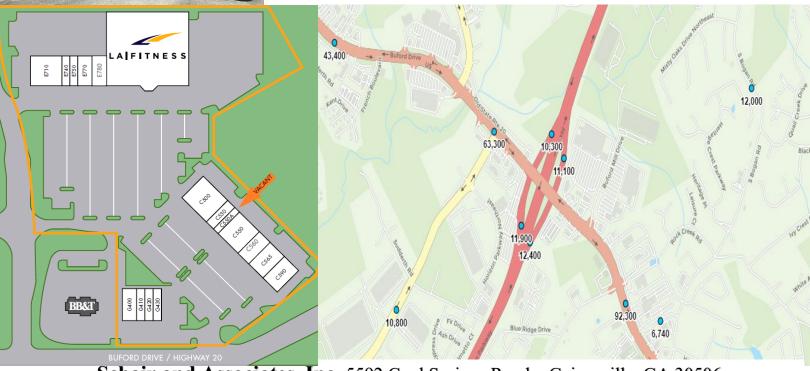

#### <u>Anchored by: LA Fitness – BB&T – Provino's Italian Restaurant</u>

- Property can be viewed ANYTIME seven (7) days a week.
- Located just off I-985- Exit 4 GA Highway 20
- ➤ Traffic Counts on GA Highway 20 92,300 VPD
- Retail Shopping Center with Excellent visibility from GA Highway 20 / Buford Drive
- Easily Accessible- entrance from GA Highway 20 & from Traffic light
- Several Gas Stations, Banks and Car Dealers nearby.
- Directly across the Mall of Georgia

### FOR LEASE 1,400 SF

| Tenant                       | Suite # | SF     |
|------------------------------|---------|--------|
| Provino's Italian Restaurant | C500    | 6,894  |
| Kathy Adams Salon            | C530    | 1,906  |
| Vacant                       | C550A   | 1,400  |
| DXL Men's Apparel            | C550A   | 6,600  |
| Amazing Lash                 | C560    | 2,009  |
| JOS A. Bank                  | C565    | 4,151  |
| Bonefish Grill               | C590    | 5,000  |
| LA Fitness                   | D600    | 45,000 |
| Shogun Japanese              | E710    | 6,600  |
| Classy Wigs                  | E740    | 1,600  |
| LD Nails & Spa               | E750    | 1,600  |
| Massage Envy                 | E770    | 3,200  |
| SAGE Dental                  | E780    | 3,000  |
| Einstein Brothers Bagels     | G400    | 3,200  |
| Cell Phone Repair            | G410    | 1,200  |
| Sports Clips                 | G420    | 1,400  |
| Panda Express                | G430    | 2,200  |