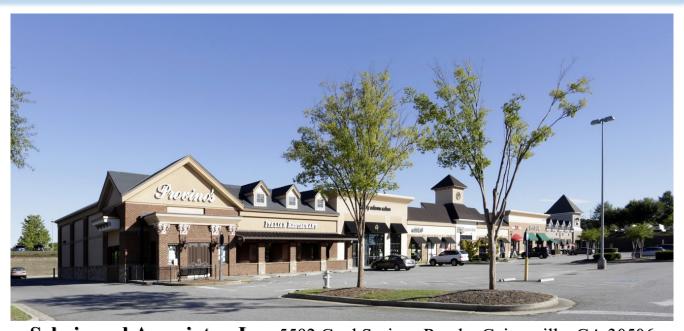

## Plaza Mall of Georgia

3420 Buford Drive, Buford – GA 30519

### FOR LEASE

1,400 SF Retail Space Available

\$34.00 SF \$5.00 CAM

CAM includes: Water, Sewer and Trash

Suite C550A - Plaza Mall of Georgia (1,400 SF) Buford, GA

NOTE: Please click on this link above for a VIDEO of Suite

#### <u>Anchored by: LA Fitness – BB&T – Provino's Italian Restaurant</u>

- Property can be viewed ANYTIME seven (7) days a week.
- Located just off I-985- Exit 4 GA Highway 20
- ➤ Traffic Counts on GA Highway 20 92,300 VPD
- Retail Shopping Center with Excellent visibility from GA Highway 20 / Buford Drive
- Easily Accessible- entrance from GA Highway 20 & from Traffic light
- Several Gas Stations, Banks and Car Dealers nearby.
- Directly across the Mall of Georgia