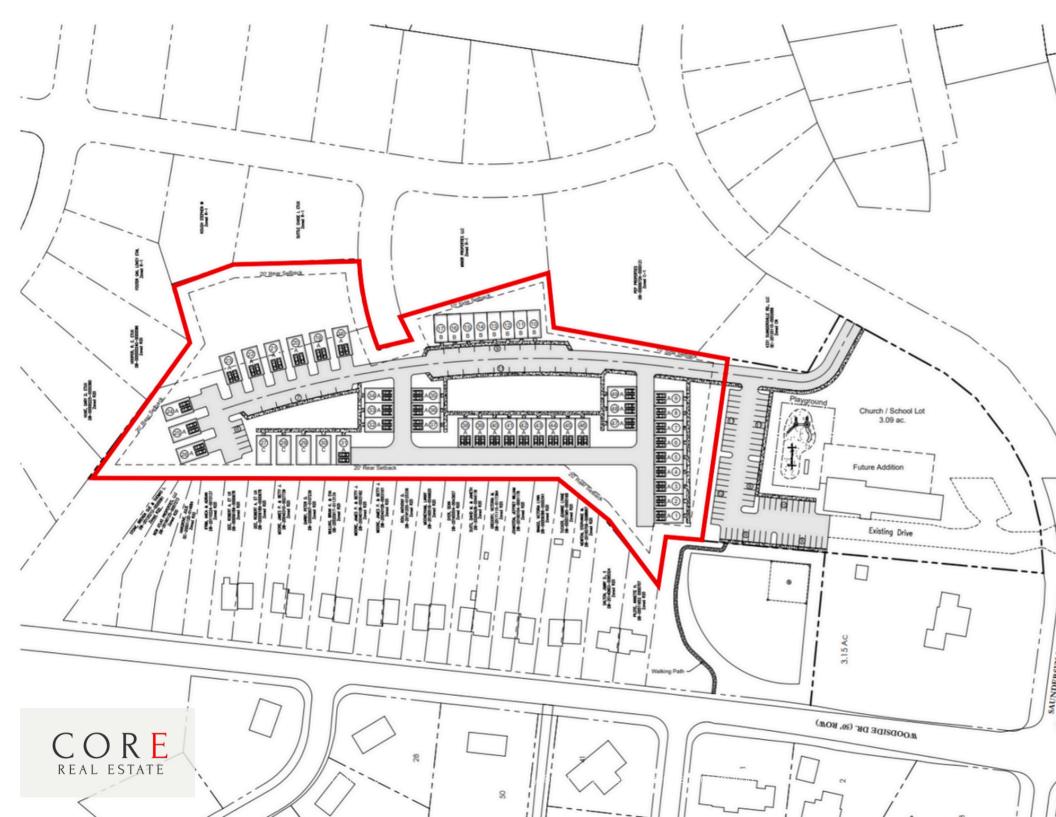

# DEVELOPMENT OPPORTUNITY

This 6.45-acre property in Old Hickory is an excellent site for attached townhome/condo units. Located less than 2 miles from Lebanon Pike, this tract offers easy access to major routes, making it an attractive option for future developers and residents. With a proposal already in place, this site is perfect for developers looking to capitalize on the growing demand for well-planned residential communities in the greater Nashville Area. The property is being sold "as is" with no entitlements for dense zoning. Prospective use plan is attached for review only.

### PROPERTY CHARACTERISTICS

- Property Type:
   Residential / Commercial
- Site Size: +/- 6.45-Acres
- Parcels:
  - 065-00-0-021.00
  - o 052C A 020.00
  - o 065-00-0-012.00 (Portion Of)
- Zoning: R-20
- 16 Miles Northeast of Downtown
   Nashville
- 4.5 miles to I-40 interchange