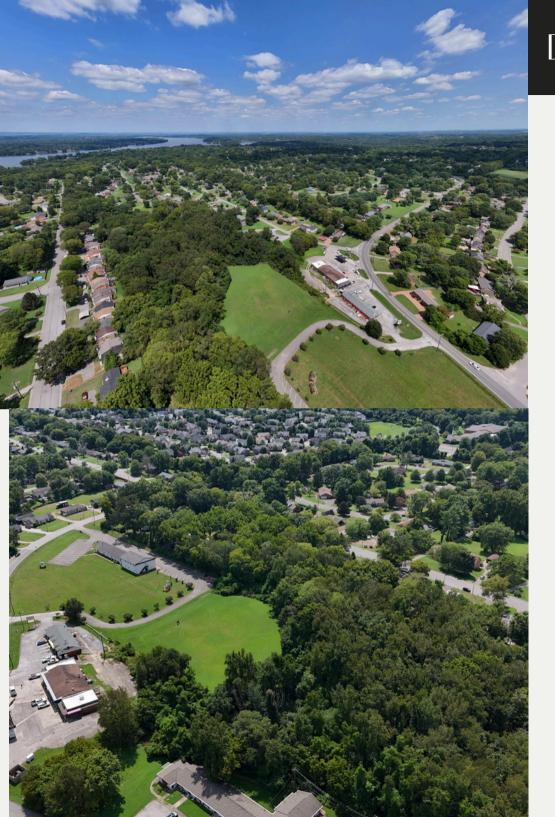

### O SAUNDERSVILLE RD

OLD HICKORY, TENNESSEE

Available in Wilson / Davidson County

Residential - Land

±6.45 Acres Available

JIM EVANS CEO / BROKER

E: JIMEVANS@CORETN.COM

P: (615) 653 6333

# DEVELOPMENT OPPORTUNITY

This 6.45-acre property in Old Hickory is an excellent site for attached townhome/condo units. Located less than 2 miles from Lebanon Pike, this tract offers easy access to major routes, making it an attractive option for future developers and residents. With a proposal already in place, this site is perfect for developers looking to capitalize on the growing demand for well-planned residential communities in the greater Nashville Area. The property is being sold "as is" with no entitlements for dense zoning. Prospective use plan is attached for review only.

### PROPERTY CHARACTERISTICS

- Property Type:
   Residential / Commercial
- Site Size: +/- 6.45-Acres
- Parcels:
  - 065-00-0-021.00
  - o 052C A 020.00
  - o 065-00-0-012.00 (Portion Of)
- Zoning: R-20
- 16 Miles Northeast of Downtown
   Nashville
- 4.5 miles to I-40 interchange