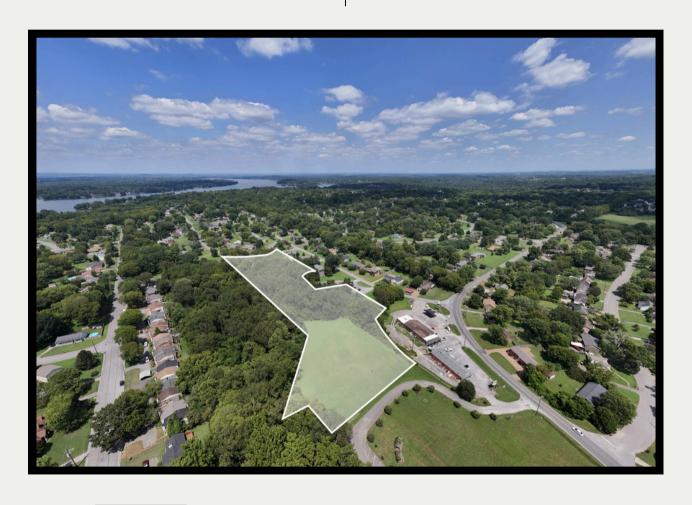

### O SAUNDERSVILLE RD

OLD HICKORY, TENNESSEE

Available in Wilson / Davidson County

Residential - Land

±6.45 Acres Available

JIM EVANS CEO / BROKER

E: JIMEVANS@CORETN.COM

P: (615) 653 6333

# DEVELOPMENT OPPORTUNITY

This 6.45-acre property in Old Hickory is an excellent site for attached townhome/condo units. Located less than 2 miles from Lebanon Pike, this tract offers easy access to major routes, making it an attractive option for future developers and residents. With a proposal already in place, this site is perfect for developers looking to capitalize on the growing demand for well-planned residential communities in the greater Nashville Area. The property is being sold "as is" with no entitlements for dense zoning. Prospective use plan is attached for review only.

### PROPERTY CHARACTERISTICS

- Property Type:
   Residential / Commercial
- Site Size: +/- 6.45-Acres
- Parcels:
  - 065-00-0-021.00
  - o 052C A 020.00
  - o 065-00-0-012.00 (Portion Of)
- Zoning: R-20
- 16 Miles Northeast of Downtown
   Nashville
- 4.5 miles to I-40 interchange