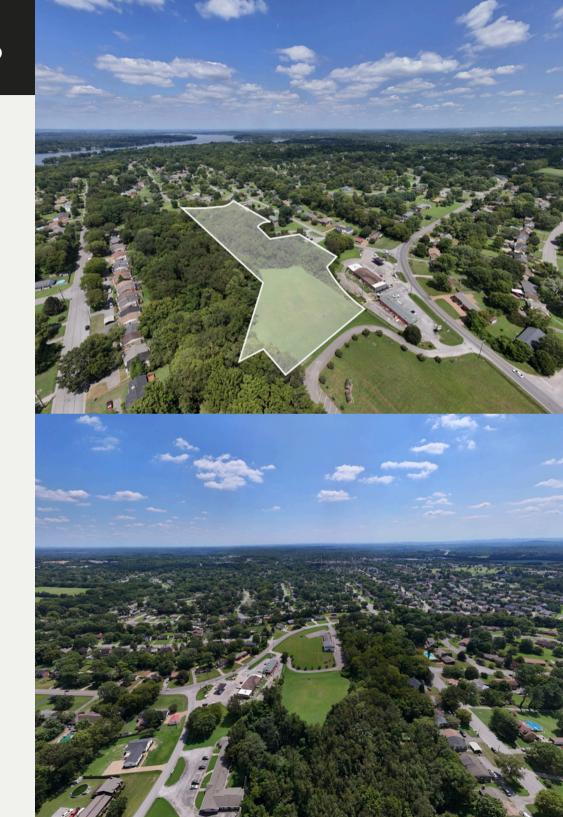

### O SAUNDERSVILLE RD

OLD HICKORY, TENNESSEE

Available in Wilson / Davidson County

Residential - Land

±6.45 Acres Available

JIM EVANS CEO / BROKER

E: JIMEVANS@CORETN.COM

P: (615) 653 6333

# DEVELOPMENT OPPORTUNITY

This 6.45-acre property in Old Hickory is an excellent site for attached townhome/condo units. Located less than 2 miles from Lebanon Pike, this tract offers easy access to major routes, making it an attractive option for future developers and residents. With a proposal already in place, this site is perfect for developers looking to capitalize on the growing demand for well-planned residential communities in the greater Nashville Area. The property is being sold "as is" with no entitlements for dense zoning. Prospective use plan is attached for review only.

### PROPERTY CHARACTERISTICS

- Property Type:
   Residential / Commercial
- Site Size: +/- 6.45-Acres
- Parcels:
  - 065-00-0-021.00
  - o 052C A 020.00
  - o 065-00-0-012.00 (Portion Of)
- Zoning: R-20
- 16 Miles Northeast of Downtown
   Nashville
- 4.5 miles to I-40 interchange