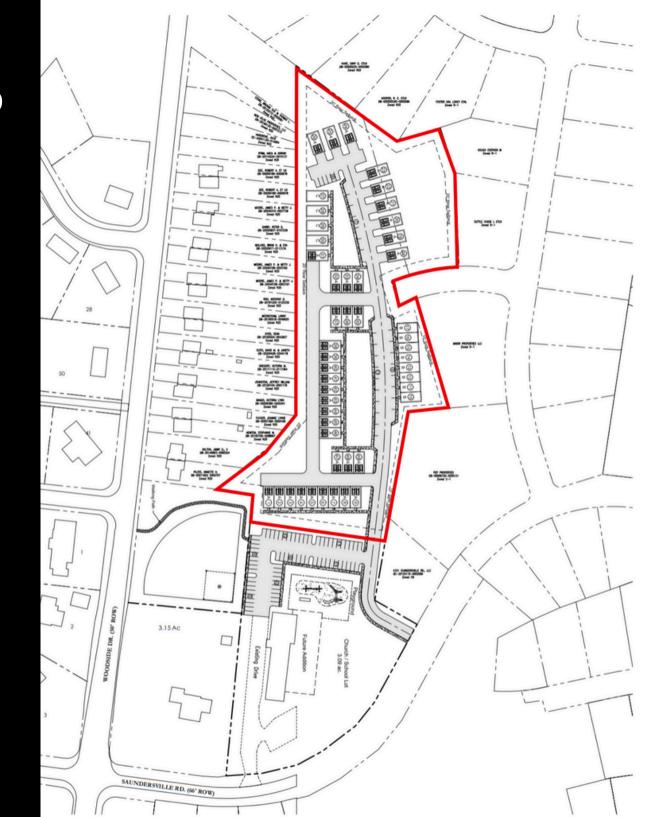

# DEVELOPMENT OPPORTUNITY

This 6.45-acre property in Old Hickory is an excellent site for attached townhome/condo units. Located less than 2 miles from Lebanon Pike, this tract offers easy access to major routes, making it an attractive option for future developers and residents. With a proposal already in place, this site is perfect for developers looking to capitalize on the growing demand for well-planned residential communities in the greater Nashville Area. The property is being sold "as is" with no entitlements for dense zoning. Prospective use plan is attached for review only.

#### INVESTMENT HIGHLIGHTS

- Located in Old Hickory
- Zoned R-20
- ±6.45 Acres
- Property Type: Commercial / Residential Land

### PROPERTY CHARACTERISTICS

- Property Type:
   Residential / Commercial
- Site Size: +/- 6.45-Acres
- Parcels:
  - 065-00-0-021.00
  - o 052C A 020.00
  - o 065-00-0-012.00 (Portion Of)
- Zoning: R-20
- 16 Miles Northeast of Downtown
   Nashville
- 4.5 miles to I-40 interchange