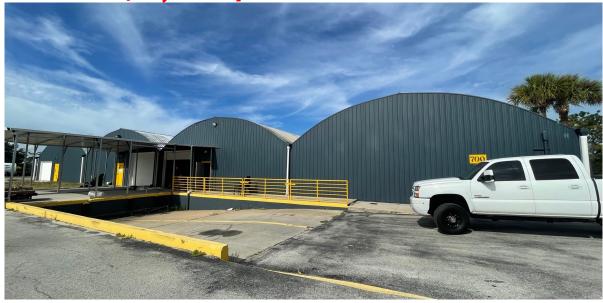

## 700 S Hawthorne Ave Apopka, FL 32703

*Total:* **4,500 SF** 

*Office:* **500 + SF** 

*Grade Door:* (1) 10'x11'

Orange Zoning: I-L

*Year Built:* **1997** 

Ceiling Height: 9' clear

## 17' between support beams

Additional Features:

Exterior Dock Well

Small fenced area available to be leased additionally for \$500/month.

McNulty Group, Inc. is the agent of the Landlord or Seller of this property and will be paid by the Landlord or Seller. All information furnished with respect to the subject property has been obtained from sources deemed reliable. No representation as to accuracy thereof is made. This offering is subject to errors, omissions, prior sales or withdrawal without notice.