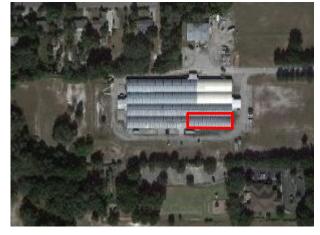

## 700 S Hawthorne Ave Apopka, FL 32703

*Total:* **4,500 SF** 

*Office:* **500 + SF** 

*Grade Door:* (1) 10'x11'

Orange Zoning: I-L

*Year Built:* **1997** 

Ceiling Height: 9' clear