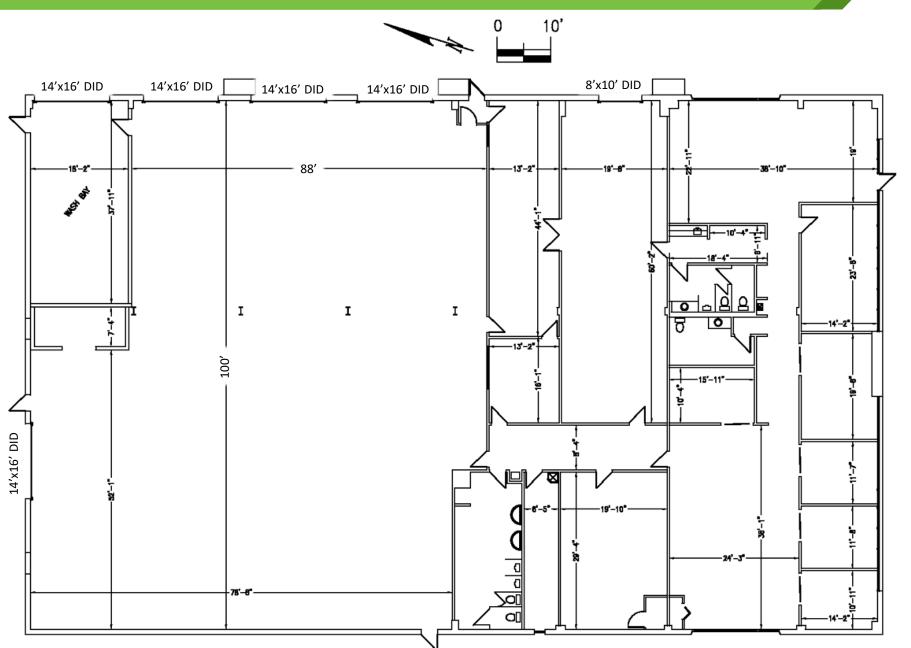

#### 9010 HALL STREET ST. LOUIS, MO 63147

| Square Footage  | +/-20,540 Square Feet                                                                                                         |
|-----------------|-------------------------------------------------------------------------------------------------------------------------------|
| Office Space    | +/-5,540 Square Feet<br>(Office Bldg Separate From Shop)                                                                      |
| Shop Space      | +/-15,000 Square Feet                                                                                                         |
| Clear Height    | 22'                                                                                                                           |
| Outdoor Storage | +/-9.41 Acre Parcel                                                                                                           |
| Loading         | Nine 14'x16' Drive-in Doors                                                                                                   |
| Power           | 200 Amps/ 600V 3-Phase                                                                                                        |
| Zoning          | K (Unrestricted)                                                                                                              |
| Amenities       | <ul> <li>Fully Fenced Yard</li> <li>Fully Lit Yard</li> <li>Easy Highway Access</li> <li>Majority of Yard is Paved</li> </ul> |
| Lease Rate      | \$31,500/month NNN                                                                                                            |
| Sale Price      | Call For Pricing                                                                                                              |
| 2024 Taxes      | \$43,436.88                                                                                                                   |