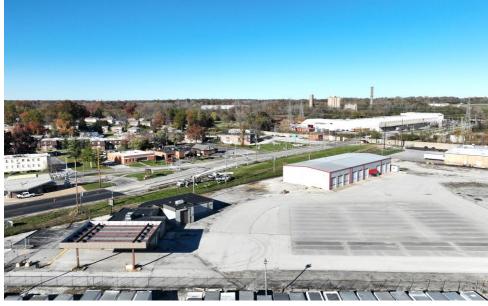

## **DRIVE-IN MAINTENANCE FACILITY**

+/-20,540 SF MAINTENANCE FACILITY WITH 9.41 ACRES OUTDOOR STORAGE