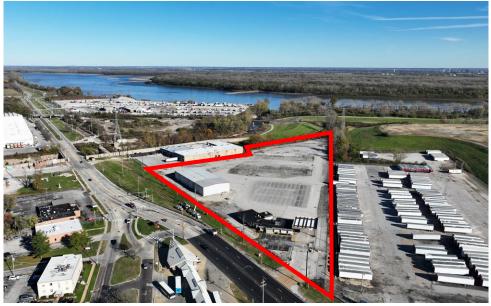

## **DRIVE-IN MAINTENANCE FACILITY**

+/-20,540 SF MAINTENANCE FACILITY WITH 9.41 ACRES OUTDOOR STORAGE

#### 9010 HALL STREET ST. LOUIS, MO 63147

| Square Footage  | +/-20,540 Square Feet                                                                                                         |
|-----------------|-------------------------------------------------------------------------------------------------------------------------------|
| Office Space    | +/-5,540 Square Feet<br>(Office Bldg Separate From Shop)                                                                      |
| Shop Space      | +/-15,000 Square Feet                                                                                                         |
| Clear Height    | 22'                                                                                                                           |
| Outdoor Storage | +/-9.41 Acre Parcel                                                                                                           |
| Loading         | Nine 14'x16' Drive-in Doors                                                                                                   |
| Power           | 200 Amps/ 600V 3-Phase                                                                                                        |
| Zoning          | K (Unrestricted)                                                                                                              |
| Amenities       | <ul> <li>Fully Fenced Yard</li> <li>Fully Lit Yard</li> <li>Easy Highway Access</li> <li>Majority of Yard is Paved</li> </ul> |
| Lease Rate      | \$31,500/month NNN                                                                                                            |
| Sale Price      | Call For Pricing                                                                                                              |
| 2024 Taxes      | \$43,436.88                                                                                                                   |