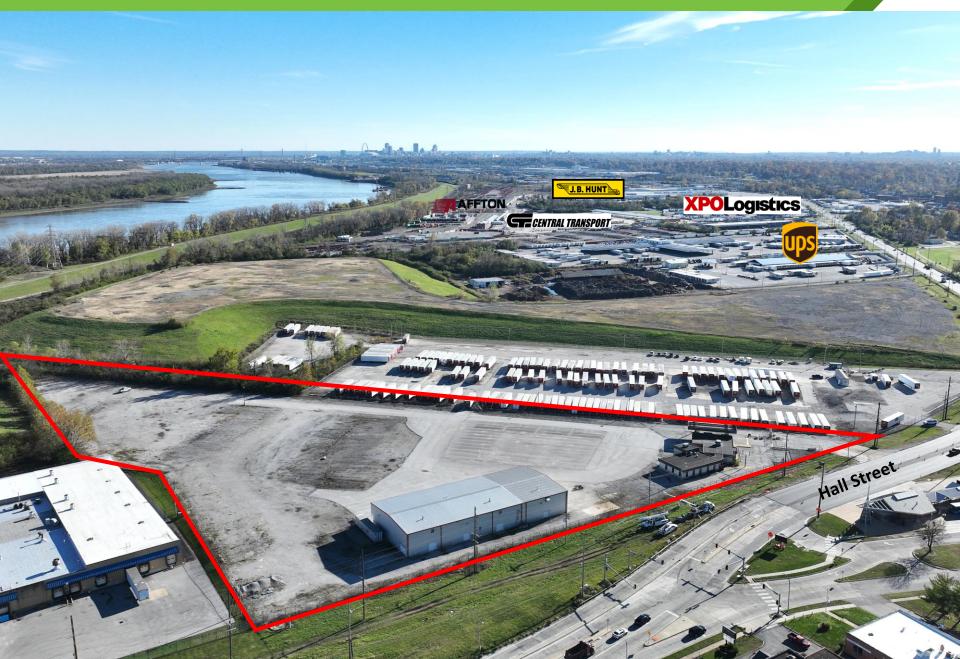

## **DRIVE-IN MAINTENANCE FACILITY**

+/-20,540 SF MAINTENANCE FACILITY WITH 9.41 ACRES OUTDOOR STORAGE

#### 9010 HALL STREET ST. LOUIS, MO 63147

| Square Footage  | +/-20,540 Square Feet                                                                                                         |
|-----------------|-------------------------------------------------------------------------------------------------------------------------------|
| Office Space    | +/-5,540 Square Feet<br>(Office Bldg Separate From Shop)                                                                      |
| Shop Space      | +/-15,000 Square Feet                                                                                                         |
| Clear Height    | 22'                                                                                                                           |
| Outdoor Storage | +/-9.41 Acre Parcel                                                                                                           |
| Loading         | Nine 14'x16' Drive-in Doors                                                                                                   |
| Power           | 200 Amps/ 600V 3-Phase                                                                                                        |
| Zoning          | K (Unrestricted)                                                                                                              |
| Amenities       | <ul> <li>Fully Fenced Yard</li> <li>Fully Lit Yard</li> <li>Easy Highway Access</li> <li>Majority of Yard is Paved</li> </ul> |
| Lease Rate      | \$31,500/month NNN                                                                                                            |
| Sale Price      | Call For Pricing                                                                                                              |
| 2024 Taxes      | \$43,436.88                                                                                                                   |