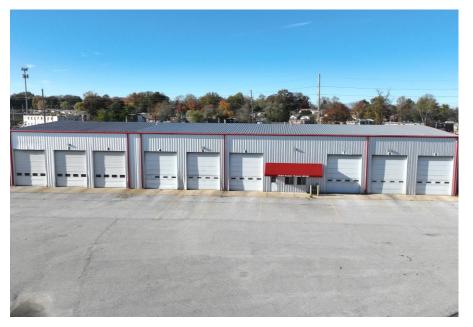

## **DRIVE-IN MAINTENANCE FACILITY**

+/-20,540 SF MAINTENANCE FACILITY WITH 9.41 ACRES OUTDOOR STORAGE

#### 9010 HALL STREET ST. LOUIS, MO 63147

| Square Footage  | +/-20,540 Square Feet                                                                                                         |
|-----------------|-------------------------------------------------------------------------------------------------------------------------------|
| Office Space    | +/-5,540 Square Feet<br>(Office Bldg Separate From Shop)                                                                      |
| Shop Space      | +/-15,000 Square Feet                                                                                                         |
| Clear Height    | 22'                                                                                                                           |
| Outdoor Storage | +/-9.41 Acre Parcel                                                                                                           |
| Loading         | Nine 14'x16' Drive-in Doors                                                                                                   |
| Power           | 200 Amps/ 600V 3-Phase                                                                                                        |
| Zoning          | K (Unrestricted)                                                                                                              |
| Amenities       | <ul> <li>Fully Fenced Yard</li> <li>Fully Lit Yard</li> <li>Easy Highway Access</li> <li>Majority of Yard is Paved</li> </ul> |
| Lease Rate      | \$31,500/month NNN                                                                                                            |
| Sale Price      | Call For Pricing                                                                                                              |
| 2024 Taxes      | \$43,436.88                                                                                                                   |