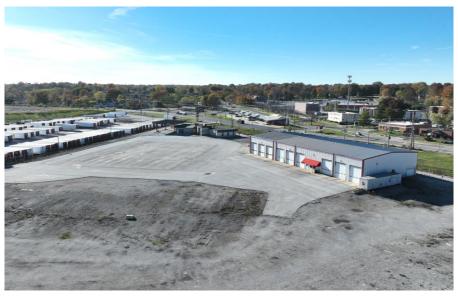

## **DRIVE-IN MAINTENANCE FACILITY**

+/-20,540 SF MAINTENANCE FACILITY WITH 9.41 ACRES OUTDOOR STORAGE

#### 9010 HALL STREET ST. LOUIS, MO 63147

| Square Footage  | +/-20,540 Square Feet                                                                                                         |
|-----------------|-------------------------------------------------------------------------------------------------------------------------------|
| Office Space    | +/-5,540 Square Feet<br>(Office Bldg Separate From Shop)                                                                      |
| Shop Space      | +/-15,000 Square Feet                                                                                                         |
| Clear Height    | 22'                                                                                                                           |
| Outdoor Storage | +/-9.41 Acre Parcel                                                                                                           |
| Loading         | Nine 14'x16' Drive-in Doors                                                                                                   |
| Power           | 200 Amps/ 600V 3-Phase                                                                                                        |
| Zoning          | K (Unrestricted)                                                                                                              |
| Amenities       | <ul> <li>Fully Fenced Yard</li> <li>Fully Lit Yard</li> <li>Easy Highway Access</li> <li>Majority of Yard is Paved</li> </ul> |
| Lease Rate      | \$31,500/month NNN                                                                                                            |
| Sale Price      | Call For Pricing                                                                                                              |
| 2024 Taxes      | \$43,436.88                                                                                                                   |