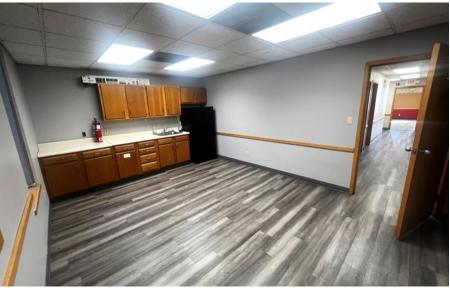

#### 9010 HALL STREET ST. LOUIS, MO 63147

| Square Footage  | +/-20,540 Square Feet                                                                                                         |
|-----------------|-------------------------------------------------------------------------------------------------------------------------------|
| Office Space    | +/-5,540 Square Feet<br>(Office Bldg Separate From Shop)                                                                      |
| Shop Space      | +/-15,000 Square Feet                                                                                                         |
| Clear Height    | 22'                                                                                                                           |
| Outdoor Storage | +/-9.41 Acre Parcel                                                                                                           |
| Loading         | Nine 14'x16' Drive-in Doors                                                                                                   |
| Power           | 200 Amps/ 600V 3-Phase                                                                                                        |
| Zoning          | K (Unrestricted)                                                                                                              |
| Amenities       | <ul> <li>Fully Fenced Yard</li> <li>Fully Lit Yard</li> <li>Easy Highway Access</li> <li>Majority of Yard is Paved</li> </ul> |
| Lease Rate      | \$31,500/month NNN                                                                                                            |
| Sale Price      | Call For Pricing                                                                                                              |
| 2024 Taxes      | \$43,436.88                                                                                                                   |