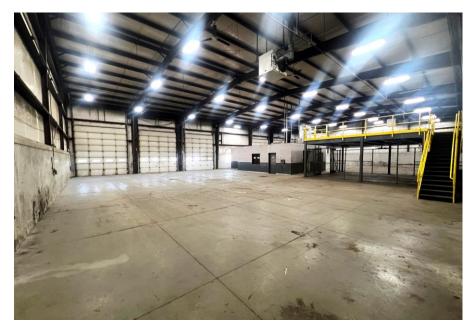

#### 9010 HALL STREET ST. LOUIS, MO 63147

| Square Footage  | +/-20,540 Square Feet                                                                                                         |
|-----------------|-------------------------------------------------------------------------------------------------------------------------------|
| Office Space    | +/-5,540 Square Feet<br>(Office Bldg Separate From Shop)                                                                      |
| Shop Space      | +/-15,000 Square Feet                                                                                                         |
| Clear Height    | 22'                                                                                                                           |
| Outdoor Storage | +/-9.41 Acre Parcel                                                                                                           |
| Loading         | Nine 14'x16' Drive-in Doors                                                                                                   |
| Power           | 200 Amps/ 600V 3-Phase                                                                                                        |
| Zoning          | K (Unrestricted)                                                                                                              |
| Amenities       | <ul> <li>Fully Fenced Yard</li> <li>Fully Lit Yard</li> <li>Easy Highway Access</li> <li>Majority of Yard is Paved</li> </ul> |
| Lease Rate      | \$31,500/month NNN                                                                                                            |
| Sale Price      | Call For Pricing                                                                                                              |
| 2024 Taxes      | \$43,436.88                                                                                                                   |

#### DRIVE-IN MAINTENANCE FACILITY