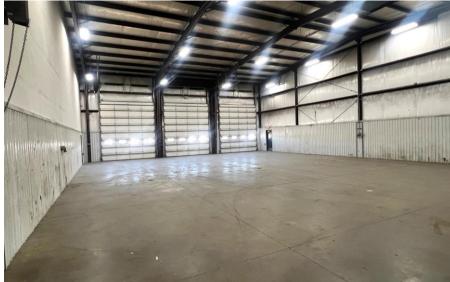

#### 9010 HALL STREET ST. LOUIS, MO 63147

| Square Footage  | +/-20,540 Square Feet                                                                                                         |
|-----------------|-------------------------------------------------------------------------------------------------------------------------------|
| Office Space    | +/-5,540 Square Feet<br>(Office Bldg Separate From Shop)                                                                      |
| Shop Space      | +/-15,000 Square Feet                                                                                                         |
| Clear Height    | 22'                                                                                                                           |
| Outdoor Storage | +/-9.41 Acre Parcel                                                                                                           |
| Loading         | Nine 14'x16' Drive-in Doors                                                                                                   |
| Power           | 200 Amps/ 600V 3-Phase                                                                                                        |
| Zoning          | K (Unrestricted)                                                                                                              |
| Amenities       | <ul> <li>Fully Fenced Yard</li> <li>Fully Lit Yard</li> <li>Easy Highway Access</li> <li>Majority of Yard is Paved</li> </ul> |
| Lease Rate      | \$31,500/month NNN                                                                                                            |
| Sale Price      | Call For Pricing                                                                                                              |
| 2024 Taxes      | \$43,436.88                                                                                                                   |

#### DRIVE-IN MAINTENANCE FACILITY