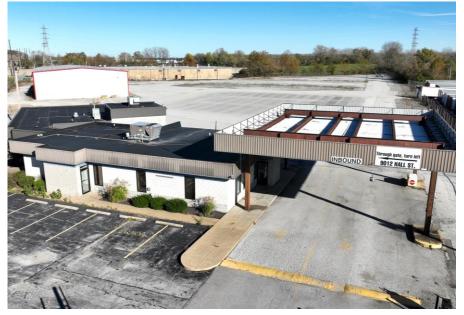

## **DRIVE-IN MAINTENANCE FACILITY**

+/-20,540 SF MAINTENANCE FACILITY WITH 9.41 ACRES OUTDOOR STORAGE

#### 9010 HALL STREET ST. LOUIS, MO 63147

| Square Footage  | +/-20,540 Square Feet                                                                                                         |
|-----------------|-------------------------------------------------------------------------------------------------------------------------------|
| Office Space    | +/-5,540 Square Feet<br>(Office Bldg Separate From Shop)                                                                      |
| Shop Space      | +/-15,000 Square Feet                                                                                                         |
| Clear Height    | 22'                                                                                                                           |
| Outdoor Storage | +/-9.41 Acre Parcel                                                                                                           |
| Loading         | Nine 14'x16' Drive-in Doors                                                                                                   |
| Power           | 200 Amps/ 600V 3-Phase                                                                                                        |
| Zoning          | K (Unrestricted)                                                                                                              |
| Amenities       | <ul> <li>Fully Fenced Yard</li> <li>Fully Lit Yard</li> <li>Easy Highway Access</li> <li>Majority of Yard is Paved</li> </ul> |
| Lease Rate      | \$31,500/month NNN                                                                                                            |
| Sale Price      | Call For Pricing                                                                                                              |
| 2024 Taxes      | \$43,436.88                                                                                                                   |