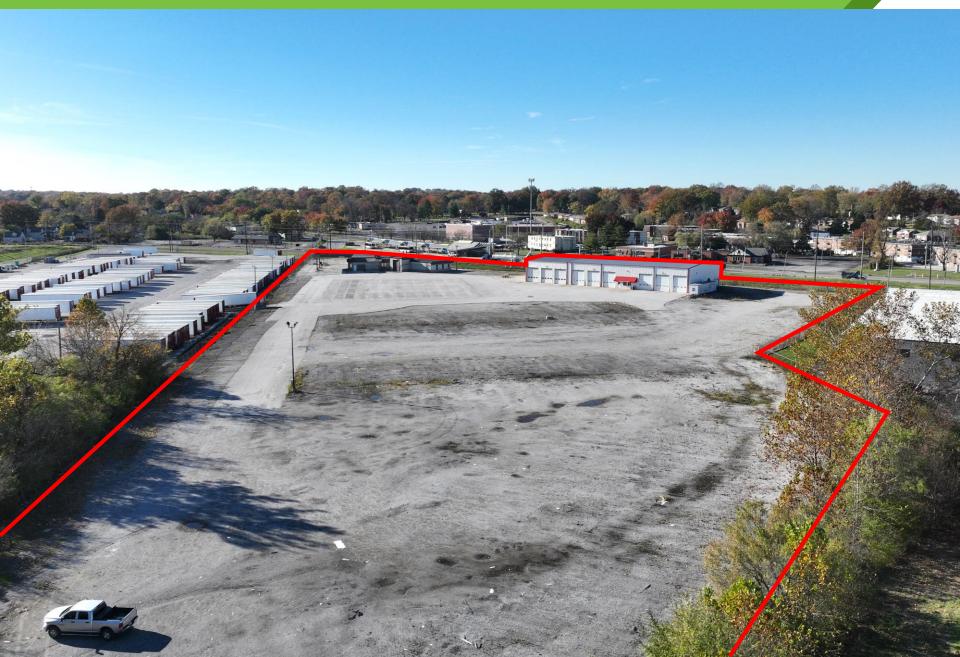

## **DRIVE-IN MAINTENANCE FACILITY**

+/-20,540 SF MAINTENANCE FACILITY WITH 9.41 ACRES OUTDOOR STORAGE

#### 9010 HALL STREET ST. LOUIS, MO 63147

| Square Footage  | +/-20,540 Square Feet                                                                                                         |
|-----------------|-------------------------------------------------------------------------------------------------------------------------------|
| Office Space    | +/-5,540 Square Feet<br>(Office Bldg Separate From Shop)                                                                      |
| Shop Space      | +/-15,000 Square Feet                                                                                                         |
| Clear Height    | 22'                                                                                                                           |
| Outdoor Storage | +/-9.41 Acre Parcel                                                                                                           |
| Loading         | Nine 14'x16' Drive-in Doors                                                                                                   |
| Power           | 200 Amps/ 600V 3-Phase                                                                                                        |
| Zoning          | K (Unrestricted)                                                                                                              |
| Amenities       | <ul> <li>Fully Fenced Yard</li> <li>Fully Lit Yard</li> <li>Easy Highway Access</li> <li>Majority of Yard is Paved</li> </ul> |
| Lease Rate      | \$31,500/month NNN                                                                                                            |
| Sale Price      | Call For Pricing                                                                                                              |
| 2024 Taxes      | \$43,436.88                                                                                                                   |