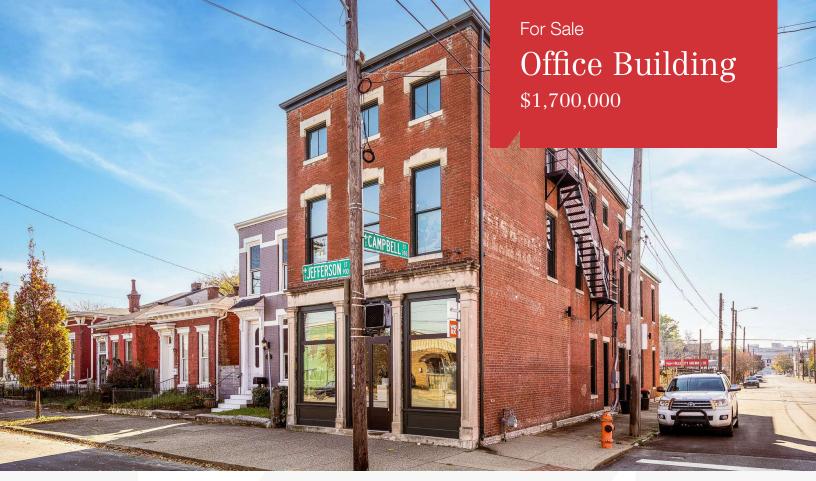

# 900 E Jefferson St

900 E Jefferson St Louisville, Kentucky 40206

## **Property Description**

Presenting an exceptional opportunity in NuLu for owner occupant or investors. This historic property boasts a 4,878-square-foot building offering ample space and versatility, with beautiful and modern finishes throughout. Built in 1850, the property exudes timeless charm while maintaining modern functionality. Zoned OR2-OFFICE, it is ideally positioned in the sought-after NuLu Submarket, providing a prime location.

| OFFERING SUMMARY |             |
|------------------|-------------|
| Sale Price       | \$1,700,000 |
| Lot Size         | 0.06 Acres  |
| Building Size    | 4,878 SF    |

| NOTABLE NEIGHBORS        |
|--------------------------|
| Rabbit Hole Distillery   |
| Tempo by Hilton          |
| Stock Yards Bank & Trust |
| Home 2 Suites            |
|                          |