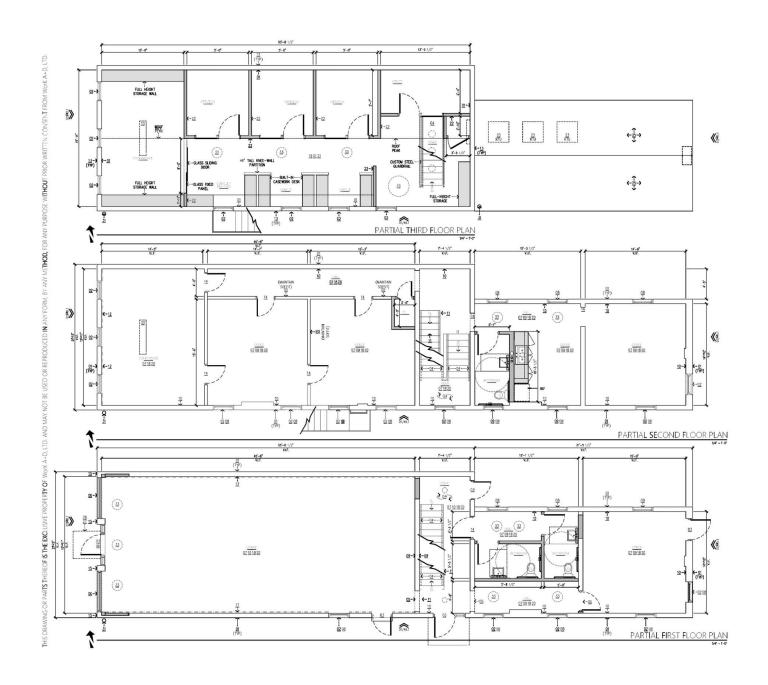

## **Property Description**

Presenting an exceptional opportunity in NuLu for owner occupant or investors. This historic property boasts a 4,878-square-foot building offering ample space and versatility, with beautiful and modern finishes throughout. Built in 1850, the property exudes timeless charm while maintaining modern functionality. Zoned OR2-OFFICE, it is ideally positioned in the sought-after NuLu Submarket, providing a prime location.

| OFFERING SUMMARY |             |
|------------------|-------------|
| Sale Price       | \$1,700,000 |
| Lot Size         | 0.06 Acres  |
| Building Size    | 4,878 SF    |

| NOTABLE NEIGHBORS        |
|--------------------------|
| Rabbit Hole Distillery   |
| Tempo by Hilton          |
| Stock Yards Bank & Trust |
| Home 2 Suites            |
|                          |