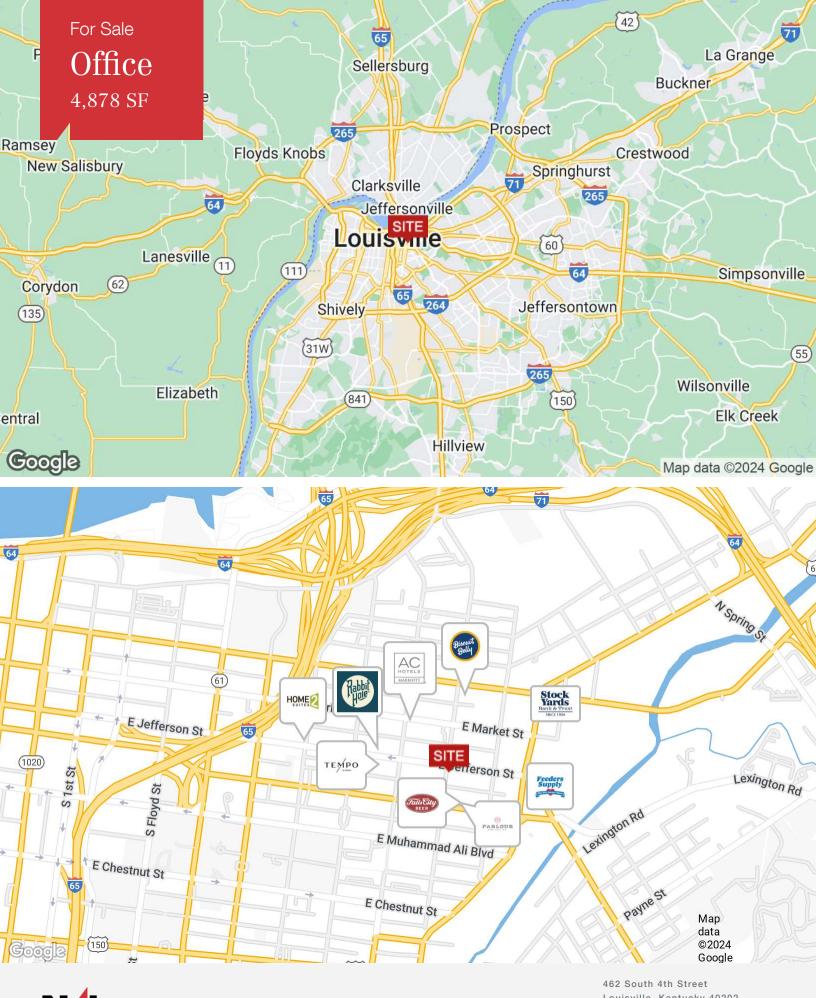

## **Property Description**

Presenting an exceptional opportunity in NuLu for owner occupant or investors. This historic property boasts a 4,878-square-foot building offering ample space and versatility, with beautiful and modern finishes throughout. Built in 1850, the property exudes timeless charm while maintaining modern functionality. Zoned OR2-OFFICE, it is ideally positioned in the sought-after NuLu Submarket, providing a prime location.

| OFFERING SUMMARY |             |
|------------------|-------------|
| Sale Price       | \$1,700,000 |
| Lot Size         | 0.06 Acres  |
| Building Size    | 4,878 SF    |

| NOTABLE NEIGHBORS        |
|--------------------------|
| Rabbit Hole Distillery   |
| Tempo by Hilton          |
| Stock Yards Bank & Trust |
| Home 2 Suites            |
|                          |