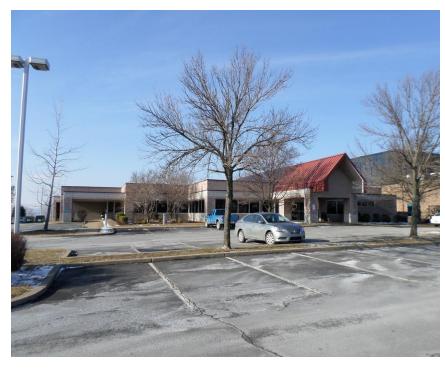

ADDRESS: 1130 Highway Rte 315, Plains Township, Pennsylvania (Luzerne County)

**SPACES:** +/- **6,880 SF** Lower Level - Medical Office, ground level, stair and elevator accessible,

with outside patio area.

+/- 1800 SF Upper Level

**FIT OUT:** Medical Office space with multiple exam rooms, offices, lavatories, and related.

**ZONING:** B-3 Commercial

**HVAC:** Gas forced hot air heat / Electric cooling

**CEILINGS:** Drop tile ceilings / fluorescent & can lighting. Emergency lighting throughout.

**FLOORING:** Carpet / Vinyl / Tile

**SPRINKLERS:** No

**ELECTRIC:** 1200 Amp, 3 Phase. 120-277V. **Kohler backup generator**.

**ELEVATOR:** Two-stop Otis, single car 2000 lb. capacity.

**PARKING:** 75 + parking spaces (3 ADA spaces) tenant in common. Additional 10 reserved available.