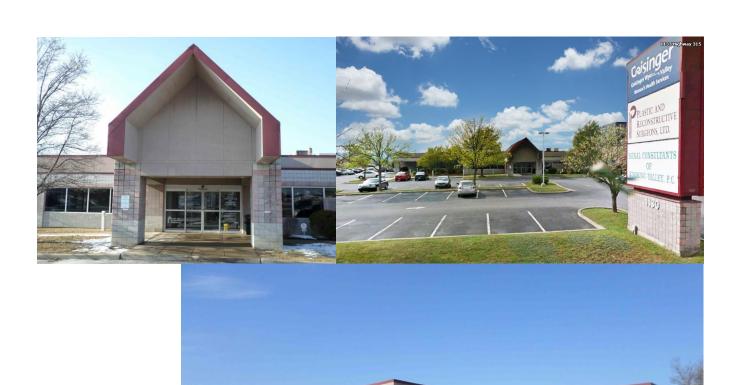

ADDRESS: 1130 Highway Rte 315, Plains Township, Pennsylvania (Luzerne County)

**SPACES:** +/- **6,880 SF** Lower Level - Medical Office, ground level, stair and elevator accessible,

with outside patio area.

+/- 1800 SF Upper Level

**FIT OUT:** Medical Office space with multiple exam rooms, offices, lavatories, and related.

**ZONING:** B-3 Commercial

**HVAC:** Gas forced hot air heat / Electric cooling

**CEILINGS:** Drop tile ceilings / fluorescent & can lighting. Emergency lighting throughout.

**FLOORING:** Carpet / Vinyl / Tile

**SPRINKLERS:** No

**ELECTRIC:** 1200 Amp, 3 Phase. 120-277V. **Kohler backup generator**.

**ELEVATOR:** Two-stop Otis, single car 2000 lb. capacity.

**PARKING:** 75 + parking spaces (3 ADA spaces) tenant in common. Additional 10 reserved available.