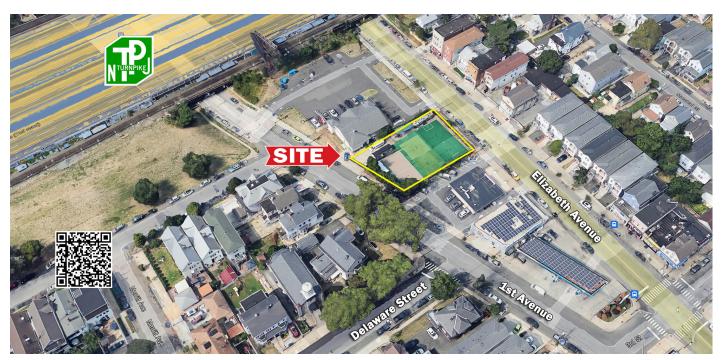

#### PROPERTY DESCRIPTION

Vacant land available for sale or lease.

#### **LOCATION DESCRIPTION**

Located on Elizabeth Avenue in close proximity to NJ Turnpike, Routes 1 & 9, Newark Airport, and Elizabethport.

| OFFERING SUMMARY |                            |
|------------------|----------------------------|
| SALE PRICE:      | \$2,000,000                |
| LEASE RATE:      | \$7,500.00 per month (NNN) |
| AVAILABLE SF:    | ±0.27 Acres                |
| LOT SIZE:        | ±0.27 Acres                |