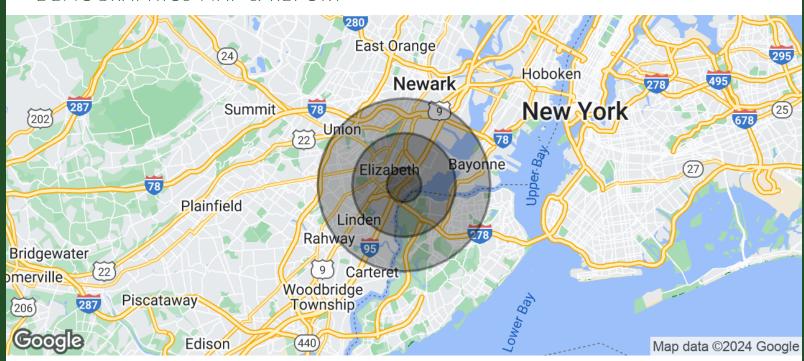

### DEMOGRAPHICS MAP & REPORT

| POPULATION           | 1 MILE | 3 MILES | 5 MILES |
|----------------------|--------|---------|---------|
| TOTAL POPULATION     | 44,782 | 206,283 | 586,045 |
| AVERAGE AGE          | 35     | 38      | 39      |
| AVERAGE AGE (MALE)   | 34     | 37      | 38      |
| AVERAGE AGE (FEMALE) | 36     | 38      | 40      |

| HOUSEHOLDS & INCOME                     | 1 MILE    | 3 MILES   | 5 MILES   |
|-----------------------------------------|-----------|-----------|-----------|
| TOTAL HOUSEHOLDS                        | 13,723    | 69,322    | 203,021   |
| # OF PERSONS PER HH                     | 3.3       | 3         | 2.9       |
| AVERAGE HH INCOME                       | \$77,342  | \$89,539  | \$101,172 |
| AVERAGE HOUSE VALUE                     | \$400,545 | \$458,757 | \$483,464 |
| Demographics data derived from AlphaMan |           |           |           |

Demographics data derived from AlphaMap

TCN WORLDWIDE

Brian Murphy | O: 732.623.2156 | C: 732.539.3098 | murphy@sitarcompany.com

320-326 Elizabeth Avenue, Elizabeth, NJ 07206

Worldwide Real Estate Services Since 1978