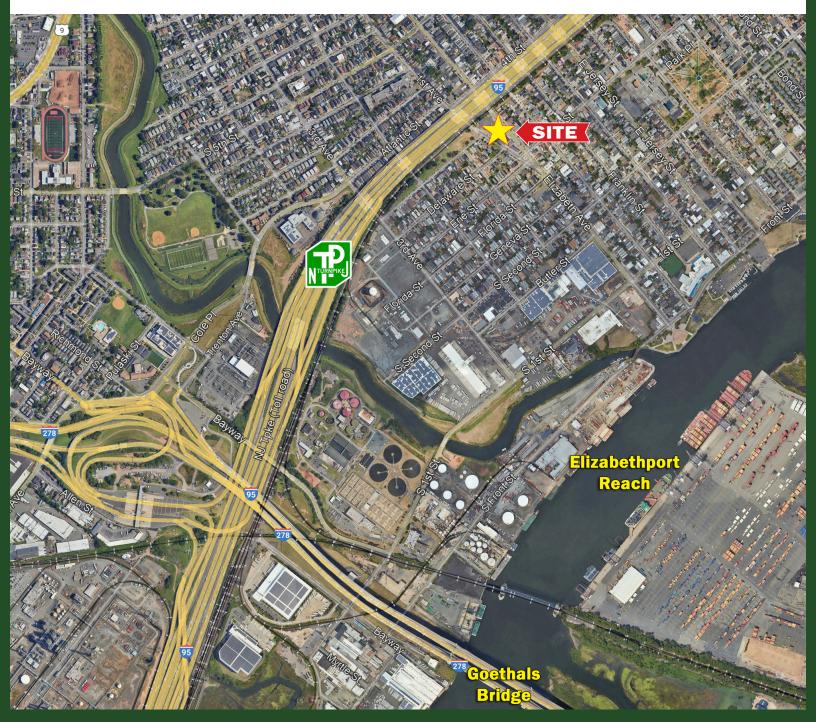

#### **LOCATION DESCRIPTION**

Located on Elizabeth Avenue in close proximity to NJ Turnpike, Routes 1 & 9, Newark Airport, and Elizabethport.

| OFFERING SUMMARY |                            |
|------------------|----------------------------|
| SALE PRICE:      | \$2,000,000                |
| LEASE RATE:      | \$7,500.00 per month (NNN) |
| AVAILABLE SF:    | ±0.27 Acres                |
| LOT SIZE:        | ±0.27 Acres                |