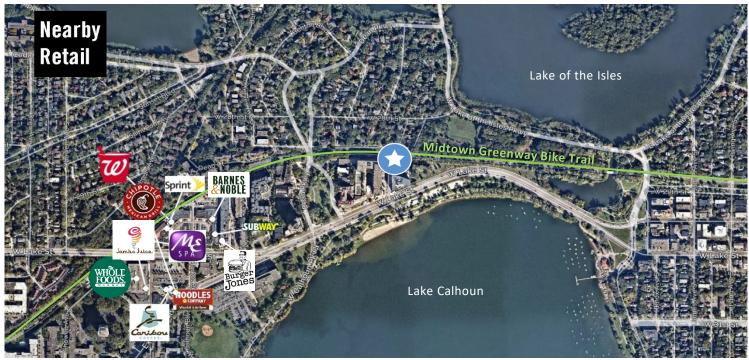

# Property highlights

- Urban Eatery restaurant on site
- Attached ramp parking
- Calhoun Beach Club Fitness Center
- Abundant walkable amenities
- On site professional management
- Direct Access to Midtown Greenway Bike Trail
- Signage opportunities

#### The Beach Club

2900 Thomas Ave S Minneapolis, MN 55416

#### For lease The Beach Club 2900 Thomas Ave S Minneapolis, MN 55416