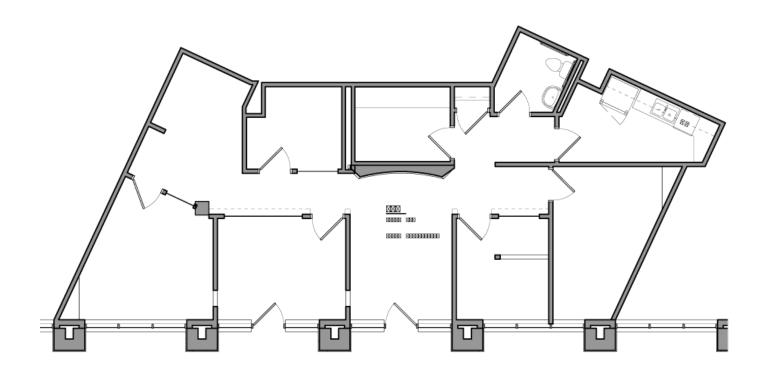

Get more information

Brian Helmken Executive Vice President 612.351.4138 brian.helmken@avisonyoung.com Erik Heltne
Senior Associate
612.351.4139
erik.heltne@avisonyoung.com



For lease
The Beach Club
2900 Thomas Ave S
Minneapolis, MN 55416



# Property highlights

- Urban Eatery restaurant on site
- Attached ramp parking
- Calhoun Beach Club Fitness Center
- Abundant walkable amenities
- On site professional management
- Direct Access to Midtown Greenway Bike Trail
- Signage opportunities

### Offering summary

**Available** 

Spaces Suite #1: 1,600 SF; 2nd floor

Suite #2: 3,900 SF; 2nd floor Suite #3: 1,300 SF; main floor Suite #4: 700 SF; main floor

Lease rate \$30.00, plus utilities

Year built 1999

#### The Beach Club

2900 Thomas Ave S Minneapolis, MN 55416

## Suite 102



#### The Beach Club

Suite 310

2900 Thomas Ave S Minneapolis, MN 55416





#### For lease The Beach Club 2900 Thomas Ave S Minneapolis, MN 55416





# Get more information

Brian Helmken Executive Vice President 612.351.4138 brian.helmken@avisonyoung.com Erik Heltne Senior Associate 612.351.4139 erik.heltne@avisonyoung.com

This message and any attachments are confidential. If the reader is not the intended recipient, you are hereby notified that any dissemination, distribution or copying of this e-mail is strictly prohibited. If you have received this e-mail in error, please notify the sender immediately by return e-mail. Internet communications cannot be guaranteed to be secure or error free as information could be intercepted, corrupted, lost, arrive late or contain viruses. The se