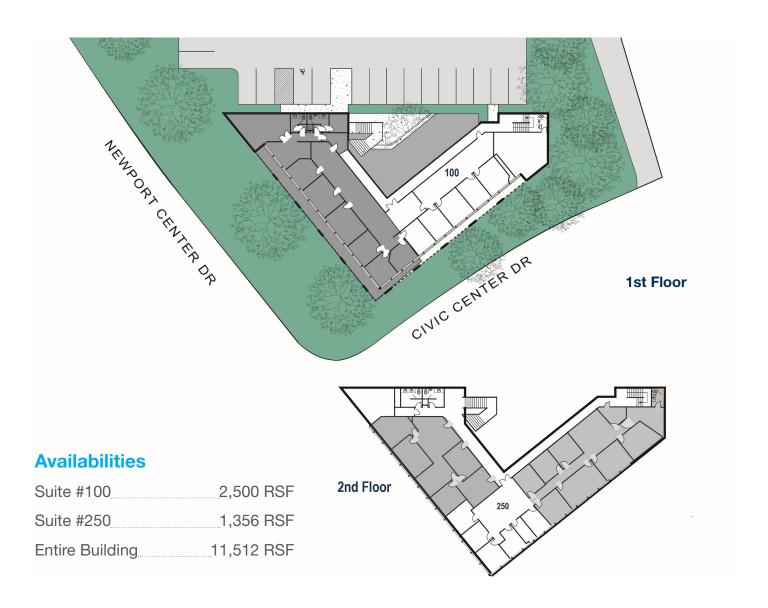

### **AVAILABLE SPACE**

Doug Killian Senior Vice President | Partner 949.263.5322 dkillian@voitco.com Lic. #00887784

2020 Main Street, Suite 100, Irvine, California 92614 949.851.5100 | 949.261.9092 Fax | Lic #01991785 www.VoitCo.com