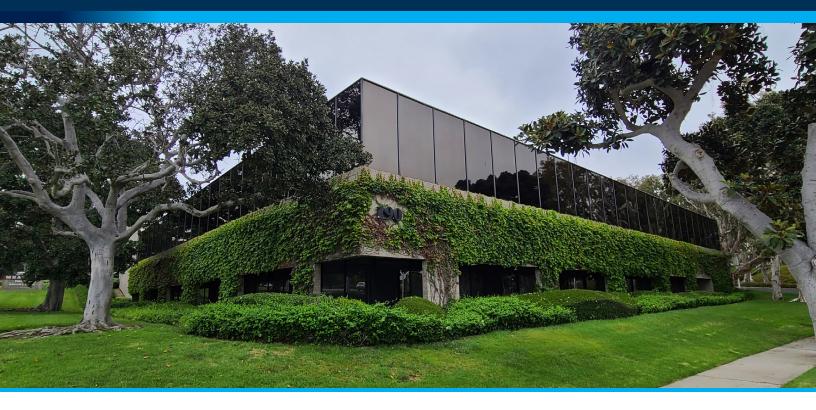

## **AVAILABLE**

# 190 NEWPORT CENTER DRIVE NEWPORT BEACH, CA

## 1,356, 2,500 - 11,512 SQUARE FEET

#### **FEATURES**

- Immediate Occupancy
- 1,356, 2,500 11,512 SF Available
- Newly Remodeled Suites; "Move In Ready" Condition
- Free Surface Parking
- Fashion Island Amenities include:
  - R+D Kitchen
  - Flemings
  - Red O
  - CDM Plaza
  - Pendry Newport Beach
- Close Proximity to John Wayne Airport
- Please Call to Schedule Tour