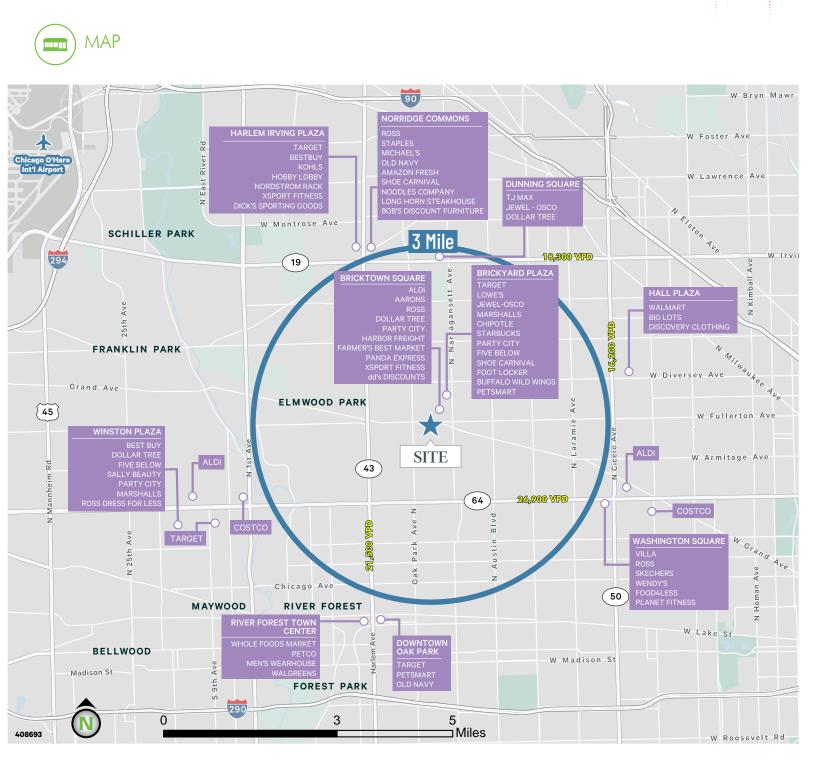

## PROPERTY HIGHLIGHTS

- + Pad Site Redevelopment One Pad Remaining
- + Approximately 1 Acre Pad Available for Ground Lease, Build to Suit or Reverse Build to Suit.
- + Located in major urban sub-regional Brickyard market central to multiple urban neighborhoods
- + Convergence of Grand & Fullerton & Narragansett Avenues
- + Directly across from Home Depot, Farmer's Best Market, Harbor Freight Tool, Ross with multiple restaurants and additional retail within 1/2 mile!