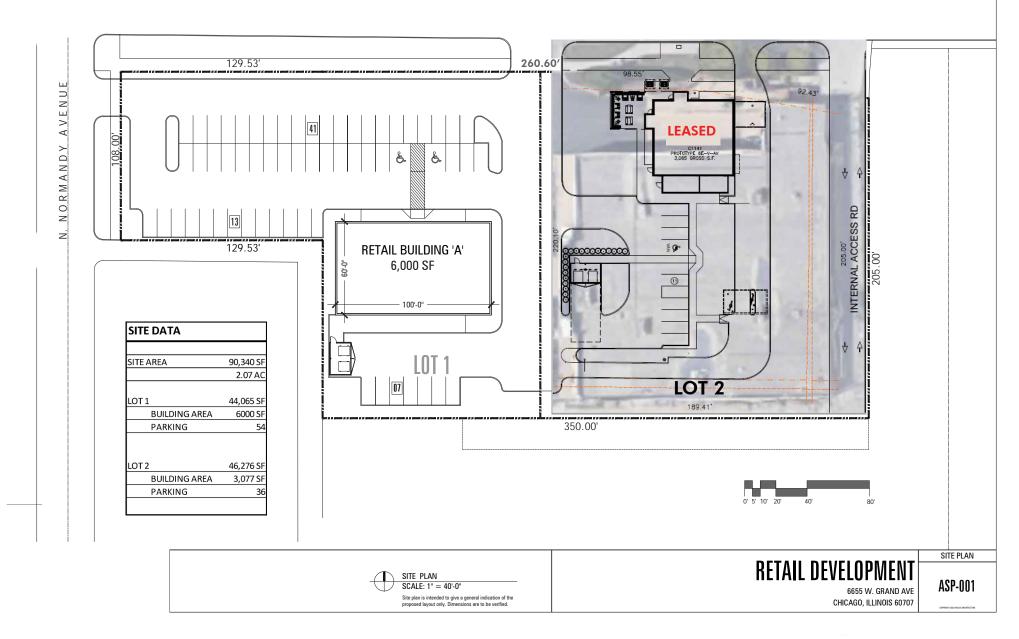

## PROPERTY HIGHLIGHTS

- + Pad Site Redevelopment One Pad Remaining
- + Approximately 1 Acre Pad Available for Ground Lease, Build to Suit or Reverse Build to Suit.
- + Located in major urban sub-regional Brickyard market central to multiple urban neighborhoods
- + Convergence of Grand & Fullerton & Narragansett Avenues
- + Directly across from Home Depot, Farmer's Best Market, Harbor Freight Tool, Ross with multiple restaurants and additional retail within 1/2 mile!