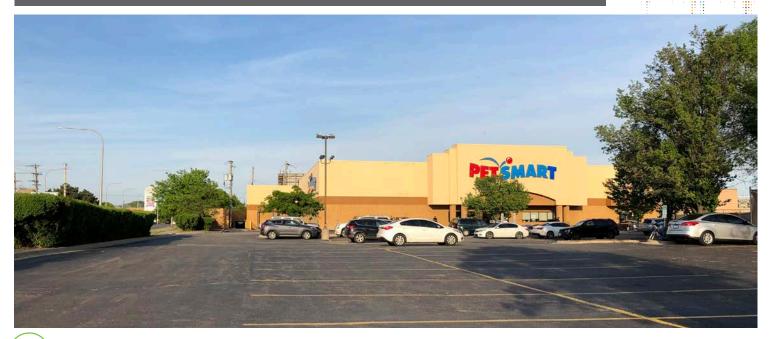

# Former PetSmart

6655 W. Grand Ave, Chicago, IL 60707

## PROPERTY HIGHLIGHTS

- + Pad Site Redevelopment One Pad Remaining
- + Approximately 1 Acre Pad Available for Ground Lease, Build to Suit or Reverse Build to Suit.
- + Located in major urban sub-regional Brickyard market central to multiple urban neighborhoods
- + Convergence of Grand & Fullerton & Narragansett Avenues
- + Directly across from Home Depot, Farmer's Best Market, Harbor Freight Tool, Ross with multiple restaurants and additional retail within 1/2 mile!