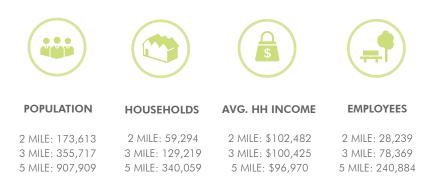

## PROPERTY HIGHLIGHTS

- + Pad Site Redevelopment One Pad Remaining
- + Approximately 1 Acre Pad Available for Ground Lease, Build to Suit or Reverse Build to Suit.
- + Located in major urban sub-regional Brickyard market central to multiple urban neighborhoods
- + Convergence of Grand & Fullerton & Narragansett Avenues
- + Directly across from Home Depot, Farmer's Best Market, Harbor Freight Tool, Ross with multiple restaurants and additional retail within 1/2 mile!