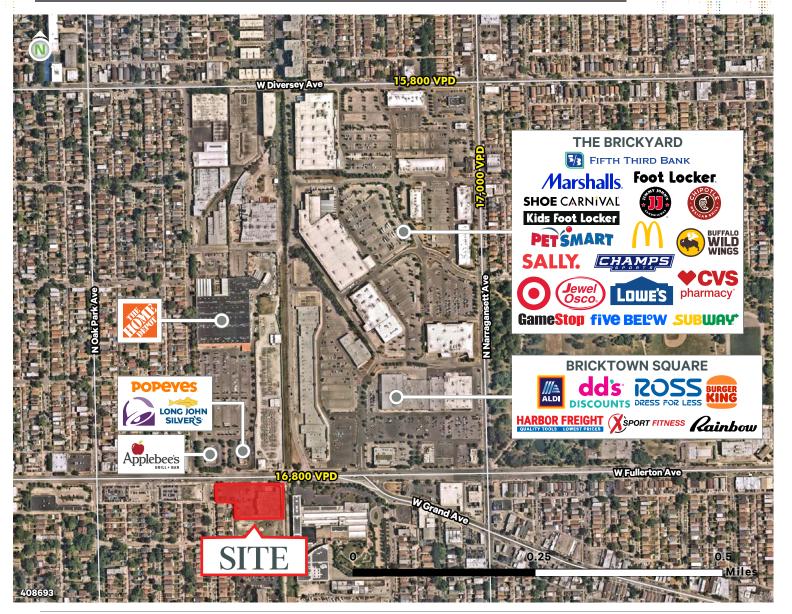

## PROPERTY HIGHLIGHTS

- + Pad Site Redevelopment One Pad Remaining
- + Approximately 1 Acre Pad Available for Ground Lease, Build to Suit or Reverse Build to Suit.
- + Located in major urban sub-regional Brickyard market central to multiple urban neighborhoods
- + Convergence of Grand & Fullerton & Narragansett Avenues
- + Directly across from Home Depot, Farmer's Best Market, Harbor Freight Tool, Ross with multiple restaurants and additional retail within 1/2 mile!