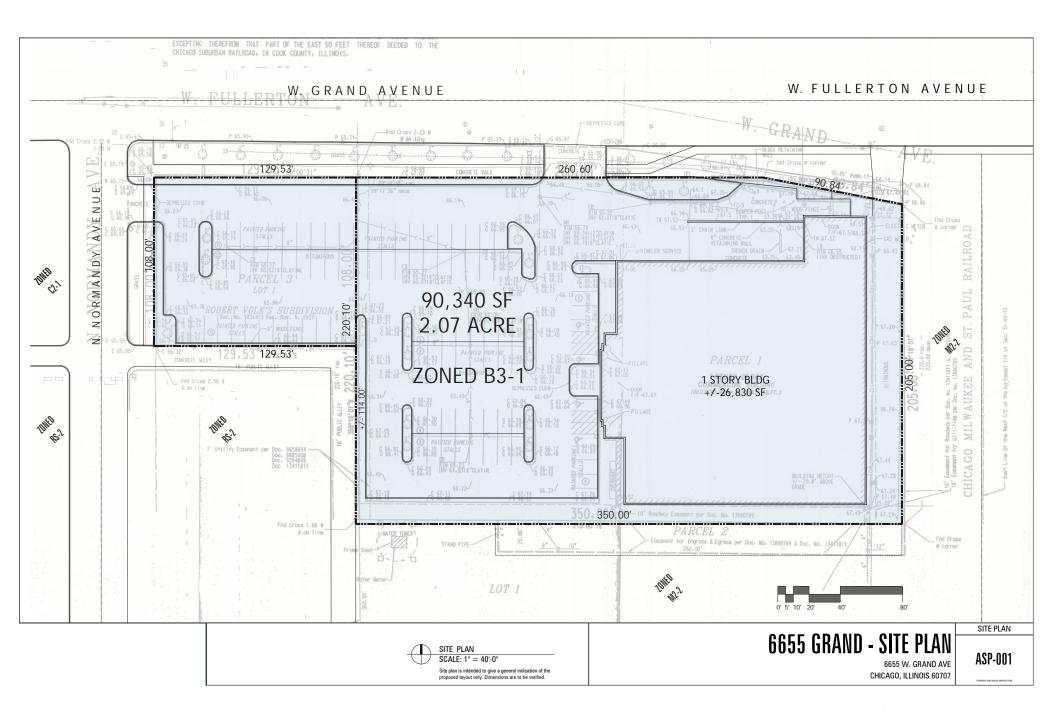

## PROPERTY HIGHLIGHTS

- + Pad Site Redevelopment One Pad Remaining
- + Approximately 1 Acre Pad Available for Ground Lease, Build to Suit or Reverse Build to Suit.
- + Located in major urban sub-regional Brickyard market central to multiple urban neighborhoods
- + Convergence of Grand & Fullerton & Narragansett Avenues
- + Directly across from Home Depot, Farmer's Best Market, Harbor Freight Tool, Ross with multiple restaurants and additional retail within 1/2 mile!