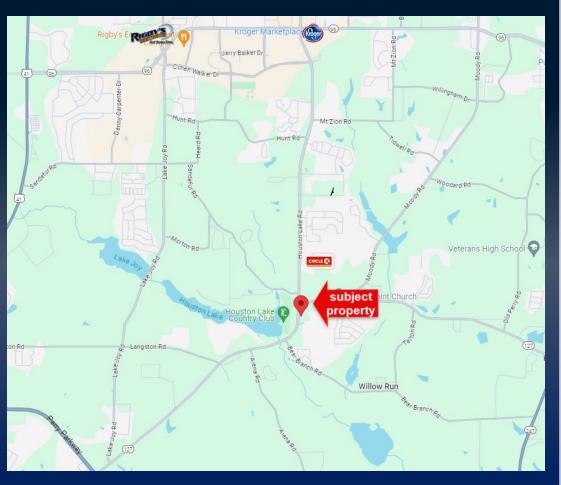

### PROPERTY INFORMATION

- Medical office located on .5 acres on Houston Lake Road just north of Houston Lake Country Club
- Zoned C-2
- Approximately 5,000 SF on single level
- Large Lobby/Waiting Room
- Two reception areas
- Two Break rooms
- 25 Office/Exam rooms
- 5 restrooms

#### TRAFFIC COUNTS & DEMOGRAPHICS

Traffic Counts (GDOT 2022 Published Data Estimate):
HOUSTON LAKE ROAD – 17,900 VPD
PERRY PARKWAY – 12,400 VPD
HIGHWAY 96 – 15,000 VPD

<u>1 Miles</u> <u>3 Miles</u> <u>5 Miles</u>