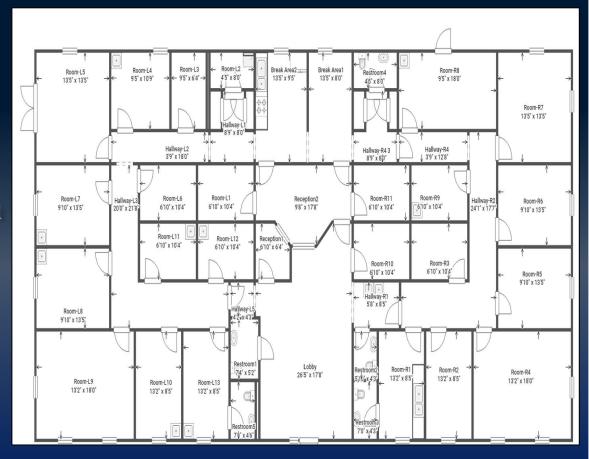

### PROPERTY INFORMATION

- Medical office located on .5 acres on Houston Lake Road just north of Houston Lake Country Club
- Zoned C-2
- Approximately 5,000 SF on single level
- Large Lobby/Waiting Room
- Two reception areas
- Two Break rooms
- 25 Office/Exam rooms
- 5 restrooms