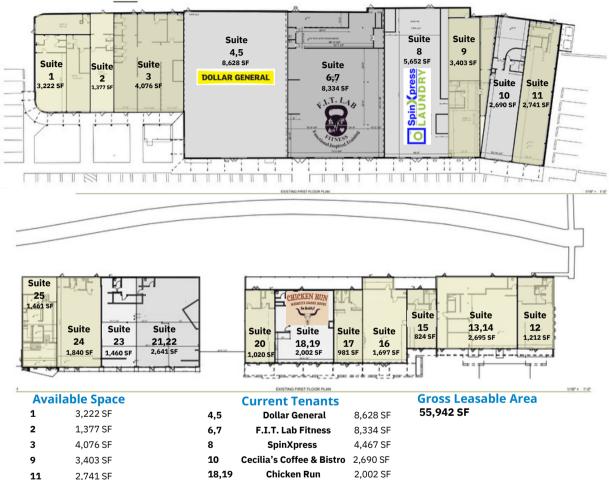

**Sushi Restaurant** 

**Kids Arts & Crafts** 

2,627 SF

1,460 SF

21,22

23

1.212 SF

2,695 SF 824 SF

1,697 SF

1,020 SF

1,840 SF

1.461 SF

981 SF

12

15

16 17

20

24

25

13,14

A Savarco REAL ESTATE PROJECT