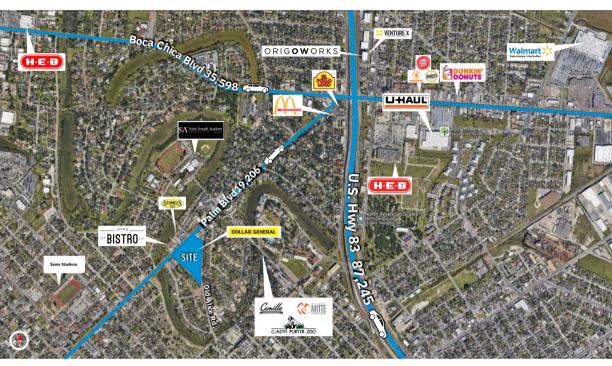

# **FOR LEASE**

1400 Palm Blvd, Brownsville, TX 78520

Latitude and Longitude | 26.3701, -98.7969 1,017 - 22,457 SQ.FT Available Space

## **Highlights**

- · Close proximity to Downtown Historical Center Brownsville
- 2 minutes away from from Gladys Zoo with over 424,000 visitors per year
- · Property borders the bike and pedestrian trail
- · Easy access and excellent visibility from Palm Blvd
- One mile from the Cameron County City Law Enforcement offices

### **Nearest**

10 Schools

**Traffic Count** 

Palm Blvd: 19,206

16 min 3.8 mi

### 1400 Palm Blvd, Brownsville, TX 78520

Latitude and Longitude | 26.3701, -98.7969 Available Space | 1,017 - 22,457 SQ.FT