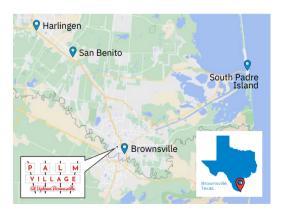

## **Highlights**

- · Close proximity to Downtown Historical Center Brownsville
- 2 minutes away from from Gladys Zoo with over 424,000 visitors per year
- · Property borders the bike and pedestrian trail
- · Easy access and excellent visibility from Palm Blvd
- One mile from the Cameron County City Law Enforcement offices

### **Nearest**

10 Schools

**Traffic Count** 

Palm Blvd: 19,206

16 min 3.8 mi