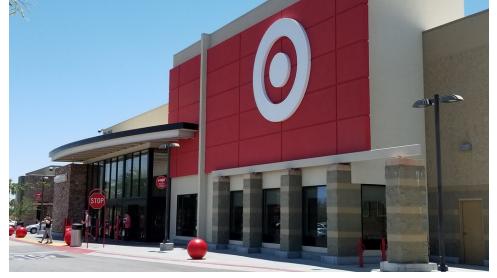

#### **FEATURES**

• Major power center anchored by Target, Lowe's, Trader Joe's, TJ Maxx, Ulta, Cost Plus World Market & Century Theatres.

600,000 s.f. power center anchored by Target, Lowe's, Stein Mart, Cost Plus World Market, Trader Joe's, and a twelve-screen Century Theatres.

Located on Highway 111 between Washington Street and Jefferson Street, this shopping center also has frontage on Washington Street between Simon Drive and Avenue 47.

#### **PROPERTY HIGHLIGHTS**

- Major power center anchored by Target, Lowe's, Trader Joe's, TJ Maxx, Ulta, Cost Plus World Market & Century Theatres
- Amazon Fresh Opening later this year.
- Abundant parking fields, Multiple entrances, and some signalized. Excellent visibility, High traffic counts, Signage opportunities on storefront, and monument sign.
- Excellent tenant mix including multiple national retailers