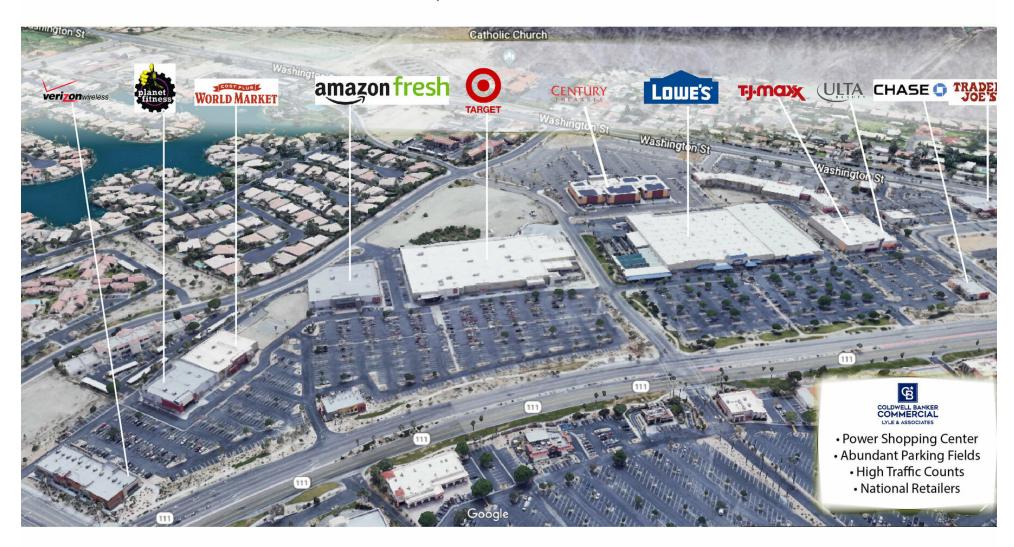

#### **FEATURES**

• Major power center anchored by Target, Lowe's, Trader Joe's, TJ Maxx, Ulta, Cost Plus World Market & Century Theatres.

600,000 s.f. power center anchored by Target, Lowe's, Stein Mart, Cost Plus World Market, Trader Joe's, and a twelve-screen Century Theatres.

Located on Highway 111 between Washington Street and Jefferson Street, this shopping center also has frontage on Washington Street between Simon Drive and Avenue 47.

#### **PROPERTY HIGHLIGHTS**

- Major power center anchored by Target, Lowe's, Trader Joe's, TJ Maxx, Ulta, Cost Plus World Market & Century Theatres
- Amazon Fresh Opening later this year.
- Abundant parking fields, Multiple entrances, and some signalized. Excellent visibility, High traffic counts, Signage opportunities on storefront, and monument sign.
- Excellent tenant mix including multiple national retailers