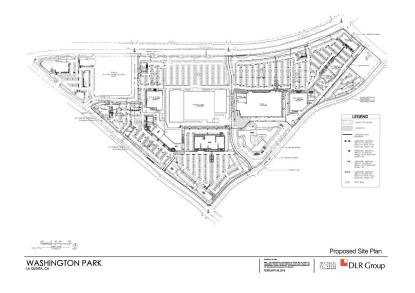

#### PROPERTY OVERVIEW

Multiple tenant pad buildings with spaces located on the SW corner of Highway 111 and Adams Street, along Washington Street, and in a proposed new building at the intersection of Washington Street and Avenue 47 in La Quinta. Excellent visibility and parking, Signage opportunities on storefront and monument signs.

600,000 s.f. power center anchored by Target, Lowe's, Stein Mart, Cost Plus World Market, Trader Joe's, and a twelve-screen Century Theatres.

Located on Highway 111 between Washington Street and Jefferson Street, this shopping center also has frontage on Washington Street between Simon Drive and Avenue 47.

Just east and south of the SE corner of Highway 111 and Washington Street in La Quinta, CA.