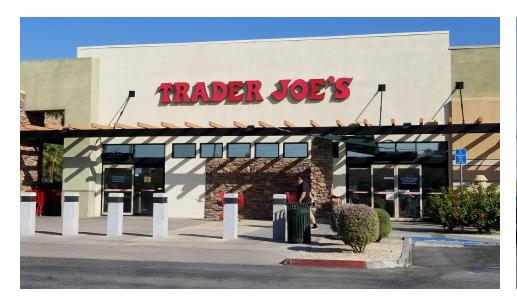

#### **FEATURES**

• Major power center anchored by Target, Lowe's, Trader Joe's, TJ Maxx, Ulta, Cost Plus World Market & Century Theatres.

600,000 s.f. power center anchored by Target, Lowe's, Stein Mart, Cost Plus World Market, Trader Joe's, and a twelve-screen Century Theatres.

Located on Highway 111 between Washington Street and Jefferson Street, this shopping center also has frontage on Washington Street between Simon Drive and Avenue 47.

#### **PROPERTY HIGHLIGHTS**

- Major power center anchored by Target, Lowe's, Trader Joe's, TJ Maxx, Ulta, Cost Plus World Market & Century Theatres
- Amazon Fresh Opening later this year.
- Abundant parking fields, Multiple entrances, and some signalized. Excellent visibility, High traffic counts, Signage opportunities on storefront, and monument sign.
- Excellent tenant mix including multiple national retailers