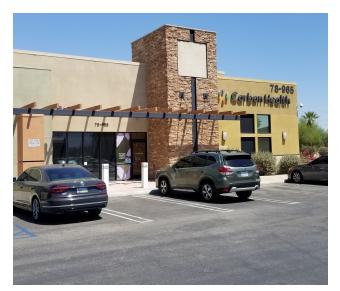

### **AVAILABLE SPACES**

| SUITE                                              | TENANT    | SIZE (SF) | LEASE TYPE | LEASE RATE             | DESCRIPTION                                                                                                                                                                                           |
|----------------------------------------------------|-----------|-----------|------------|------------------------|-------------------------------------------------------------------------------------------------------------------------------------------------------------------------------------------------------|
| 46-600 Washington Street, Suite 5                  | Available | 2,553 SF  | NNN        | \$2.25 - 2.50 SF/month | Planned for restaurant use.                                                                                                                                                                           |
| 46-630 Washington St , Suite 2                     | Available | 5,998 SF  | NNN        | Negotiable             | South half of the former Lumpy's Golf store.                                                                                                                                                          |
| 78-995 Highway 111 - Suite 2                       | Available | 1,544 SF  | NNN        | \$2.50 SF/month        | Located next to Verizon Wireless                                                                                                                                                                      |
| 78-995 Highway 111 - Suite 7                       | Available | 1,335 SF  | NNN        | \$2.25 SF/month        | Located between SAWA Sushi and Weight Watchers.                                                                                                                                                       |
| 78965 Hwy 111 & Adams - Part of Free Standing Bldg | Available | 2,208 SF  | NNN        | \$3.50 SF/month        | Free standing pad building close to Target. The West 2,208 SF of the building is available to lease. It is currently in a gray shell condition. Carbon Health occupies the remainder of the building. |