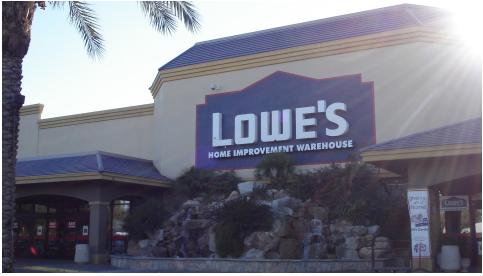

#### **FEATURES**

• Major power center anchored by Target, Lowe's, Trader Joe's, TJ Maxx, Ulta, Cost Plus World Market & Century Theatres.

600,000 s.f. power center anchored by Target, Lowe's, Stein Mart, Cost Plus World Market, Trader Joe's, and a twelve-screen Century Theatres.

Located on Highway 111 between Washington Street and Jefferson Street, this shopping center also has frontage on Washington Street between Simon Drive and Avenue 47.

#### **PROPERTY HIGHLIGHTS**

- Major power center anchored by Target, Lowe's, Trader Joe's, TJ Maxx, Ulta, Cost Plus World Market & Century Theatres
- Amazon Fresh Opening later this year.
- Abundant parking fields, Multiple entrances, and some signalized. Excellent visibility, High traffic counts, Signage opportunities on storefront, and monument sign.
- Excellent tenant mix including multiple national retailers