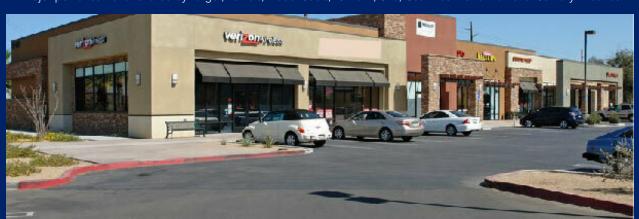

#### PROPERTY OVERVIEW

Multiple tenant pad buildings with spaces located on the SW corner of Highway 111 and Adams Street, along Washington Street, and in a proposed new building at the intersection of Washington Street and Avenue 47 in La Quinta. Excellent visibility and parking, Signage opportunities on storefront and monument signs.

### **AVAILABLE SPACES**

| SUITE                                              | TENANT    | SIZE (SF) | LEASE TYPE | LEASE RATE             | DESCRIPTION                                                                                                                                                                                           |
|----------------------------------------------------|-----------|-----------|------------|------------------------|-------------------------------------------------------------------------------------------------------------------------------------------------------------------------------------------------------|
| 46-600 Washington Street, Suite 5                  | Available | 2,553 SF  | NNN        | \$2.25 - 2.50 SF/month | Planned for restaurant use.                                                                                                                                                                           |
| 46-630 Washington St , Suite 2                     | Available | 5,998 SF  | NNN        | Negotiable             | South half of the former Lumpy's Golf store.                                                                                                                                                          |
| 78-995 Highway 111 - Suite 2                       | Available | 1,544 SF  | NNN        | \$2.50 SF/month        | Located next to Verizon Wireless                                                                                                                                                                      |
| 78-995 Highway 111 - Suite 7                       | Available | 1,335 SF  | NNN        | \$2.25 SF/month        | Located between SAWA Sushi and Weight Watchers.                                                                                                                                                       |
| 78965 Hwy 111 & Adams - Part of Free Standing Bldg | Available | 2,208 SF  | NNN        | \$3.50 SF/month        | Free standing pad building close to Target. The West 2,208 SF of the building is available to lease. It is currently in a gray shell condition. Carbon Health occupies the remainder of the building. |