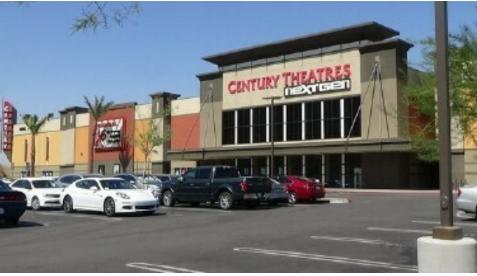

#### **FEATURES**

• Major power center anchored by Target, Lowe's, Trader Joe's, TJ Maxx, Ulta, Cost Plus World Market & Century Theatres.

600,000 s.f. power center anchored by Target, Lowe's, Stein Mart, Cost Plus World Market, Trader Joe's, and a twelve-screen Century Theatres.

Located on Highway 111 between Washington Street and Jefferson Street, this shopping center also has frontage on Washington Street between Simon Drive and Avenue 47.

#### **PROPERTY HIGHLIGHTS**

- Major power center anchored by Target, Lowe's, Trader Joe's, TJ Maxx, Ulta, Cost Plus World Market & Century Theatres
- Amazon Fresh Opening later this year.
- Abundant parking fields, Multiple entrances, and some signalized. Excellent visibility, High traffic counts, Signage opportunities on storefront, and monument sign.
- Excellent tenant mix including multiple national retailers