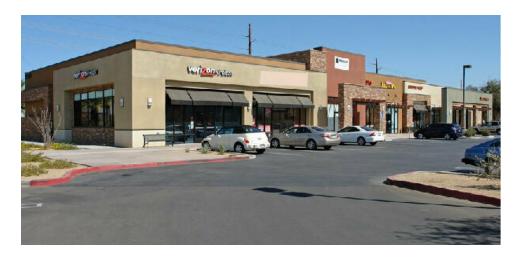

#### PROPERTY OVERVIEW

Multiple tenant pad buildings with spaces located on the SW corner of Highway 111 and Adams Street, along Washington Street, and in a proposed new building at the intersection of Washington Street and Avenue 47 in La Quinta. Excellent visibility and parking, Signage opportunities on storefront and monument signs.

### **AVAILABLE SPACES**

| SUITE                                              | TENANT    | SIZE (SF) | LEASE TYPE | LEASE RATE             | DESCRIPTION                                                                                                                                                                                           |
|----------------------------------------------------|-----------|-----------|------------|------------------------|-------------------------------------------------------------------------------------------------------------------------------------------------------------------------------------------------------|
| 46-600 Washington Street, Suite 5                  | Available | 2,553 SF  | NNN        | \$2.25 - 2.50 SF/month | Planned for restaurant use.                                                                                                                                                                           |
| 46-630 Washington St , Suite 2                     | Available | 5,998 SF  | NNN        | Negotiable             | South half of the former Lumpy's Golf store.                                                                                                                                                          |
| 78-995 Highway 111 - Suite 2                       | Available | 1,544 SF  | NNN        | \$2.50 SF/month        | Located next to Verizon Wireless                                                                                                                                                                      |
| 78-995 Highway 111 - Suite 7                       | Available | 1,335 SF  | NNN        | \$2.25 SF/month        | Located between SAWA Sushi and Weight Watchers.                                                                                                                                                       |
| 78965 Hwy 111 & Adams - Part of Free Standing Bldg | Available | 2,208 SF  | NNN        | \$3.50 SF/month        | Free standing pad building close to Target. The West 2,208 SF of the building is available to lease. It is currently in a gray shell condition. Carbon Health occupies the remainder of the building. |