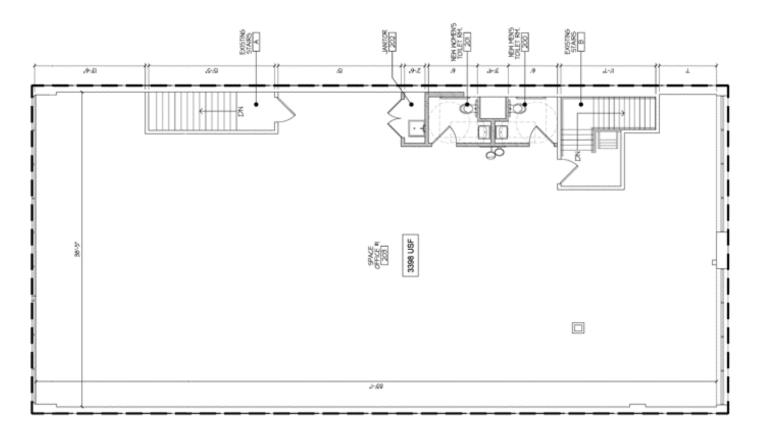

# For lease

| Floor                         | Availability          | Possession     | Use              |
|-------------------------------|-----------------------|----------------|------------------|
| Partial 1 <sup>st</sup> floor | 2,230 SF              | September 2025 | Retail / Medical |
| Entire 2 <sup>nd</sup> floor  | 3,398 RSF (divisible) | Immediate      | Office / Medical |