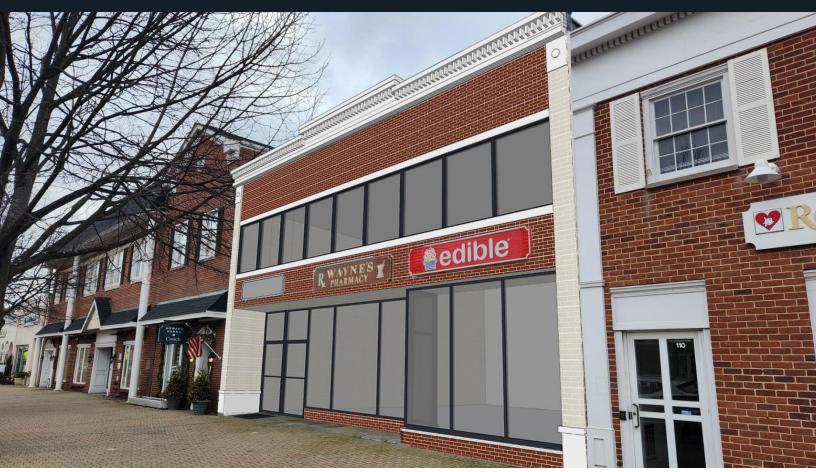

# For lease

| Floor                         | Availability          | Possession     | Use              |
|-------------------------------|-----------------------|----------------|------------------|
| Partial 1 <sup>st</sup> floor | 2,230 SF              | September 2025 | Retail / Medical |
| Entire 2 <sup>nd</sup> floor  | 3,398 RSF (divisible) | Immediate      | Office / Medical |

### **Property specifications**

| Asking rent         | <ul><li>First floor: \$90.00 PSF Gross</li><li>Second floor: \$38.00 PSF</li></ul>                                                                                                                                                                                                                                |  |
|---------------------|-------------------------------------------------------------------------------------------------------------------------------------------------------------------------------------------------------------------------------------------------------------------------------------------------------------------|--|
| Building highlights | <ul> <li>Exterior building renovations underway</li> <li>Entire second floor available</li> <li>Exterior building signage opportunity on 7th Street and rear of building</li> <li>24/7 building access</li> <li>Ample municipal parking surrounding the building</li> <li>Separately metered utilities</li> </ul> |  |
| Location            | <ul><li>Located in the heart of downtown Garden City</li><li>Walking distance to the Garden City LIRR train station</li></ul>                                                                                                                                                                                     |  |