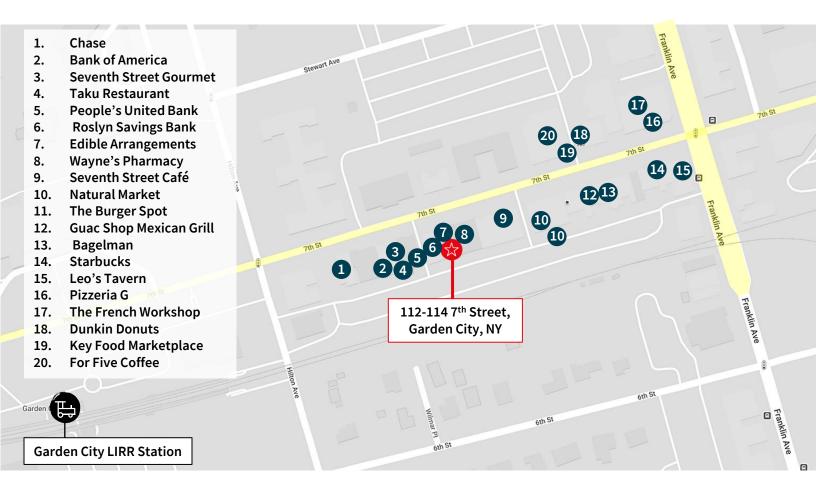

### **Property specifications**

| Asking rent         | <ul><li>First floor: \$90.00 PSF Gross</li><li>Second floor: \$38.00 PSF</li></ul>                                                                                                                                                                                                                                |  |
|---------------------|-------------------------------------------------------------------------------------------------------------------------------------------------------------------------------------------------------------------------------------------------------------------------------------------------------------------|--|
| Building highlights | <ul> <li>Exterior building renovations underway</li> <li>Entire second floor available</li> <li>Exterior building signage opportunity on 7th Street and rear of building</li> <li>24/7 building access</li> <li>Ample municipal parking surrounding the building</li> <li>Separately metered utilities</li> </ul> |  |
| Location            | <ul><li>Located in the heart of downtown Garden City</li><li>Walking distance to the Garden City LIRR train station</li></ul>                                                                                                                                                                                     |  |

## 112-114 7th Street Garden City, NY