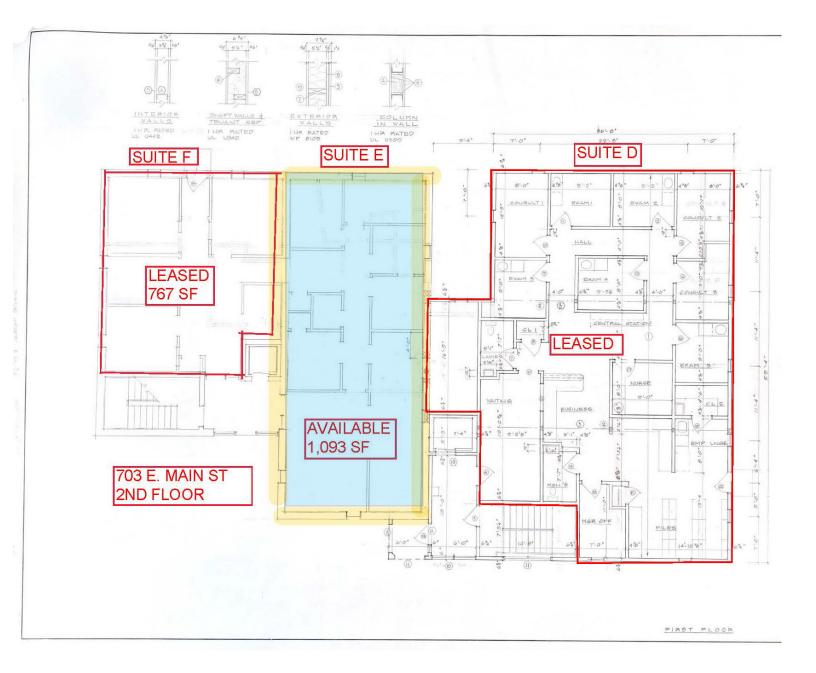

#### 703 E. MAIN STREET

SUITE E 1,093± SF

## 703 E. MAIN STREET

SUITE E 1.093± SF