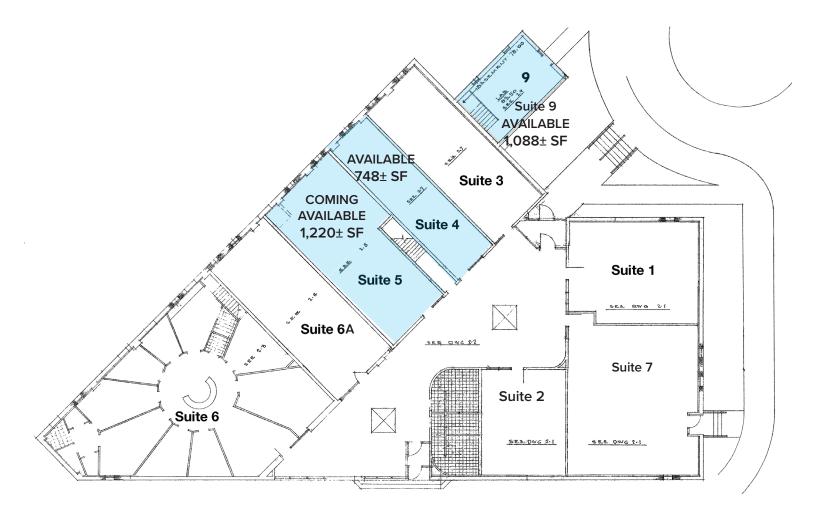

### **Available Spaces**

#### 701 E. MAIN STREET

| SUITE 4*                                  | 748± SF                                |  |
|-------------------------------------------|----------------------------------------|--|
| SUITE 5*                                  | 1,220± SF<br>Coming available 6/1/2025 |  |
| SUITE 9                                   | 1,088± SF                              |  |
| $^{*}$ Can be combined for 1,968 $\pm$ SF |                                        |  |

## 701 E. MAIN STREET

| SUITE 4 | 748± SF   |
|---------|-----------|
| SUITE 5 | 1,220± SF |
| SUITE 9 | 1,088± SF |

# 701 E. MAIN STREET

SUITE 4 748± SF SUITE 5 1,220± SF

## 701 E. MAIN STREET

SUITE 9 1.088± SF