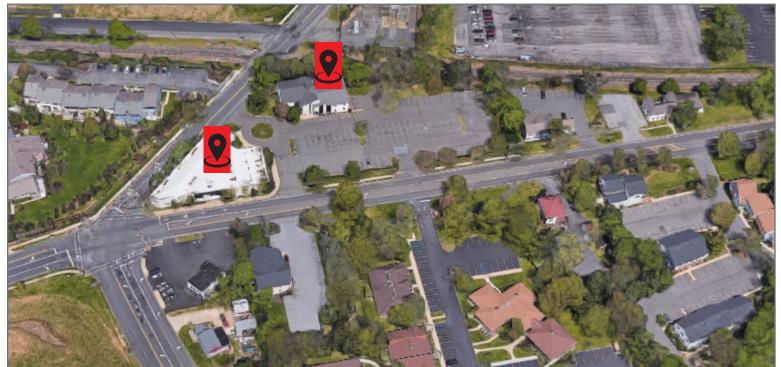

# 701-703 Main Street | Moorestown, NJ

#### LOCATION - KEY DISTANCES

Route 38 Centerton Square I-295 ( Exit 40) 0.5 mile | 2 minutes

0.5 mile | 2 minutes

1.0 mile | 3 minutes