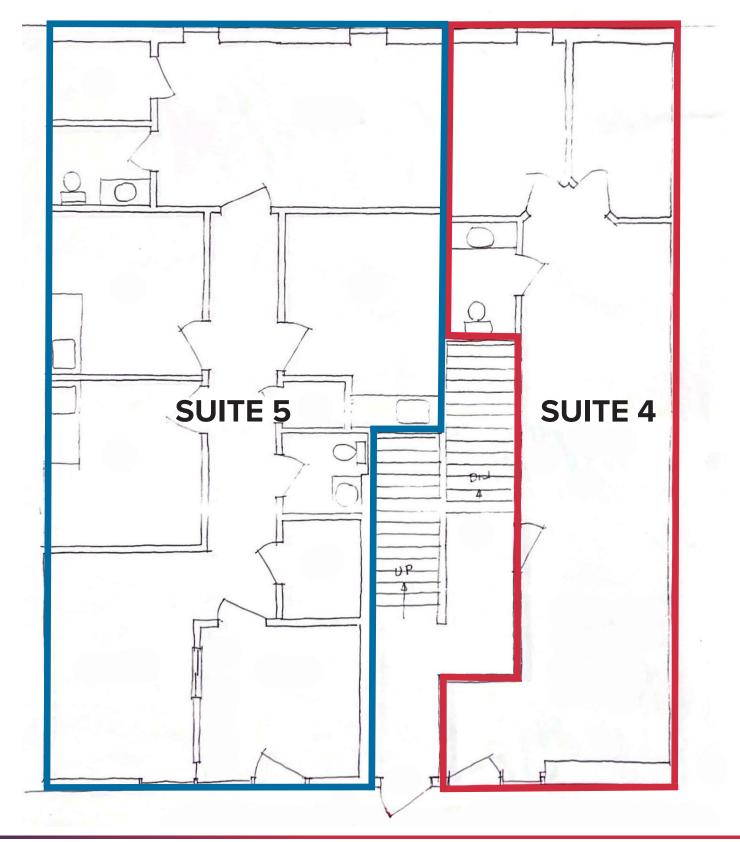

## 701 E. MAIN STREET

| SUITE 4 | 748± SF   |
|---------|-----------|
| SUITE 5 | 1,220± SF |
| SUITE 9 | 1,088± SF |

# 701 E. MAIN STREET

SUITE 4 748± SF SUITE 5 1,220± SF