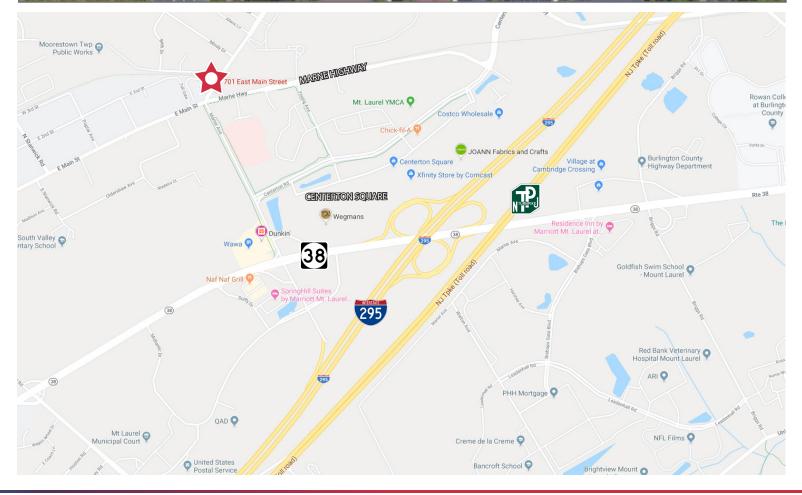

#### LOCATION - KEY DISTANCES

Route 38 Centerton Square I-295 ( Exit 40) 0.5 mile | 2 minutes

0.5 mile | 2 minutes

1.0 mile | 3 minutes