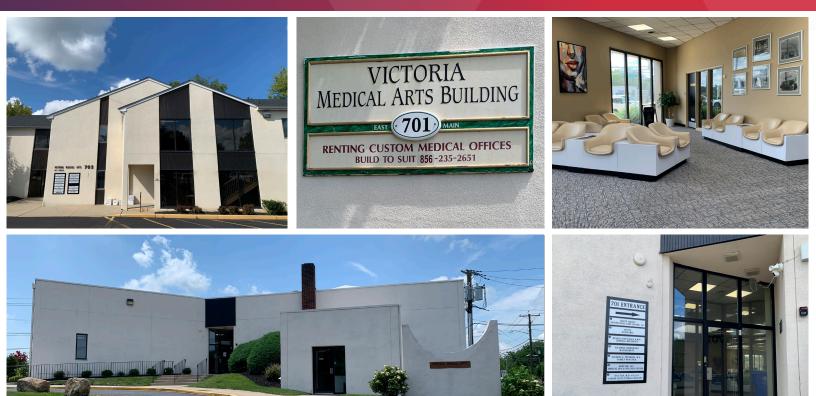

# **701-703 E. MAIN STREET** Moorestown, NJ

VICTORIA MEDICAL ARTS BUILDING

## **Property Information**

- 20,000± SF, two building office / medical complex
- Suites available for lease from 748 1,220± SF
- Easily accessible from Route 38 and I-295
- Close proximity to Centerton Square shopping center featuring numerous retailers and restaurants