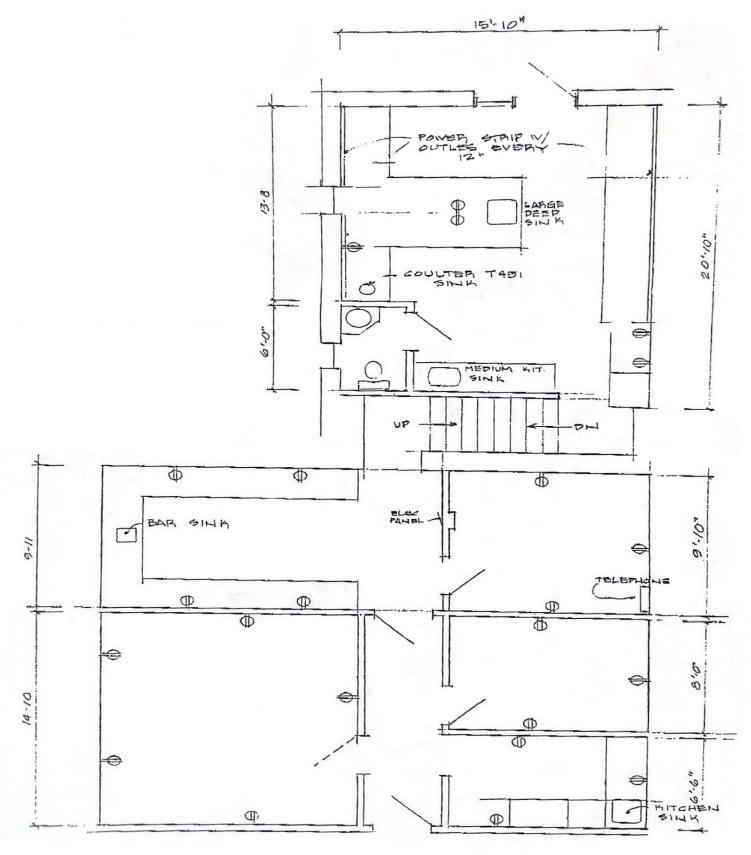

S, CHANGE OF PRICE, RENTAL OR OTHER CONDITIONS, PRIOR SALE, LEASE OR FINANCING, OR WITHDRAWAL WITHOUT NOTICE, AND OF ANY SPECIAL LISTING CONDITIONS IMPOSED BY OUR PRINCIPALS NO WARRANTIES OR REPRESENTATIONS ARE MADE AS TO THE CONDITION OF THE PROPERTY OR ANY HAZARDS CONTAINED THEREIN ARE ANY TO BE IMPLIED.

# 701-703 Main Street | Moorestown, NJ

#### LOCATION - KEY DISTANCES

Route 38 Centerton Square I-295 ( Exit 40) 0.5 mile | 2 minutes

0.5 mile | 2 minutes

1.0 mile | 3 minutes





# 701-703 Main Street | Moorestown, NJ

## 701 E. MAIN STREET

| SUITE 4 | 748± SF   |
|---------|-----------|
| SUITE 5 | 1,220± SF |
| SUITE 9 | 1,088± SF |





# 701-703 Main Street | Moorestown, NJ

# 701 E. MAIN STREET

SUITE 4 748± SF SUITE 5 1,220± SF





## 701 E. MAIN STREET

SUITE 9 1.088± SF





## 703 E. MAIN STREET

SUITE E 1.093± SF