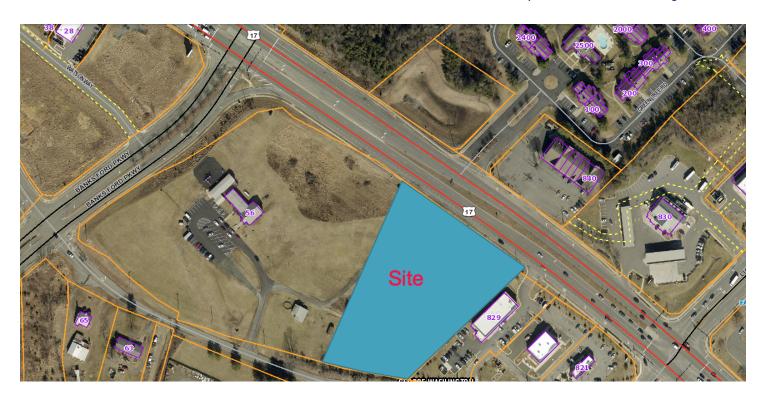

#### **LOCATION OVERVIEW**

3 Acres of Road Front Land on Rt 17
Only 1.3 from I-95 (exit 133)
Great development opportunity
Zoned B-2
Next to Celebrate Virginia
Great locations for going to work users