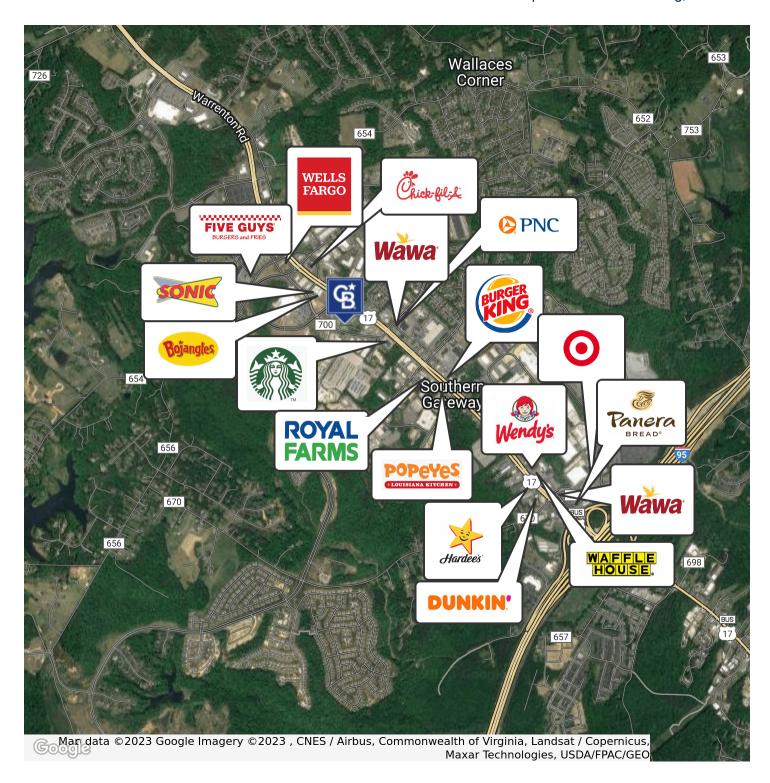

#### **LOCATION OVERVIEW**

3 Acres of Road Front Land on Rt 17
Only 1.3 from I-95 (exit 133)
Great development opportunity
Zoned B-2
Next to Celebrate Virginia
Great locations for going to work users