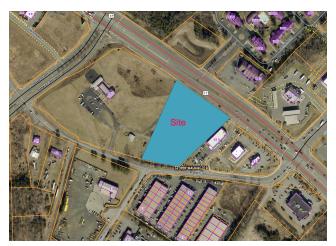

#### **LOCATION OVERVIEW**

3 Acres of Road Front Land on Rt 17
Only 1.3 from I-95 (exit 133)
Great development opportunity
Zoned B-2
Next to Celebrate Virginia
Great locations for going to work users