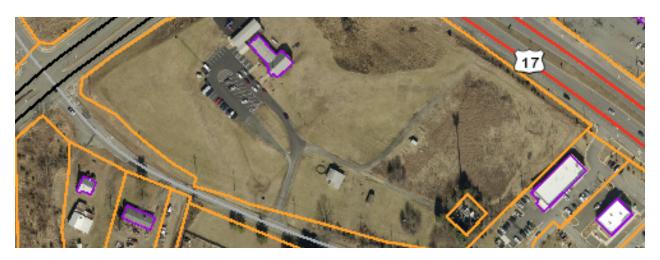

#### **LOCATION OVERVIEW**

3 Acres of Road Front Land on Rt 17
Only 1.3 from I-95 (exit 133)
Great development opportunity
Zoned B-2
Next to Celebrate Virginia
Great locations for going to work users