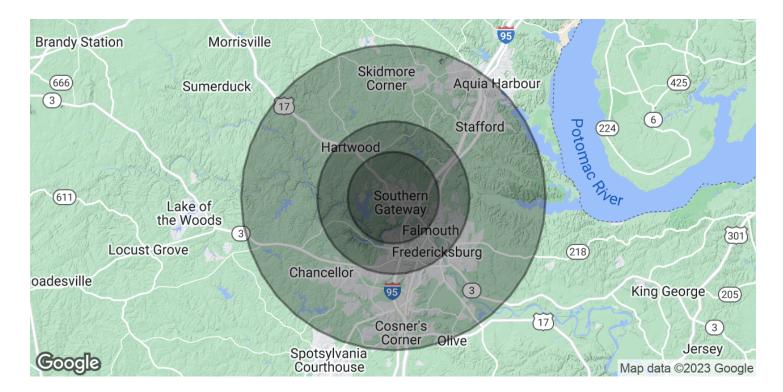

### **56 MCWHIRT LOOP - LAND**

56 McWhirt Loop - Land Fredericksburg, VA 22406

| POPULATION           | 3 MILES   | 5 MILES   | 10 MILES  |
|----------------------|-----------|-----------|-----------|
| Total Population     | 22,244    | 65,744    | 247,424   |
| Average Age          | 37.9      | 37.9      | 37.2      |
| Average Age (Male)   | 38.3      | 36.6      | 36.2      |
| Average Age (Female) | 36.7      | 38.2      | 37.9      |
| HOUSEHOLDS & INCOME  | 3 MILES   | 5 MILES   | 10 MILES  |
| Total Households     | 8,552     | 24,979    | 87,458    |
| # of Persons per HH  | 2.6       | 2.6       | 2.8       |
| Average HH Income    | \$100,369 | \$105,077 | \$112,419 |
| Average House Value  | \$305,003 | \$333,962 | \$329,051 |

<sup>\*</sup> Demographic data derived from 2020 ACS - US Census

COLDWELL BANKER COMMERCIAL ELITE