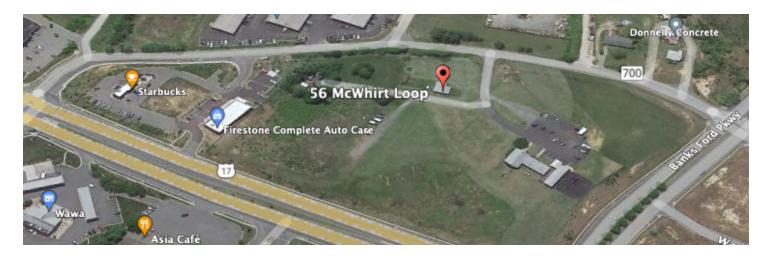

#### **LOCATION OVERVIEW**

3 Acres of Road Front Land on Rt 17
Only 1.3 from I-95 (exit 133)
Great development opportunity
Zoned B-2
Next to Celebrate Virginia
Great locations for going to work users