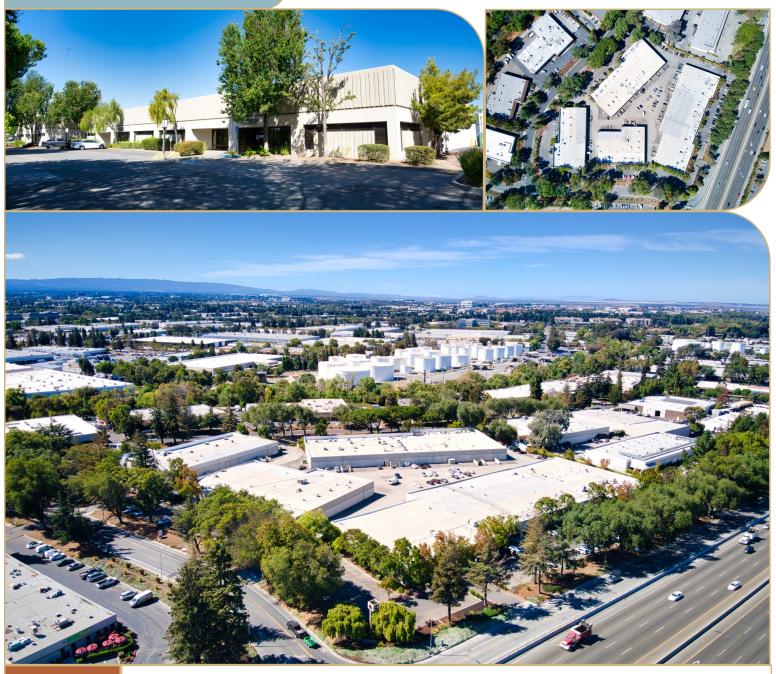

# CHARCOT BUSINESS PARK

721-751 CHARCOT AVE, 2023-2037 O'TOOLE AVE, 2142-2190 PARAGON DR, SAN JOSE, CA

## ±164,098 Total SF

LEASING INFO & CONTACT

Joe Kelly Grant Meylan (408) 314-7710 / joe.kelly@nmrk.com (408) 987-4153 / grant.meylan@nmrk.com

This is not an offer or acceptance of an offer to lease space. A lease will only be offered or made in a written agreement signed by landlord. No representation or warranty of any kind is made by landlord unless set forth in a written definitive lease executed by the landlord.

#### PARK FEATURES

- ±164,098 Total Square Feet
- Suite Sizes Range from ±5,305 SF ±22,500 SF
- Various Configurations of R&D/Manufacturing Warehouse
- ±2.83/1,000 SF Parking Ratio