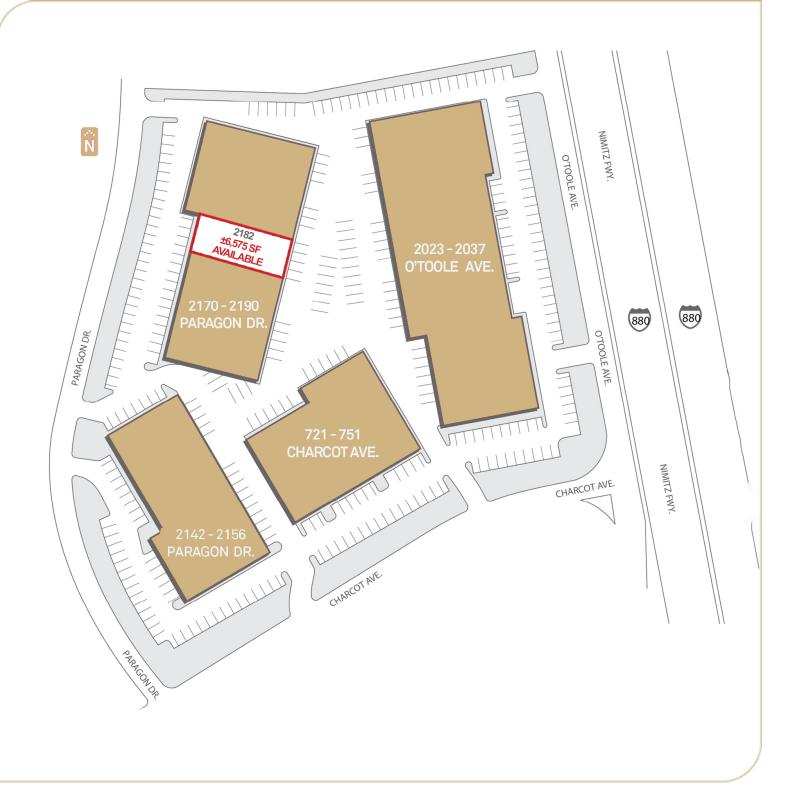

# CHARCOT BUSINESS PARK

721-751 CHARCOT AVE, 2023-2037 O'TOOLE AVE, 2142-2190 PARAGON DR, SAN JOSE, CA

#### AVAILABLE

- LE 2182 Paragon Drive: ±6,575 SF
  - Approx. 50% Office, 20% Drop Ceiling Lab, 30% WH
  - New Market Ready Upgrades
  - ±17' Clear Height, 1 Grade Level Door
  - 100% HVAC