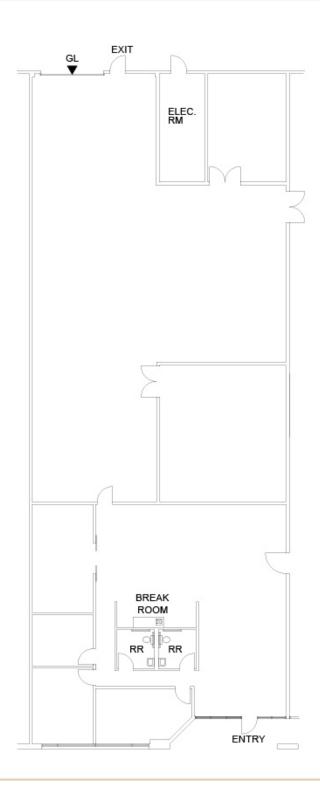

#### AVAILABLE

- LE 2182 Paragon Drive: ±6,575 SF
  - Approx. 50% Office, 20% Drop Ceiling Lab, 30% WH
  - New Market Ready Upgrades
  - ±17' Clear Height, 1 Grade Level Door
  - 100% HVAC