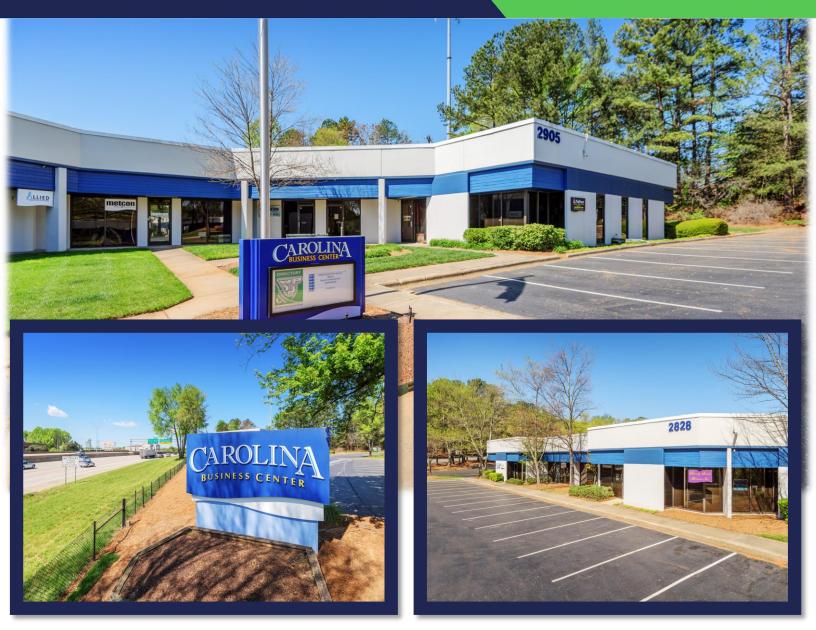

## Carolina Business Center

2818-2905 Queen City Dr | Charlotte, NC

#### **This Park Offers:**

- Convenient Location Near Uptown and Airport
- Visibility from I-85
- Over 20 Nearby Restaurants
- 5 Minute Drive to Uptown Charlotte
- Over 20 Hotels within 1 Mile
- Immediate Access to and from I-85 & Billy Graham Pkwy
- Clean and Well Maintained Business Environment

### Professional Business Park Located off I-85 and Billy Graham Pkwy

- Ample Parking
- Visibility from I-85 and Queen City Drive
- Clean, Well Maintained Business Environment
- Rear Grade-Level Doors
- Common Area Dock-High Ramp
- 14' Minimum Warehouse Clear Height
- Warehouse Space Heaters
- 40% to 100% Office Build-Outs
- New Tenant Upfits Available
- 3.3/1,000 Parking Ratio