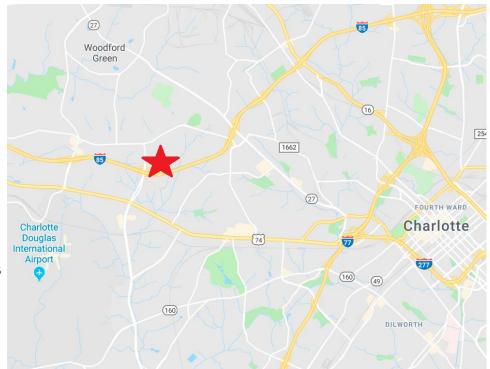

#### **This Park Offers:**

- Convenient Location Near Uptown and Airport
- Visibility from I-85
- Over 20 Nearby Restaurants
- 5 Minute Drive to Uptown Charlotte
- Over 20 Hotels within 1 Mile
- Immediate Access to and from I-85 & Billy Graham Pkwy
- Clean and Well Maintained Business Environment

### Professional Business Park Located off I-85 and Billy Graham Pkwy

- Ample Parking
- Visibility from I-85 and Queen City Drive
- Clean, Well Maintained Business Environment
- Rear Grade-Level Doors
- Common Area Dock-High Ramp
- 14' Minimum Warehouse Clear Height
- Warehouse Space Heaters
- 40% to 100% Office Build-Outs
- New Tenant Upfits Available
- 3.3/1,000 Parking Ratio