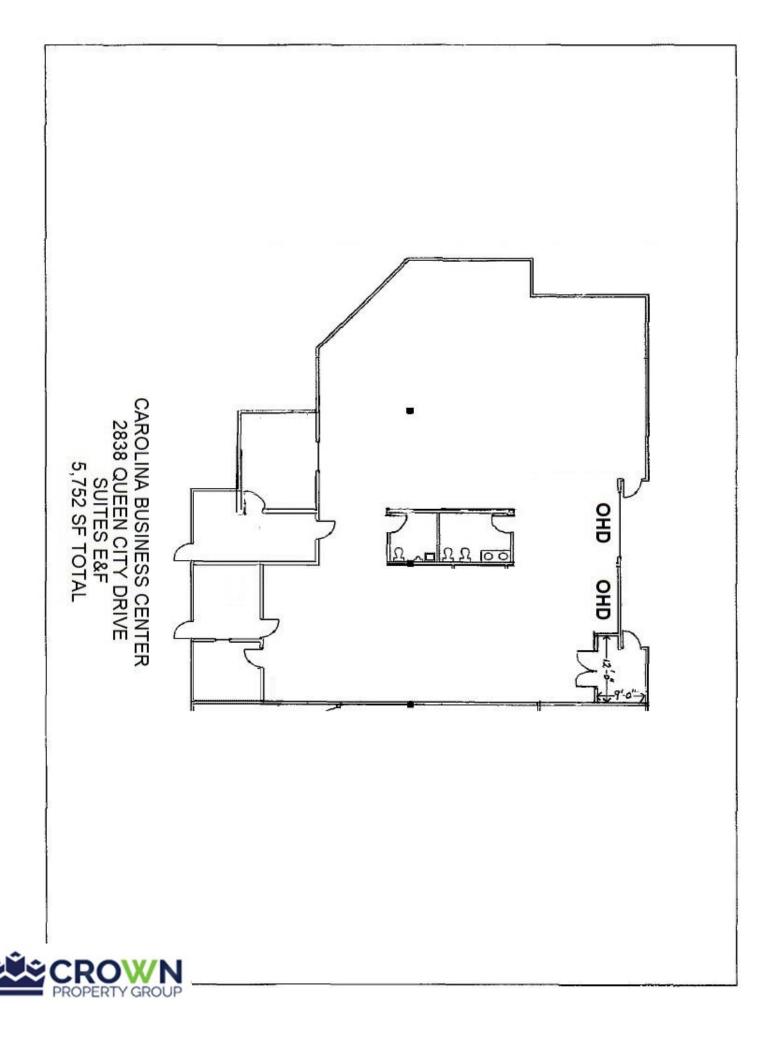

## Carolina Business Center

2818-2905 Queen City Dr | Charlotte, NC

| Address / Suite                  | SF    | Rent \$PSF | Monthly Total |
|----------------------------------|-------|------------|---------------|
| 2838 Queen City Drive, Suite A   | 2,241 | \$14.00 MG | \$2,614.50    |
| 2838 Queen City Drive, Suite E&F | 5,752 | \$14.00 MG | \$6,710.67    |
| 2905 Queen City Drive, Suite D   | 3,708 | \$14.00 MG | \$4,326.00    |