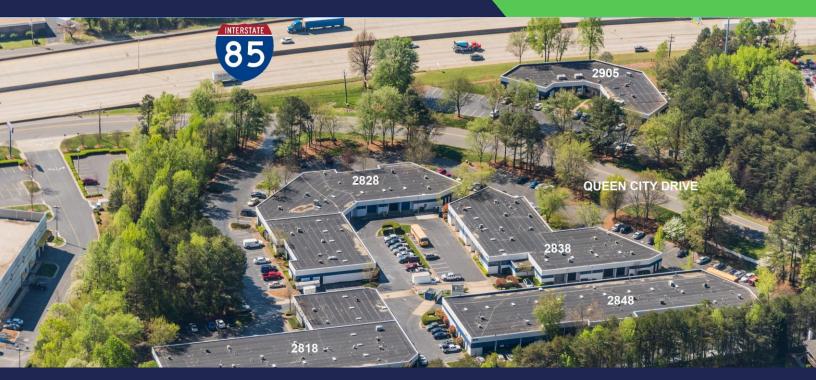

## Carolina Business Center

2818-2905 Queen City Dr | Charlotte, NC

### Professional Business Park Located off I-85 and Billy Graham Pkwy

- Ample Parking
- Visibility from I-85 and Queen City Drive
- Clean, Well Maintained Business Environment
- Rear Grade-Level Doors
- Common Area Dock-High Ramp
- 14' Minimum Warehouse Clear Height
- Warehouse Space Heaters
- 40% to 100% Office Build-Outs
- New Tenant Upfits Available
- 3.3/1,000 Parking Ratio

## Carolina Business Center

2818-2905 Queen City Dr | Charlotte, NC

| Address / Suite                  | SF    | Rent \$PSF | Monthly Total |
|----------------------------------|-------|------------|---------------|
| 2838 Queen City Drive, Suite A   | 2,241 | \$14.00 MG | \$2,614.50    |
| 2838 Queen City Drive, Suite E&F | 5,752 | \$14.00 MG | \$6,710.67    |
| 2905 Queen City Drive, Suite D   | 3,708 | \$14.00 MG | \$4,326.00    |