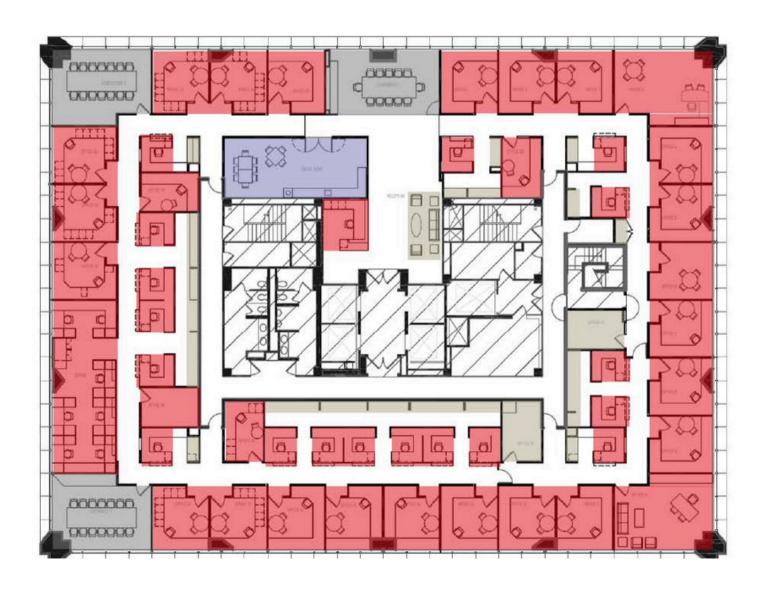

# For sublease

17th floor: 16,984 SF

| Term      | Available January 1, 2025<br>through September 30, 2028                        |
|-----------|--------------------------------------------------------------------------------|
| Rate      | Negotiable                                                                     |
| Furniture | Can be made available                                                          |
| Parking   | 3.0/1,000 SF at building rates with rights to convert some to reserved spaces. |

#### **Jaclyn Ward**

Managing Director Jaclyn.Ward@jll.com +1 (310) 595 3618

17th floor: 16,984 SF

- 3 large conference rooms
- 25 windowline private offices
- 25 workstations
- 3 interior offices
- Reception and breakroom