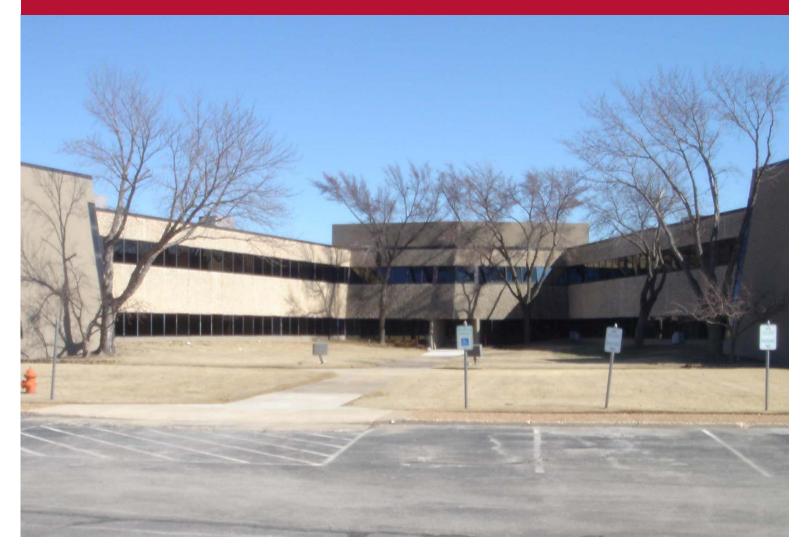

### **Property Overview**

This multi-tenant office building was built in 1982 and renovated in 2009. The main entry has been refurbished with Venezuelan marble floors, imported chandeliers, and the construction of a security guard desk. Building has on-site security and controlled 24 hour access, as well as, high speed data/communications connectivity. Additionally, all bathrooms have been renovated and updated as well. Twenty-four hour tenant controlled HVAC available.

### Details

• Building Size: • Year Built:

79,371 SF 1982

• Market: Sub Market:

**Oklahoma City** 

South