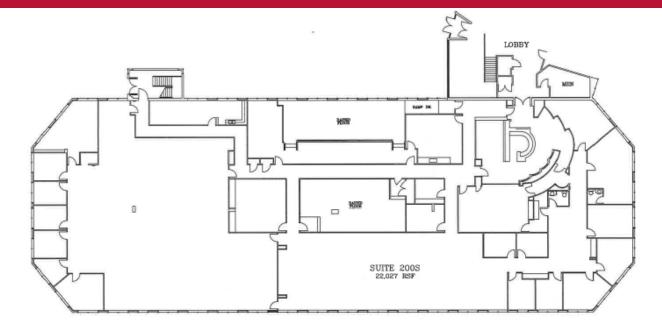

### **Snapshot**

| North Building |
|----------------|
| Suite 200S     |
| Rental Rate    |
| Lease Type     |
| Lease Term     |
|                |

22,027 SF \$12.00/SF Full Service Gross 3 - 5 Years