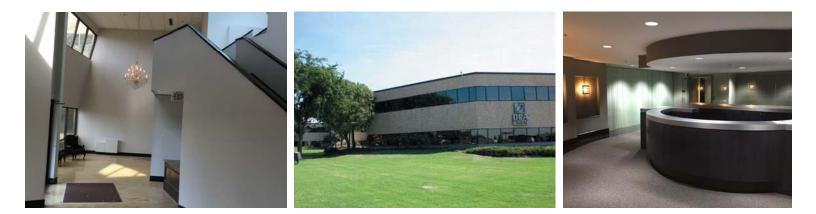

### **Property Overview**

This multi-tenant office building was built in 1982 and renovated in 2009. The main entry has been refurbished with Venezuelan marble floors, imported chandeliers, and the construction of a security guard desk. Building has on-site security and controlled 24 hour access, as well as, high speed data/communications connectivity. Additionally, all bathrooms have been renovated and updated as well. Twenty-four hour tenant controlled HVAC available.