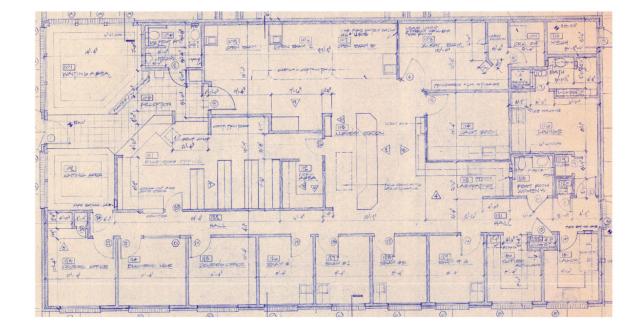

Current tenant looking to sublease space previously used as an Urgent Care Clinic. Space already built out with reception, 8+ patient rooms, Doctor and Manager Offices, nurses station and break room.

#### **PROPERTY HIGHLIGHTS**

- Prime location at the I-10 Exchange.
- Large electronic signage
- Traffic counts over 50,000 daily

FLOOR PLAN

**f y** in **b** 

1705 Metropolitan Blvd. | Tallahassee, FL 32308 | (P) 850.656.6555 (F) 850.656.6582