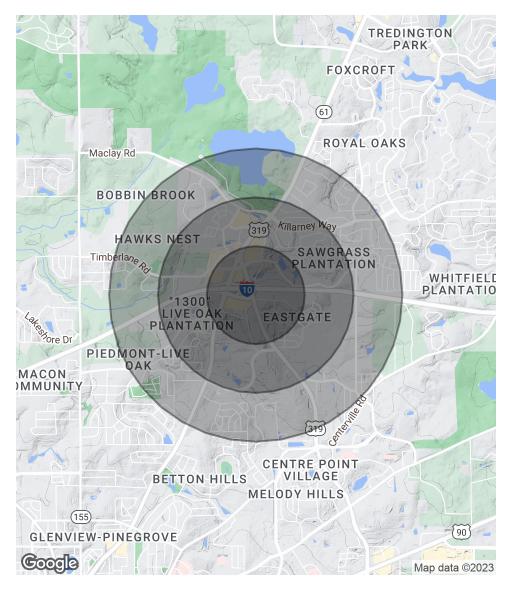

### TALLAHASSEE, FL 32312

| POPULATION                              | 0.5 MILES                 | 1 MILE                 | 1.5 MILES                 |
|-----------------------------------------|---------------------------|------------------------|---------------------------|
| Total Population                        | 2,100                     | 6,472                  | 11,748                    |
| Average Age                             | 36.9                      | 38.6                   | 40.7                      |
| Average Age (Male)                      | 32.1                      | 32.5                   | 35.8                      |
| Average Age (Female)                    | 37.7                      | 41.1                   | 43.3                      |
|                                         |                           |                        |                           |
|                                         |                           |                        |                           |
| HOUSEHOLDS & INCOME                     | 0.5 MILES                 | 1 MILE                 | 1.5 MILES                 |
| HOUSEHOLDS & INCOME<br>Total Households | <b>0.5 MILES</b><br>1,145 | <b>1 MILE</b><br>3,348 | <b>1.5 MILES</b><br>5,759 |
|                                         |                           |                        |                           |
| Total Households                        | 1,145                     | 3,348                  | 5,759                     |

\* Demographic data derived from 2020 ACS - US Census