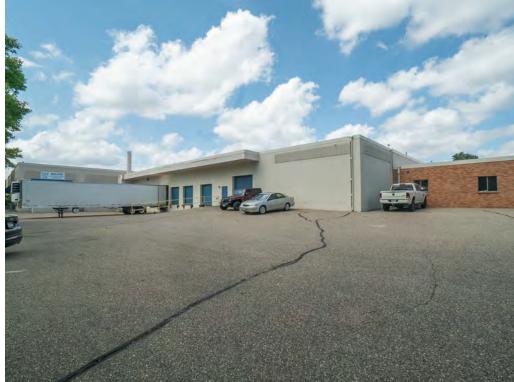

Exceptional industrial property located in the thriving city of Bloomington. This property provides a great opportunity for businesses looking for a functional and versatile space.

| Sale Price         | \$3,500,000             |
|--------------------|-------------------------|
| Lease Price        | Negotiable              |
| CAM & Taxes        | \$4.50 (2024)           |
| Property Type      | Industrial              |
| Property ID        | 10-027-24-32-0015       |
| Property Status    | For Lease               |
| Total SF           | 36,034 SF               |
| Total Available SF | 14,625 SF               |
| Year Built         | 1964                    |
| Tenancy Type       | Single                  |
| Class              | С                       |
| Sprinklers         | 100%                    |
| Parking Ratio      | 1 per 1,000 SF          |
| Parking Spaces     | 36                      |
| Land Area          | 1.86 Acres              |
| Zoning             | I-3, General Industrial |
| Clear Height       | 14'-18'                 |
| Drive Ins          | 1                       |
| Dock Doors         | 1                       |
|                    |                         |