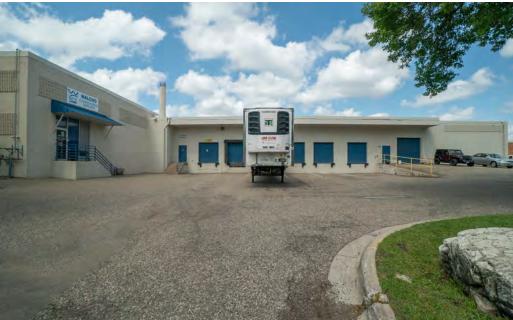

Exceptional industrial property located in the thriving city of Bloomington. This property provides a great opportunity for businesses looking for a functional and versatile space.

| Sale Price         | \$3,500,000             |
|--------------------|-------------------------|
| Lease Price        | Negotiable              |
| CAM & Taxes        | \$4.50 (2024)           |
| Property Type      | Industrial              |
| Property ID        | 10-027-24-32-0015       |
| Property Status    | For Lease               |
| Total SF           | 36,034 SF               |
| Total Available SF | 14,625 SF               |
| Year Built         | 1964                    |
| Tenancy Type       | Single                  |
| Class              | С                       |
| Sprinklers         | 100%                    |
| Parking Ratio      | 1 per 1,000 SF          |
| Parking Spaces     | 36                      |
| Land Area          | 1.86 Acres              |
| Zoning             | I-3, General Industrial |
| Clear Height       | 14'-18'                 |
| Drive Ins          | 1                       |
| Dock Doors         | 1                       |
|                    |                         |