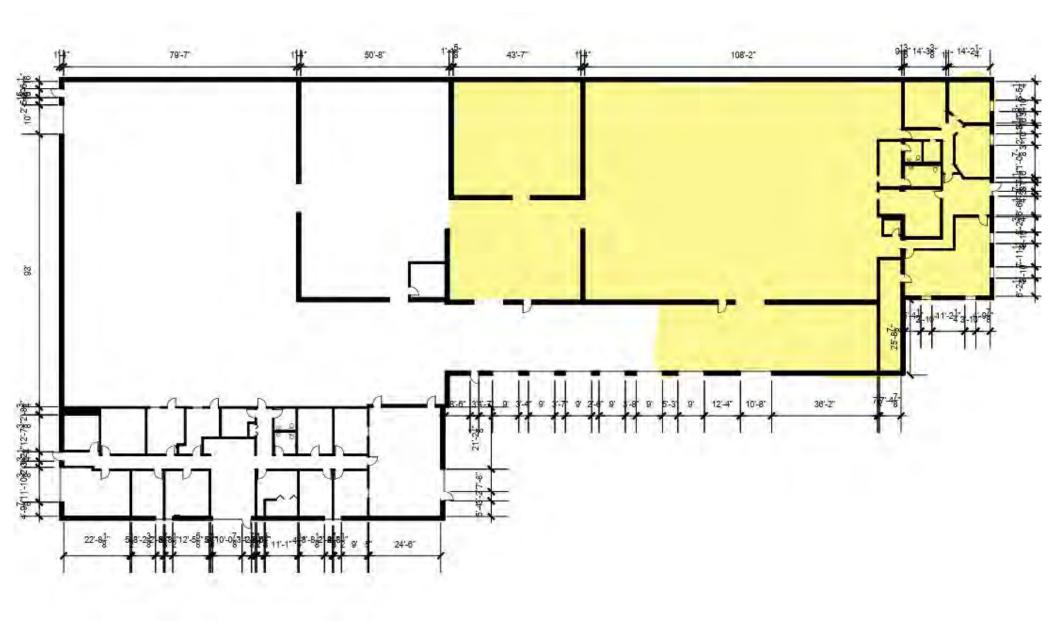

Exceptional industrial property located in the thriving city of Bloomington. This property provides a great opportunity for businesses looking for a functional and versatile space.

| Sale Price         | \$3,500,000             |
|--------------------|-------------------------|
| Lease Price        | Negotiable              |
| CAM & Taxes        | \$4.50 (2024)           |
| Property Type      | Industrial              |
| Property ID        | 10-027-24-32-0015       |
| Property Status    | For Lease               |
| Total SF           | 36,034 SF               |
| Total Available SF | 14,625 SF               |
| Year Built         | 1964                    |
| Tenancy Type       | Single                  |
| Class              | С                       |
| Sprinklers         | 100%                    |
| Parking Ratio      | 1 per 1,000 SF          |
| Parking Spaces     | 36                      |
| Land Area          | 1.86 Acres              |
| Zoning             | I-3, General Industrial |
| Clear Height       | 14'-18'                 |
| Drive Ins          | 1                       |
| Dock Doors         | 1                       |
|                    |                         |