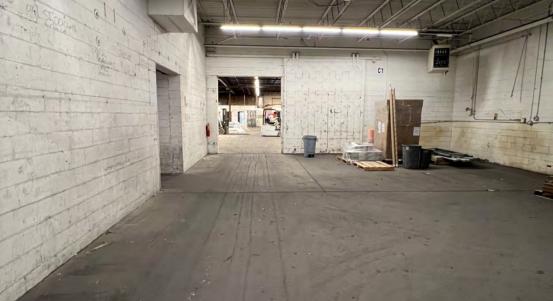

Exceptional industrial property located in the thriving city of Bloomington. This property provides a great opportunity for businesses looking for a functional and versatile space.

| Sale Price         | \$3,500,000             |
|--------------------|-------------------------|
| Lease Price        | Negotiable              |
| CAM & Taxes        | \$4.50 (2024)           |
| Property Type      | Industrial              |
| Property ID        | 10-027-24-32-0015       |
| Property Status    | For Lease               |
| Total SF           | 36,034 SF               |
| Total Available SF | 14,625 SF               |
| Year Built         | 1964                    |
| Tenancy Type       | Single                  |
| Class              | С                       |
| Sprinklers         | 100%                    |
| Parking Ratio      | 1 per 1,000 SF          |
| Parking Spaces     | 36                      |
| Land Area          | 1.86 Acres              |
| Zoning             | I-3, General Industrial |
| Clear Height       | 14'-18'                 |
| Drive Ins          | 1                       |
| Dock Doors         | 1                       |
|                    |                         |