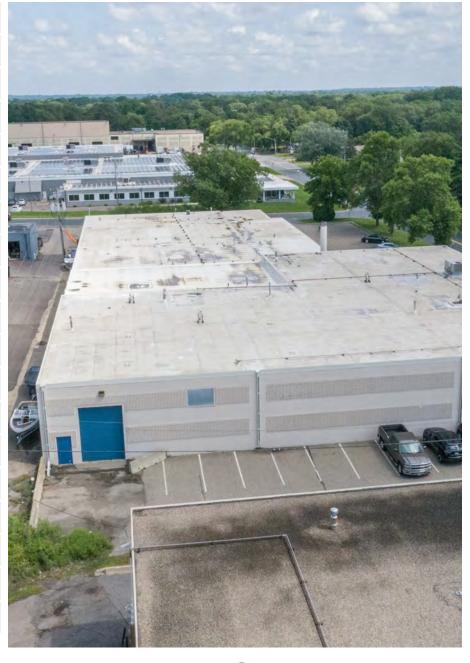

Exceptional industrial property located in the thriving city of Bloomington. This property provides a great opportunity for businesses looking for a functional and versatile space.

| Sale Price         | \$3,500,000             |
|--------------------|-------------------------|
| Lease Price        | Negotiable              |
| CAM & Taxes        | \$4.50 (2024)           |
| Property Type      | Industrial              |
| Property ID        | 10-027-24-32-0015       |
| Property Status    | For Lease               |
| Total SF           | 36,034 SF               |
| Total Available SF | 14,625 SF               |
| Year Built         | 1964                    |
| Tenancy Type       | Single                  |
| Class              | С                       |
| Sprinklers         | 100%                    |
| Parking Ratio      | 1 per 1,000 SF          |
| Parking Spaces     | 36                      |
| Land Area          | 1.86 Acres              |
| Zoning             | I-3, General Industrial |
| Clear Height       | 14'-18'                 |
| Drive Ins          | 1                       |
| Dock Doors         | 1                       |
|                    |                         |