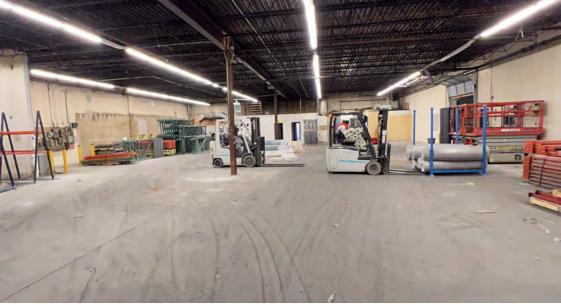

Exceptional industrial property located in the thriving city of Bloomington. This property provides a great opportunity for businesses looking for a functional and versatile space.

| Sale Price         | \$3,500,000             |
|--------------------|-------------------------|
| Lease Price        | Negotiable              |
| CAM & Taxes        | \$4.50 (2024)           |
| Property Type      | Industrial              |
| Property ID        | 10-027-24-32-0015       |
| Property Status    | For Lease               |
| Total SF           | 36,034 SF               |
| Total Available SF | 14,625 SF               |
| Year Built         | 1964                    |
| Tenancy Type       | Single                  |
| Class              | С                       |
| Sprinklers         | 100%                    |
| Parking Ratio      | 1 per 1,000 SF          |
| Parking Spaces     | 36                      |
| Land Area          | 1.86 Acres              |
| Zoning             | I-3, General Industrial |
| Clear Height       | 14'-18'                 |
| Drive Ins          | 1                       |
| Dock Doors         | 1                       |
|                    |                         |