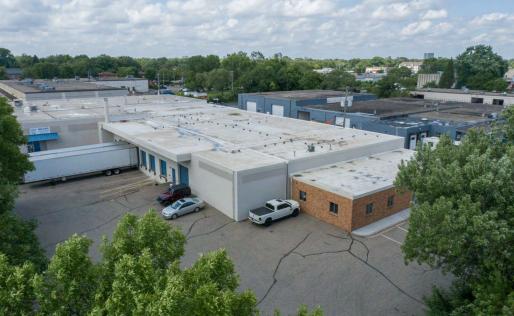

Exceptional industrial property located in the thriving city of Bloomington. This property provides a great opportunity for businesses looking for a functional and versatile space.

| Sale Price         | \$3,500,000             |
|--------------------|-------------------------|
| Lease Price        | Negotiable              |
| CAM & Taxes        | \$4.50 (2024)           |
| Property Type      | Industrial              |
| Property ID        | 10-027-24-32-0015       |
| Property Status    | For Lease               |
| Total SF           | 36,034 SF               |
| Total Available SF | 14,625 SF               |
| Year Built         | 1964                    |
| Tenancy Type       | Single                  |
| Class              | С                       |
| Sprinklers         | 100%                    |
| Parking Ratio      | 1 per 1,000 SF          |
| Parking Spaces     | 36                      |
| Land Area          | 1.86 Acres              |
| Zoning             | I-3, General Industrial |
| Clear Height       | 14'-18'                 |
| Drive Ins          | 1                       |
| Dock Doors         | 1                       |
|                    |                         |