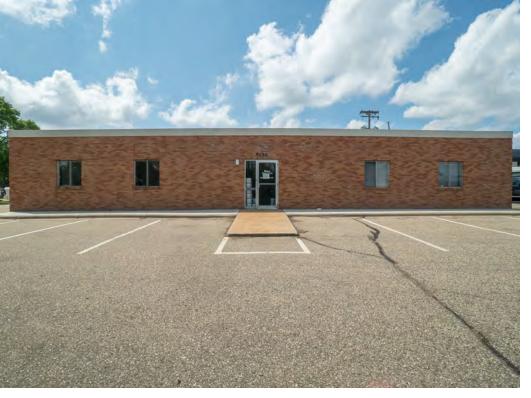

Exceptional industrial property located in the thriving city of Bloomington. This property provides a great opportunity for businesses looking for a functional and versatile space.

| Sale Price         | \$3,500,000             |
|--------------------|-------------------------|
| Lease Price        | Negotiable              |
| CAM & Taxes        | \$4.50 (2024)           |
| Property Type      | Industrial              |
| Property ID        | 10-027-24-32-0015       |
| Property Status    | For Lease               |
| Total SF           | 36,034 SF               |
| Total Available SF | 14,625 SF               |
| Year Built         | 1964                    |
| Tenancy Type       | Single                  |
| Class              | С                       |
| Sprinklers         | 100%                    |
| Parking Ratio      | 1 per 1,000 SF          |
| Parking Spaces     | 36                      |
| Land Area          | 1.86 Acres              |
| Zoning             | I-3, General Industrial |
| Clear Height       | 14'-18'                 |
| Drive Ins          | 1                       |
| Dock Doors         | 1                       |
|                    |                         |