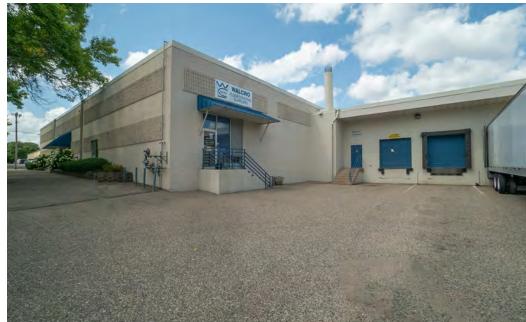

Exceptional industrial property located in the thriving city of Bloomington. This property provides a great opportunity for businesses looking for a functional and versatile space.

| Sale Price         | \$3,500,000             |
|--------------------|-------------------------|
| Lease Price        | Negotiable              |
| CAM & Taxes        | \$4.50 (2024)           |
| Property Type      | Industrial              |
| Property ID        | 10-027-24-32-0015       |
| Property Status    | For Lease               |
| Total SF           | 36,034 SF               |
| Total Available SF | 14,625 SF               |
| Year Built         | 1964                    |
| Tenancy Type       | Single                  |
| Class              | С                       |
| Sprinklers         | 100%                    |
| Parking Ratio      | 1 per 1,000 SF          |
| Parking Spaces     | 36                      |
| Land Area          | 1.86 Acres              |
| Zoning             | I-3, General Industrial |
| Clear Height       | 14'-18'                 |
| Drive Ins          | 1                       |
| Dock Doors         | 1                       |
|                    |                         |