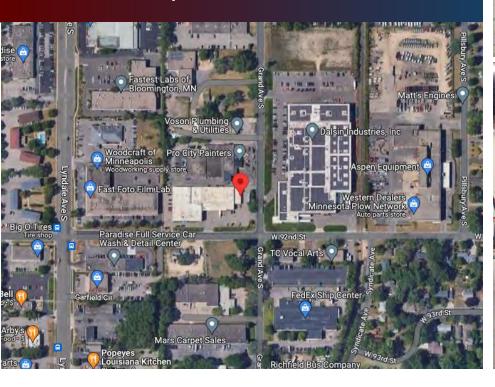

Exceptional industrial property located in the thriving city of Bloomington. This property provides a great opportunity for businesses looking for a functional and versatile space.

| Sale Price         | \$3,500,000             |
|--------------------|-------------------------|
| Lease Price        | Negotiable              |
| CAM & Taxes        | \$4.50 (2024)           |
| Property Type      | Industrial              |
| Property ID        | 10-027-24-32-0015       |
| Property Status    | For Lease               |
| Total SF           | 36,034 SF               |
| Total Available SF | 14,625 SF               |
| Year Built         | 1964                    |
| Tenancy Type       | Single                  |
| Class              | С                       |
| Sprinklers         | 100%                    |
| Parking Ratio      | 1 per 1,000 SF          |
| Parking Spaces     | 36                      |
| Land Area          | 1.86 Acres              |
| Zoning             | I-3, General Industrial |
| Clear Height       | 14'-18'                 |
| Drive Ins          | 1                       |
| Dock Doors         | 1                       |
|                    |                         |