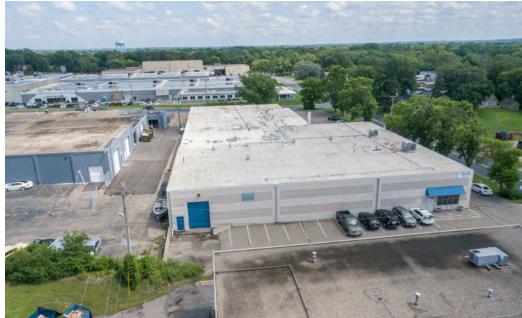

Exceptional industrial property located in the thriving city of Bloomington. This property provides a great opportunity for businesses looking for a functional and versatile space.

| Sale Price         | \$3,500,000             |
|--------------------|-------------------------|
| Lease Price        | Negotiable              |
| CAM & Taxes        | \$4.50 (2024)           |
| Property Type      | Industrial              |
| Property ID        | 10-027-24-32-0015       |
| Property Status    | For Lease               |
| Total SF           | 36,034 SF               |
| Total Available SF | 14,625 SF               |
| Year Built         | 1964                    |
| Tenancy Type       | Single                  |
| Class              | С                       |
| Sprinklers         | 100%                    |
| Parking Ratio      | 1 per 1,000 SF          |
| Parking Spaces     | 36                      |
| Land Area          | 1.86 Acres              |
| Zoning             | I-3, General Industrial |
| Clear Height       | 14'-18'                 |
| Drive Ins          | 1                       |
| Dock Doors         | 1                       |
|                    |                         |