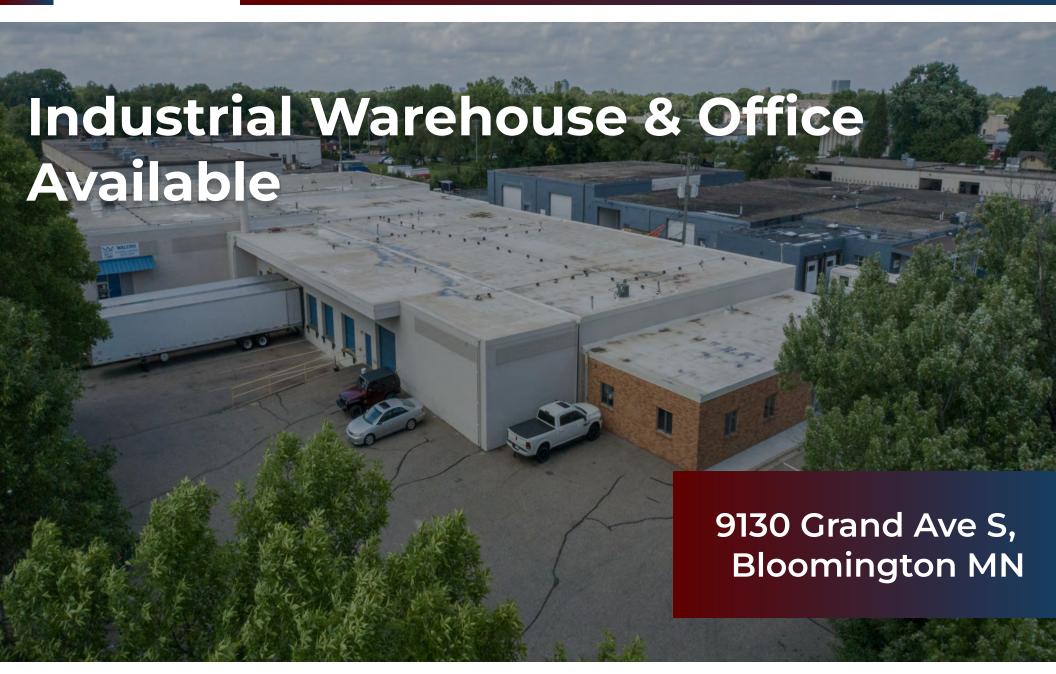

Exceptional industrial property located in the thriving city of Bloomington. This property provides a great opportunity for businesses looking for a functional and versatile space.

| Sale Price         | \$3,500,000             |
|--------------------|-------------------------|
| Lease Price        | Negotiable              |
| CAM & Taxes        | \$4.50 (2024)           |
| Property Type      | Industrial              |
| Property ID        | 10-027-24-32-0015       |
| Property Status    | For Lease               |
| Total SF           | 36,034 SF               |
| Total Available SF | 14,625 SF               |
| Year Built         | 1964                    |
| Tenancy Type       | Single                  |
| Class              | С                       |
| Sprinklers         | 100%                    |
| Parking Ratio      | 1 per 1,000 SF          |
| Parking Spaces     | 36                      |
| Land Area          | 1.86 Acres              |
| Zoning             | I-3, General Industrial |
| Clear Height       | 14'-18'                 |
| Drive Ins          | 1                       |
| Dock Doors         | 1                       |
|                    |                         |