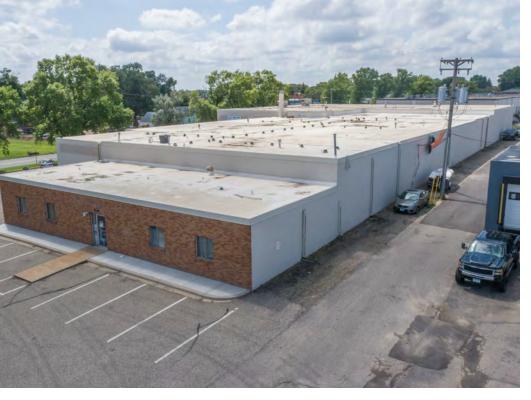

Exceptional industrial property located in the thriving city of Bloomington. This property provides a great opportunity for businesses looking for a functional and versatile space.

| Sale Price         | \$3,500,000             |
|--------------------|-------------------------|
| Lease Price        | Negotiable              |
| CAM & Taxes        | \$4.50 (2024)           |
| Property Type      | Industrial              |
| Property ID        | 10-027-24-32-0015       |
| Property Status    | For Lease               |
| Total SF           | 36,034 SF               |
| Total Available SF | 14,625 SF               |
| Year Built         | 1964                    |
| Tenancy Type       | Single                  |
| Class              | С                       |
| Sprinklers         | 100%                    |
| Parking Ratio      | 1 per 1,000 SF          |
| Parking Spaces     | 36                      |
| Land Area          | 1.86 Acres              |
| Zoning             | I-3, General Industrial |
| Clear Height       | 14'-18'                 |
| Drive Ins          | 1                       |
| Dock Doors         | 1                       |
|                    |                         |