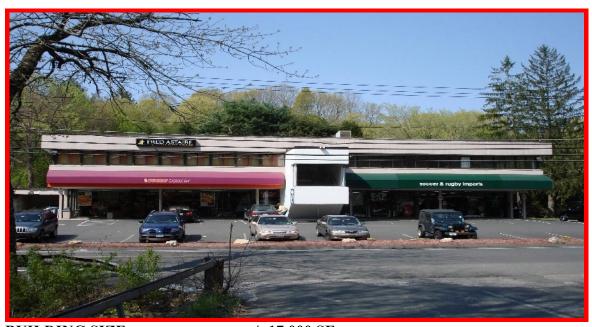

## **FOR LEASE** 15 ETHAN ALLEN HIGHWAY, RIDGEFIELD CT.

**BUILDING SIZE:** +/- 17,000 SF

1,600 SF  $2^{nd}$  FLOOR FRONT OFFICE 2,000 SF  $2^{ND}$  FLOOR REAR OFFICE **AVAILABLE SPACE:** 

**LEASE PRICE:** \$18.00 GR + UT

**ZONING: B-1** 

**PARKING: 36 SPACES** 

**TAXES:** \$18,558.24 OR \$1.10 PER SF

2<sup>ND</sup> FLOOR OFFICE SPACE LOCATED **COMMENTS:** 

ABOVE DUNKIN' DONUTS BUILDING ACROSS FROM THE RAILROAD STATION.

DISCLAIMER: ALL INFORMATION HEREIN IS BELIEVED TO BE ACCURATE, BUT IS SUBJECT TO ERRORS, OMISSIONS AND IS NOT WARRANTED.