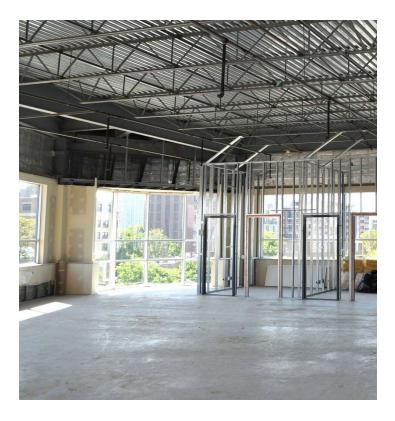

S: 800 SF- 7.104 SF

BUILDING TYPE: Medical Office

LAYOUTS: Retail, Office

PARKING: On site

MARKET: Chicago MSA

CROSS STREETS: Broadway/Irving Park

Road

#### **AREA TENANTS**

- Walgreens
- Ace Hardware
- Dunkin' Donuts
- Subway
- Trio Convenience Store
- RD
- H&R Block
- Gamestop
- Taco Burrito House

## PROPERTY DESCRIPTION

Rents: Gross + Electric Available suites in Hospital Ground floor retail available Office available on upper floors

#### **PROPERTY HIGHLIGHTS**

- Office Space available within Thorek Memorial Hospital
- On site parking
- Terrific location
- Walk to Sheridan CTA station (Red/Purple lines)

#### AREA AND TRANSPORTATION HIGHLIGHTS

- Sheridan CTA station (Red/Purple Lines)- 2 blocks.
- On site surface parking.
- CTA bus lines- 80 & 36



# **INTERIOR PHOTOS**











# 850 W. IRVING PARK ROAD: SUITE 100-1,000 RSF

Suite 100 1,000 RSF



| Huron Design Group                                          | Proposed Floor Plan                                                   | REVISED: 3.1.22 |                     |         |                   |
|-------------------------------------------------------------|-----------------------------------------------------------------------|-----------------|---------------------|---------|-------------------|
| 5830 N Kingsdale Ave<br>Chicago, IL 60646<br>(312) 944-3295 | Thorek Hospital<br>850 West Irving Park Rd<br>Chicago, Illinois 60613 | DATE<br>1.4.22  | SCALE<br>1.6"=1'-0" | JOB NO. | DRAWING<br>SK-1.B |



# 2ND FLOOR PLAN: SUITE 201- 1,846 RSF

Thorek Memorial Hospital- 840 West Irving Park Road, Chica