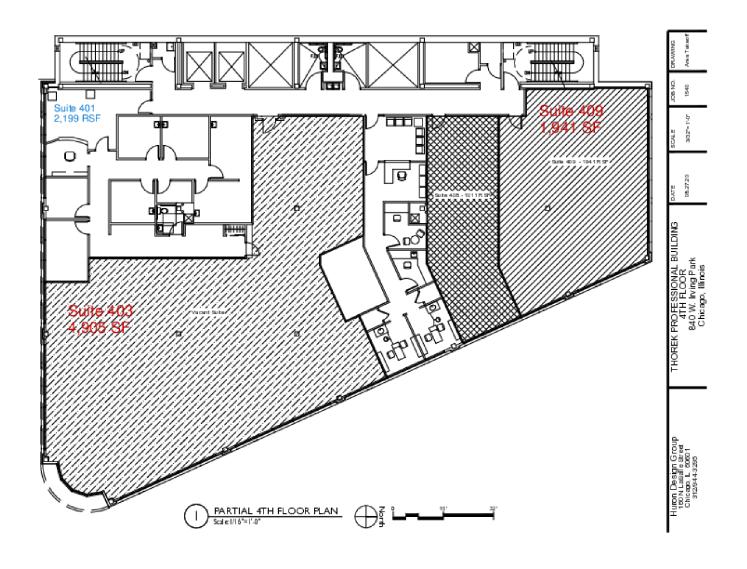

# 850 W. IRVING PARK ROAD: SUITE 100-1,000 RSF

Suite 100 1,000 RSF

| Huron Design Group                                          | Proposed Floor Plan                                                   | REVISED: 3.1.22 |                     |         |                   |
|-------------------------------------------------------------|-----------------------------------------------------------------------|-----------------|---------------------|---------|-------------------|
| 5830 N Kingsdale Ave<br>Chicago, IL 60646<br>(312) 944-3295 | Thorek Hospital<br>850 West Irving Park Rd<br>Chicago, Illinois 60613 | DATE<br>1.4.22  | SCALE<br>1.6"=1'-0" | JOB NO. | DRAWING<br>SK-1.B |