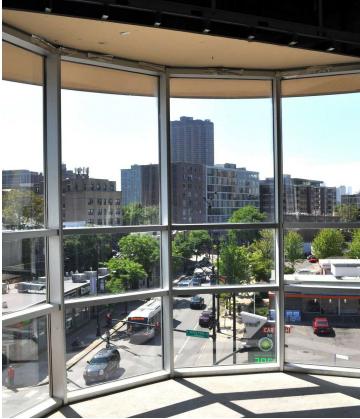

800 SF- 7.104 SF

BUILDING TYPE: Medical Office

LAYOUTS: Retail, Office

PARKING: On site

MARKET: Chicago MSA

CROSS STREETS: Broadway/Irving Park

Road

#### **AREA TENANTS**

- Walgreens
- Ace Hardware
- Dunkin' Donuts
- Subway
- Trio Convenience Store
- RD
- H&R Block
- Gamestop
- Taco Burrito House

## PROPERTY DESCRIPTION

Rents: Gross + Electric Available suites in Hospital Ground floor retail available Office available on upper floors

#### **PROPERTY HIGHLIGHTS**

- Office Space available within Thorek Memorial Hospital
- On site parking
- Terrific location
- Walk to Sheridan CTA station (Red/Purple lines)

#### AREA AND TRANSPORTATION HIGHLIGHTS

- Sheridan CTA station (Red/Purple Lines)- 2 blocks.
- On site surface parking.
- CTA bus lines- 80 & 36



# **INTERIOR PHOTOS**











# 850 W. IRVING PARK ROAD: SUITE 100-1,000 RSF

Suite 100 1,000 RSF



| Huron Design Group                                          | Proposed Floor Plan                                                   | REVISED: 3.1.22 |                     |         |                   |
|-------------------------------------------------------------|-----------------------------------------------------------------------|-----------------|---------------------|---------|-------------------|
| 5830 N Kingsdale Ave<br>Chicago, IL 60646<br>(312) 944-3295 | Thorek Hospital<br>850 West Irving Park Rd<br>Chicago, Illinois 60613 | DATE<br>1.4.22  | SCALE<br>1.6"=1'-0" | JOB NO. | DRAWING<br>SK-1.B |



# 2ND FLOOR PLAN: SUITE 201- 1,846 RSF

Thorek Memorial Hospital- 840 West Irving Park Road, Chicago