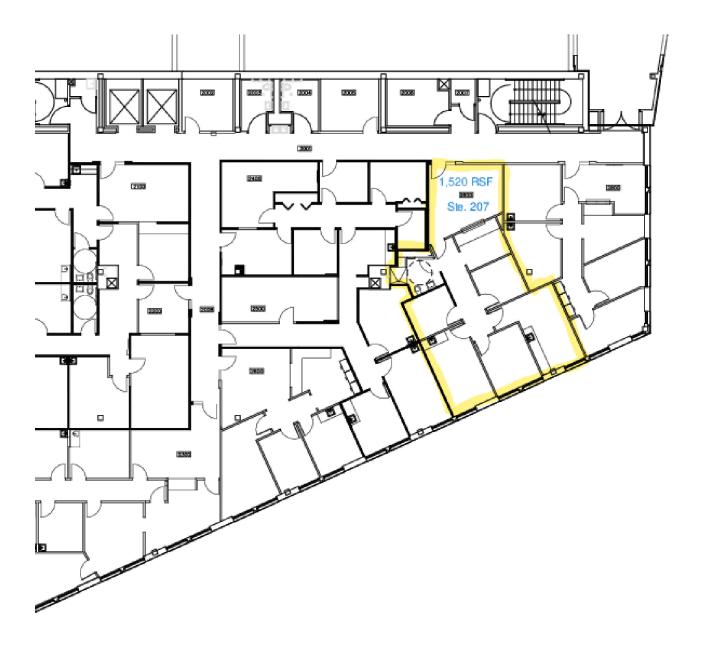

00 RSF



| Huron Design Group                                          | Proposed Floor Plan                                                   | REVISED: 3.1.22 |                     |         |                   |
|-------------------------------------------------------------|-----------------------------------------------------------------------|-----------------|---------------------|---------|-------------------|
| 5830 N Kingsdale Ave<br>Chicago, IL 60646<br>(312) 944-3295 | Thorek Hospital<br>850 West Irving Park Rd<br>Chicago, Illinois 60613 | DATE<br>1.4.22  | SCALE<br>1.6"=1'-0" | JOB NO. | DRAWING<br>SK-1.B |



# 2ND FLOOR PLAN: SUITE 201- 1,846 RSF

Thorek Memorial Hospital- 840 West Irving Park Road, Chicago, IL 60613 \$24.00 SF/yr





# 2ND FLOOR PLAN: STE. 207- 1,520 RSF









## **AERIAL & STREET DETAIL**







#### **DEMOGRAPHICS MAP & REPORT**



| POPULATION                           | o.3 MILES                 | o.5 MILES        | 1 MILE               |
|--------------------------------------|---------------------------|------------------|----------------------|
| Total Population                     | 14,487                    | 27,694           | 78,410               |
| Average Age                          | 38                        | 39               | 38                   |
| Average Age (Male)                   | 38                        | 39               | 38                   |
| Average Age (Female)                 | 38                        | 39               | 38                   |
|                                      |