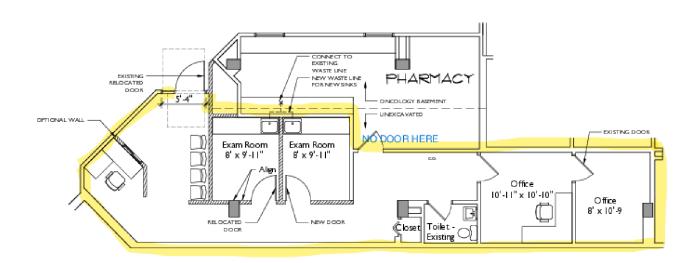

RKING: On site

MARKET: Chicago MSA

CROSS STREETS: Broadway/Irving Park

Road

#### **AREA TENANTS**

- Walgreens
- Ace Hardware
- Dunkin' Donuts
- Subway
- Trio Convenience Store
- RD
- H&R Block
- Gamestop
- Taco Burrito House

## PROPERTY DESCRIPTION

Rents: Gross + Electric Available suites in Hospital Ground floor retail available Office available on upper floors

#### **PROPERTY HIGHLIGHTS**

- Office Space available within Thorek Memorial Hospital
- On site parking
- Terrific location
- Walk to Sheridan CTA station (Red/Purple lines)

#### AREA AND TRANSPORTATION HIGHLIGHTS

- Sheridan CTA station (Red/Purple Lines)- 2 blocks.
- On site surface parking.
- CTA bus lines- 80 & 36



# **INTERIOR PHOTOS**











# 850 W. IRVING PARK ROAD: SUITE 100-1,000 RSF

Suite 100 1,000 RSF



| Huron Design Group                                          | Proposed Floor Plan                                                   | REVISED: 3.1.22 |                     |         |                   |
|-------------------------------------------------------------|-----------------------------------------------------------------------|-----------------|---------------------|---------|-------------------|
| 5830 N Kingsdale Ave<br>Chicago, IL 60646<br>(312) 944-3295 | Thorek Hospital<br>850 West Irving Park Rd<br>Chicago, Illinois 60613 | DATE<br>1.4.22  | SCALE<br>1.6"=1'-0" | JOB NO. | DRAWING<br>SK-1.B |



# 2ND FLOOR PLAN: SUITE 201- 1,846 RSF

Thorek Memorial Hospital- 840 West Irving Park Road, Chicago, IL 60613 \$24.00 SF/yr





# 2ND FLOOR PLAN: STE. 207- 1,520 RSF