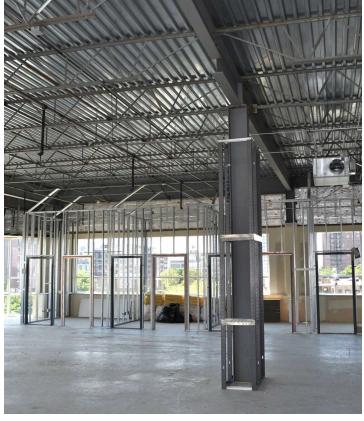

SF- 7.104 SF

BUILDING TYPE: Medical Office

LAYOUTS: Retail, Office

PARKING: On site

MARKET: Chicago MSA

CROSS STREETS: Broadway/Irving Park

Road

#### **AREA TENANTS**

- Walgreens
- Ace Hardware
- Dunkin' Donuts
- Subway
- Trio Convenience Store
- RD
- H&R Block
- Gamestop
- Taco Burrito House

## PROPERTY DESCRIPTION

Rents: Gross + Electric Available suites in Hospital Ground floor retail available Office available on upper floors

#### **PROPERTY HIGHLIGHTS**

- Office Space available within Thorek Memorial Hospital
- On site parking
- Terrific location
- Walk to Sheridan CTA station (Red/Purple lines)

#### AREA AND TRANSPORTATION HIGHLIGHTS

- Sheridan CTA station (Red/Purple Lines)- 2 blocks.
- On site surface parking.
- CTA bus lines- 80 & 36



# **INTERIOR PHOTOS**











# 850 W. IRVING PARK ROAD: SUITE 100-1,000 RSF

Suite 100 1,000 RSF



| Huron Design Group                                          | Proposed Floor Plan                                                   | REVISED: 3.1.22 |                     |         |                   |
|-------------------------------------------------------------|-----------------------------------------------------------------------|-----------------|---------------------|---------|-------------------|
| 5830 N Kingsdale Ave<br>Chicago, IL 60646<br>(312) 944-3295 | Thorek Hospital<br>850 West Irving Park Rd<br>Chicago, Illinois 60613 | DATE<br>1.4.22  | SCALE<br>1.6"=1'-0" | JOB NO. | DRAWING<br>SK-1.B |



# 2ND FLOOR PLAN: SUITE 201- 1,846 RSF

Thorek Memorial Hospital- 840 West Irving Park Road, Chicago, IL