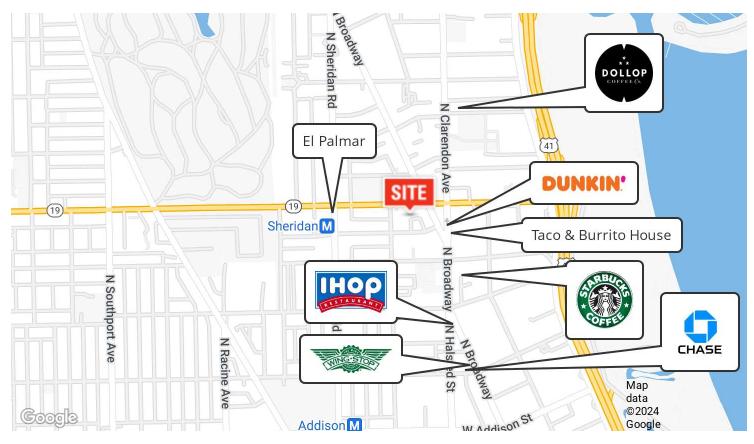

| Proposed Floor Plan                                                   | REVISED: 3.1.22 |                     |         |                   |
|-------------------------------------------------------------|-----------------------------------------------------------------------|-----------------|---------------------|---------|-------------------|
| 5830 N Kingsdale Ave<br>Chicago, IL 60646<br>(312) 944-3295 | Thorek Hospital<br>850 West Irving Park Rd<br>Chicago, Illinois 60613 | DATE<br>1.4.22  | SCALE<br>1.6"=1'-0" | JOB NO. | DRAWING<br>SK-1.B |



# 2ND FLOOR PLAN: SUITE 201- 1,846 RSF

Thorek Memorial Hospital- 840 West Irving Park Road, Chicago, IL 60613 \$24.00 SF/yr





# 2ND FLOOR PLAN: STE. 207- 1,520 RSF









## **AERIAL & STREET DETAIL**







#### **DEMOGRAPHICS MAP & REPORT**



| POPULATION                           | o.3 MILES                 | o.5 MILES        | 1 MILE               |
|--------------------------------------|---------------------------|------------------|----------------------|
| Total Population                     | 14,487                    | 27,694           | 78,410               |
| Average Age                          | 38                        | 39               | 38                   |
| Average Age (Male)                   | 38                        | 39               | 38                   |
| Average Age (Female)                 | 38                        | 39               | 38                   |
|                                      |                           |                  |