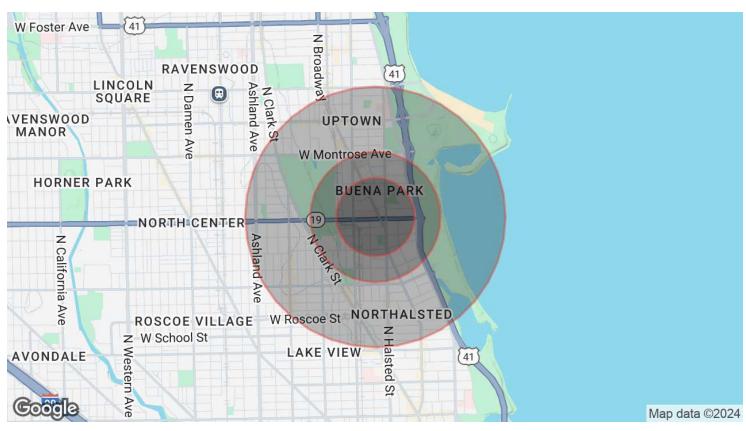

#### **DEMOGRAPHICS MAP & REPORT**

| POPULATION                           | o.3 MILES                 | o.5 MILES        | 1 MILE               |
|--------------------------------------|---------------------------|------------------|----------------------|
| Total Population                     | 14,487                    | 27,694           | 78,410               |
| Average Age                          | 38                        | 39               | 38                   |
| Average Age (Male)                   | 38                        | 39               | 38                   |
| Average Age (Female)                 | 38                        | 39               | 38                   |
|                                      |                           |                  |                      |
| HOUSEHOLDS & INCOME                  | 0.3 MILES                 | o.5 MILES        | 1 MILE               |
| HOUSEHOLDS & INCOME Total Households | <b>0.3 MILES</b><br>8,934 | <b>0.5 MILES</b> | <b>1 MILE</b> 44,829 |
|                                      |                           |                  |                      |
| Total Households                     | 8,934                     | 16,976           | 44,829               |
| Total Households # of Persons per HH | 8,934                     | 16,976           | 44,829               |