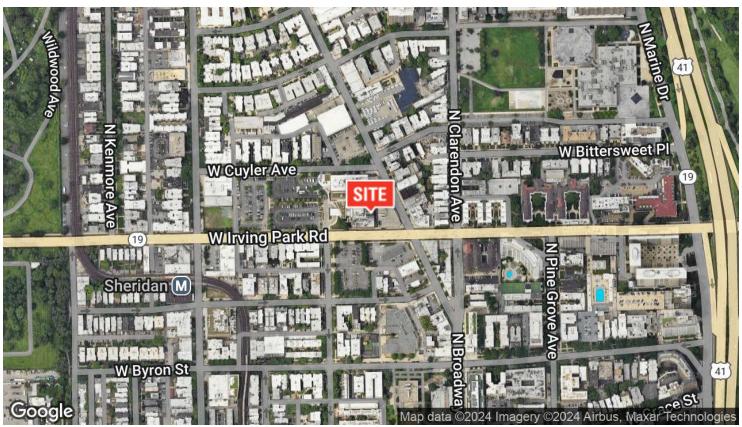

| Proposed Floor Plan                                                   | REVISED: 3.1.22 |                     |         |                   |
|-------------------------------------------------------------|-----------------------------------------------------------------------|-----------------|---------------------|---------|-------------------|
| 5830 N Kingsdale Ave<br>Chicago, IL 60646<br>(312) 944-3295 | Thorek Hospital<br>850 West Irving Park Rd<br>Chicago, Illinois 60613 | DATE<br>1.4.22  | SCALE<br>1.6"=1'-0" | JOB NO. | DRAWING<br>SK-1.B |



# 2ND FLOOR PLAN: SUITE 201- 1,846 RSF

Thorek Memorial Hospital- 840 West Irving Park Road, Chicago, IL 60613 \$24.00 SF/yr





# 2ND FLOOR PLAN: STE. 207- 1,520 RSF









## **AERIAL & STREET DETAIL**







#### **DEMOGRAPHICS MAP & REPORT**



| POPULATION                           | o.3 MILES                 | o.5 MILES        | 1 MILE               |
|--------------------------------------|---------------------------|------------------|----------------------|
| Total Population                     | 14,487                    | 27,694           | 78,410               |
| Average Age                          | 38                        | 39               | 38                   |
| Average Age (Male)                   | 38                        | 39               | 38                   |
| Average Age (Female)                 | 38                        | 39               | 38                   |
|                                      |                           |                  |