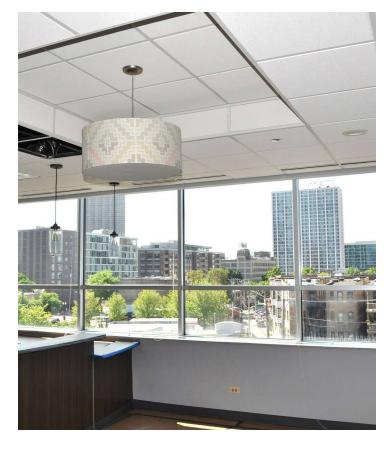

00 SF- 7.104 SF

BUILDING TYPE: Medical Office

LAYOUTS: Retail, Office

PARKING: On site

MARKET: Chicago MSA

CROSS STREETS: Broadway/Irving Park

Road

#### **AREA TENANTS**

- Walgreens
- Ace Hardware
- Dunkin' Donuts
- Subway
- Trio Convenience Store
- RD
- H&R Block
- Gamestop
- Taco Burrito House

## PROPERTY DESCRIPTION

Rents: Gross + Electric Available suites in Hospital Ground floor retail available Office available on upper floors

#### **PROPERTY HIGHLIGHTS**

- Office Space available within Thorek Memorial Hospital
- On site parking
- Terrific location
- Walk to Sheridan CTA station (Red/Purple lines)

#### AREA AND TRANSPORTATION HIGHLIGHTS

- Sheridan CTA station (Red/Purple Lines)- 2 blocks.
- On site surface parking.
- CTA bus lines- 80 & 36



# **INTERIOR PHOTOS**











# 850 W. IRVING PARK ROAD: SUITE 100-1,000 RSF

Suite 100 1,000 RSF



| Huron Design Group                                          | Proposed Floor Plan                                                   | REVISED: 3.1.22 |                     |         |                   |
|-------------------------------------------------------------|-----------------------------------------------------------------------|-----------------|---------------------|---------|-------------------|
| 5830 N Kingsdale Ave<br>Chicago, IL 60646<br>(312) 944-3295 | Thorek Hospital<br>850 West Irving Park Rd<br>Chicago, Illinois 60613 | DATE<br>1.4.22  | SCALE<br>1.6"=1'-0" | JOB NO. | DRAWING<br>SK-1.B |



# 2ND FLOOR PLAN: SUITE 201- 1,846 RSF

Thorek Memorial Hospital- 840 West Irving Park Road, Chicago,