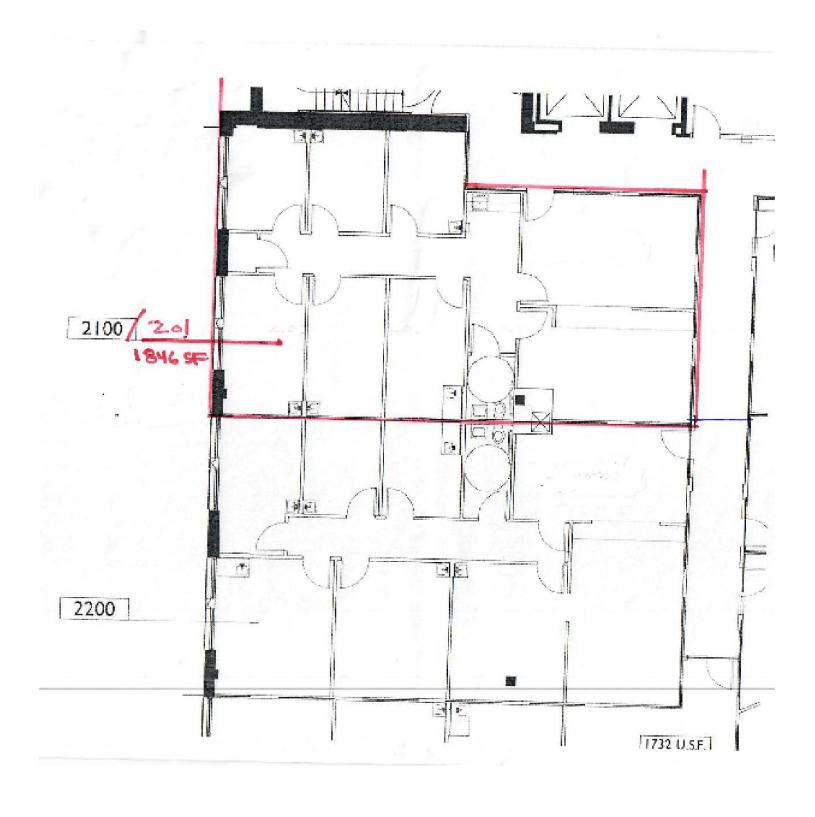

# 2ND FLOOR PLAN: SUITE 201- 1,846 RSF

Thorek Memorial Hospital- 840 West Irving Park Road, Chicago, IL 60613 \$24.00 SF/yr