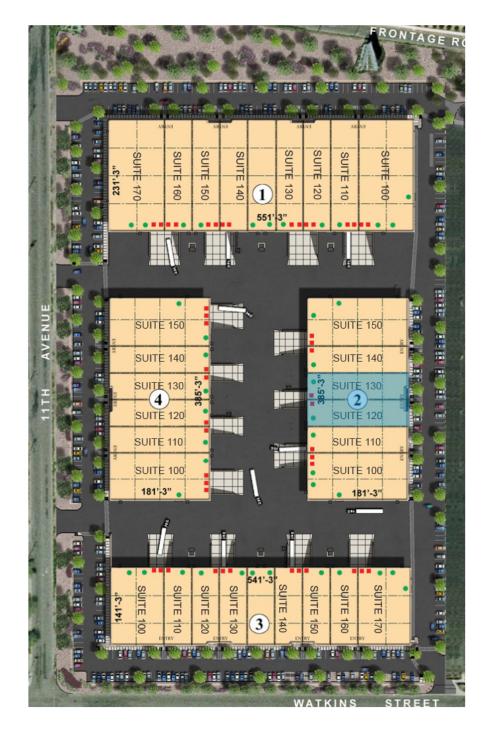

## 2135 South 11th Avenue

Phoenix, AZ 85007

2135 S. 11th Avenue - Suite 120 ±17,417 SF

LEASING INFO & CONTACT

Jeff Conrad, SIOR Allen Lowe, SIOR Ryan Hingst (602) 954-3743 / jconrad@leearizona.com

(602) 954-3747 / alowe@leearizona.com

4 Building Project Totaling 336,665 SF

**ESFR Sprinklers** 

## 2135 S. 11th Avenue - Suite 120

| Suite 120: ±17,417 SF | EVAP Cooled      |
|-----------------------|------------------|
| 3,402 SF of Office    | 24' Clear Height |
| 2 Dock High Doors     |                  |
| 2 Grade Level Doors   |                  |