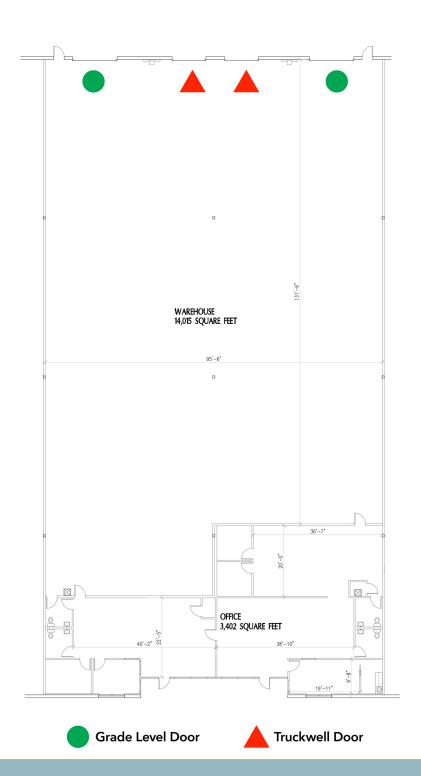

## 2135 S. 11th Avenue - Suite 120

| Suite 120: ±17,417 SF | EVAP Cooled      |
|-----------------------|------------------|
| 3,402 SF of Office    | 24' Clear Height |
| 2 Dock High Doors     |                  |
| 2 Grade Level Doors   |                  |