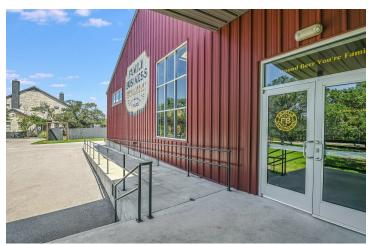

## BREWERY AND TAP ROOM EXTERIOR

19510 HAMILTON POOL RD, DRIPPING SPRINGS, TX 78620

#### **PROPERTY OVERVIEW**

Nestled in the heart of Dripping Springs, TX, this second-generation brewery offers a unique opportunity for a new buyer to reimagine the space as a versatile event venue. The 10,200 SF building, built in 2017, presents an ideal canvas for entrepreneurs seeking to infuse new life into this thriving property. With its rich brewing heritage and potential for a unique event space just next door, this property provides endless possibilities.

#### **PROPERTY HIGHLIGHTS**

- 10,200 SF Brewery and Tap Room Built in 2017
- Partially remodeled home on the property would be perfect as a restaurant or event space
- 15 Acres of Unrestricted land
- Potential for diverse business ventures
- Ideal for hospitality and full-service concepts
- Prime location in Dripping Springs, TX
- · Ample space for event hosting
- Second-generation brewery