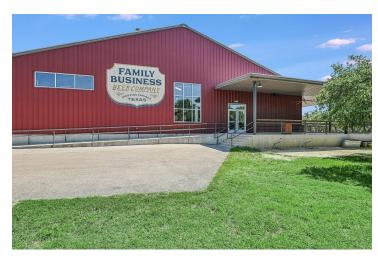

## BREWERY AND TAP ROOM EXTERIOR

19510 HAMILTON POOL RD, DRIPPING SPRINGS, TX 78620

#### **PROPERTY OVERVIEW**

Nestled in the heart of Dripping Springs, TX, this second-generation brewery offers a unique opportunity for a new buyer to reimagine the space as a versatile event venue. The 10,200 SF building, built in 2017, presents an ideal canvas for entrepreneurs seeking to infuse new life into this thriving property. With its rich brewing heritage and potential for a unique event space just next door, this property provides endless possibilities.

#### **PROPERTY HIGHLIGHTS**

- 10,200 SF Brewery and Tap Room Built in 2017
- Partially remodeled home on the property would be perfect as a restaurant or event space
- 15 Acres of Unrestricted land
- Potential for diverse business ventures
- Ideal for hospitality and full-service concepts
- Prime location in Dripping Springs, TX
- · Ample space for event hosting
- Second-generation brewery