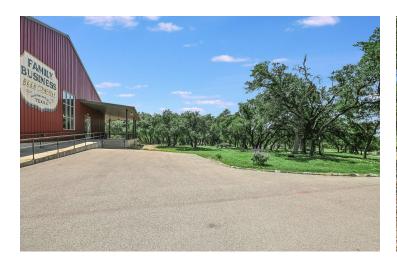

gine the space as a versatile event venue. The 10,200 SF building, built in 2017, presents an ideal canvas for entrepreneurs seeking to infuse new life into this thriving property. With its rich brewing heritage and potential for a unique event space just next door, this property provides endless possibilities.

#### **PROPERTY HIGHLIGHTS**

- 10,200 SF Brewery and Tap Room Built in 2017
- Partially remodeled home on the property would be perfect as a restaurant or event space
- 15 Acres of Unrestricted land
- Potential for diverse business ventures
- Ideal for hospitality and full-service concepts
- Prime location in Dripping Springs, TX
- · Ample space for event hosting
- Second-generation brewery



19510 HAMILTON POOL RD, DRIPPING SPRINGS, TX 78620

## BREWERY AND TAP ROOM EXTERIOR

















19510 HAMILTON POOL RD, DRIPPING SPRINGS, TX 78620

## SITE AERIAL AND GROUNDS









19510 HAMILTON POOL RD, DRIPPING SPRINGS, TX 78620

#### **DEMOGRAPHICS MAP & REPORT**





| 1 MILE    | 5 MILES                                                                 | 10 MILES                                                                                       |
|-----------|-------------------------------------------------------------------------|------------------------------------------------------------------------------------------------|
| 411       | 12,317                                                                  | 72,312                                                                                         |
| 42.4      | 42.6