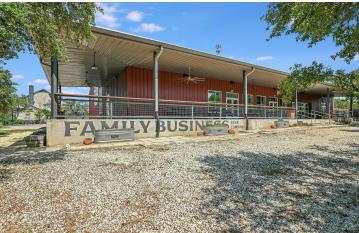

## BREWERY AND TAP ROOM EXTERIOR

19510 HAMILTON POOL RD, DRIPPING SPRINGS, TX 78620