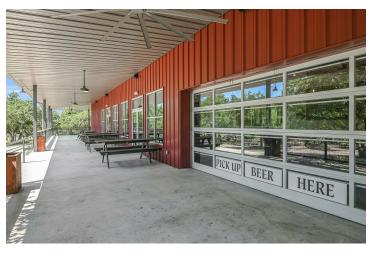

## BREWERY AND TAP ROOM EXTERIOR

19510 HAMILTON POOL RD, DRIPPING SPRINGS, TX 78620

#### **PROPERTY OVERVIEW**

Nestled in the heart of Dripping Springs, TX, this second-generation brewery offers a unique opportunity for a new buyer to reimagine the space as a versatile event venue. The 10,200 SF building, built in 2017, presents an ideal canvas for entrepreneurs seeking to infuse new life into this thriving property. With its rich brewing heritage and potential for a unique event space just next door, this property provides endless possibilities.

#### **PROPERTY HIGHLIGHTS**

- 10,200 SF Brewery and Tap Room Built in 2017
- Partially remodeled home on the property would be perfect as a restaurant or event space
- 15 Acres of Unrestricted land
- Potential for diverse business ventures
- Ideal for hospitality and full-service concepts
- Prime location in Dripping Springs, TX
- · Ample space for event hosting
- Second-generation brewery