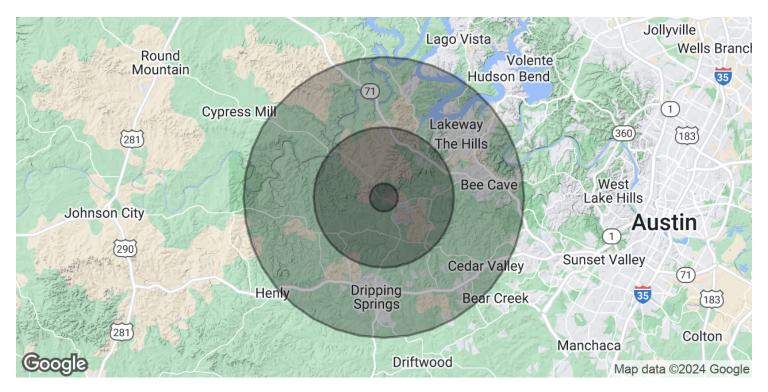

#### **DEMOGRAPHICS MAP & REPORT**

| 1 MILE    | 5 MILES                                                                 | 10 MILES                                                                                       |
|-----------|-------------------------------------------------------------------------|------------------------------------------------------------------------------------------------|
| 411       | 12,317                                                                  | 72,312                                                                                         |
| 42.4      | 42.6                                                                    | 43.9                                                                                           |
| 44.4      | 43.0                                                                    | 43.0                                                                                           |
| 40.7      | 41.8                                                                    | 44.6                                                                                           |
|           |                                                                         |                                                                                                |
| 1 MILE    | 5 MILES                                                                 | 10 MILES                                                                                       |
| 173       | 4,794                                                                   | 30,090                                                                                         |
| 2.4       | 2.6                                                                     | 2.4                                                                                            |
| \$161,658 | \$152,074                                                               | \$142,864                                                                                      |
| \$460,600 | \$464,446                                                               | \$515,519                                                                                      |
|           | 411<br>42.4<br>44.4<br>40.7<br><b>1 MILE</b><br>173<br>2.4<br>\$161,658 | 411 12,317 42.4 42.6 44.4 43.0 40.7 41.8  1 MILE 5 MILES 173 4,794 2.4 2.6 \$161,658 \$152,074 |

2020 American Community Survey (ACS)