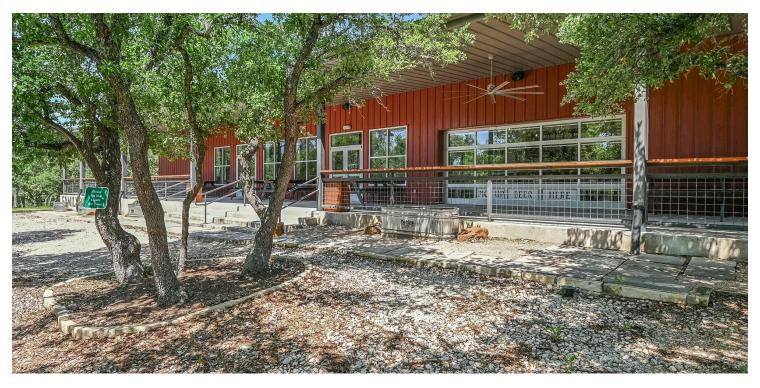

## BREWERY AND TAP ROOM EXTERIOR

19510 HAMILTON POOL RD, DRIPPING SPRINGS, TX 78620