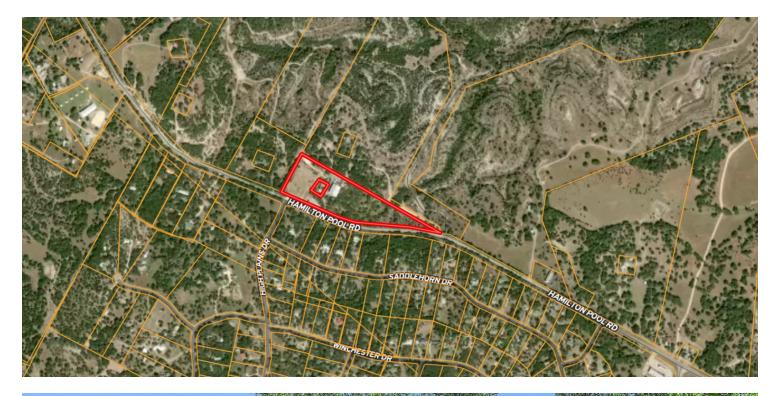

eal canvas for entrepreneurs seeking to infuse new life into this thriving property. With its rich brewing heritage and potential for a unique event space just next door, this property provides endless possibilities.

#### **PROPERTY HIGHLIGHTS**

- 10,200 SF Brewery and Tap Room Built in 2017
- Partially remodeled home on the property would be perfect as a restaurant or event space
- 15 Acres of Unrestricted land
- Potential for diverse business ventures
- Ideal for hospitality and full-service concepts
- Prime location in Dripping Springs, TX
- · Ample space for event hosting
- Second-generation brewery



19510 HAMILTON POOL RD, DRIPPING SPRINGS, TX 78620

## BREWERY AND TAP ROOM EXTERIOR

















19510 HAMILTON POOL RD, DRIPPING SPRINGS, TX 78620

## SITE AERIAL AND GROUNDS









19510 HAMILTON POOL RD, DRIPPING SPRINGS, TX 78620

#### **DEMOGRAPHICS MAP & REPORT**





| 1 MILE    | 5 MILES                                                                 | 10 MILES                                                                                       |
|-----------|-------------------------------------------------------------------------|------------------------------------------------------------------------------------------------|
| 411       | 12,317                                                                  | 72,312                                                                                         |
| 42.4      | 42.6                                                                    | 43.9