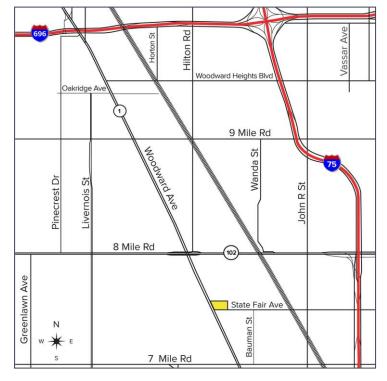

## 19950 WOODWARD AVENUE DETROIT, MICHIGAN

LAND FOR SALE 5.01 Acres Available

## **PROPERTY FEATURES**

- 5.01 acres available
- Zoned B4
- Property is located on the former Michigan State Fairgrounds
- Situated next to the Amazon fulfillment center and near the Gateway Marketplace
- The property offers exceptional visibility along Woodward Avenue
- Quick access to I-696, I-75 & M-102 (8 Mile)
- Sale Price: \$1,600,000 (\$319,425.04/acre)