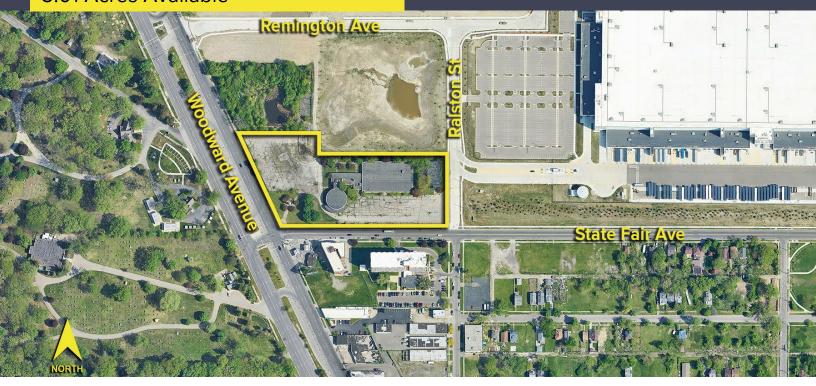

## 19950 WOODWARD AVENUE DETROIT, MICHIGAN

LAND FOR SALE 5.01 Acres Available

## **PROPERTY FEATURES**

- 5.01 acres available
- Zoned B4
- Property is located on the former Michigan State Fairgrounds
- Situated next to the Amazon fulfillment center and near the Gateway Marketplace
- The property offers exceptional visibility along Woodward Avenue
- Quick access to I-696, I-75 & M-102 (8 Mile)
- Sale Price: \$1,600,000 (\$319,425.04/acre)