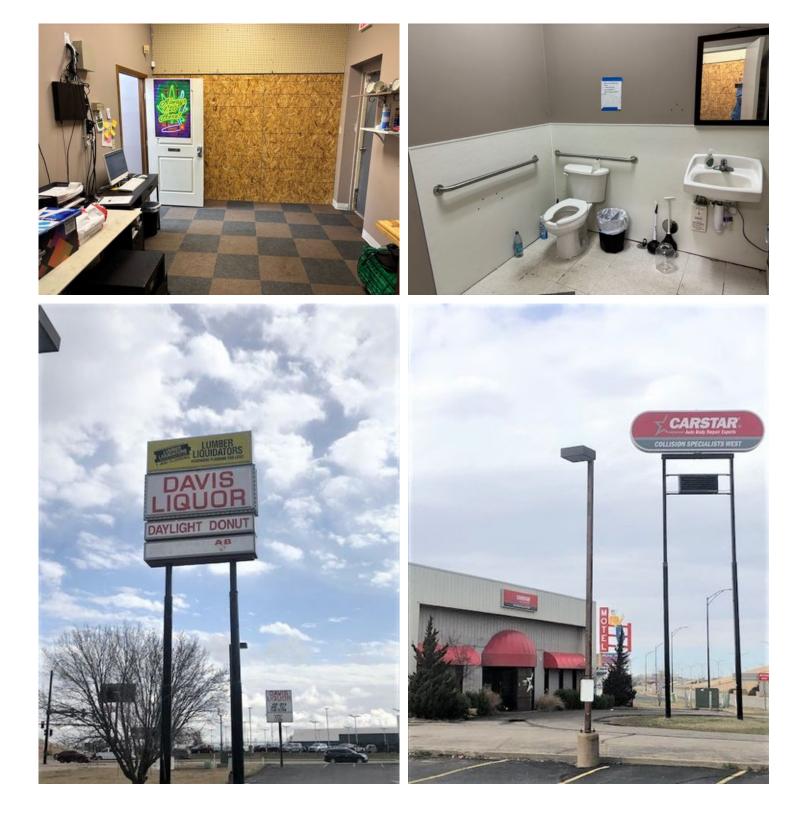

#### Description

Inline retail suite with 1,800 sf that is suitable for many uses at the hard corner of Kellogg & Tyler. Open plan with good finish that has one office, show room with laminate & carpeted flooring and storage area with restroom. Easy to convert to alternative uses. Located between Lumber Liquidators Hardwood Flooring, and Davis Liquor. Retail center is located next to Midwest KIA, Carstar Collision Specialists, Public Storage, Enterprise Truck Rental, Kansas Truck Equipment Company and various National Retailers & Restaurants.Close proximity to Bombardier Learjet, Eisenhower National Airport and Tex Consolver Golf Course. Excellent 59,300 traffic count per day and monument signage available. Ample asphalt curb side side parking. This is a concrete block building with glass panels and front canopy.

#### **Additional Photos**