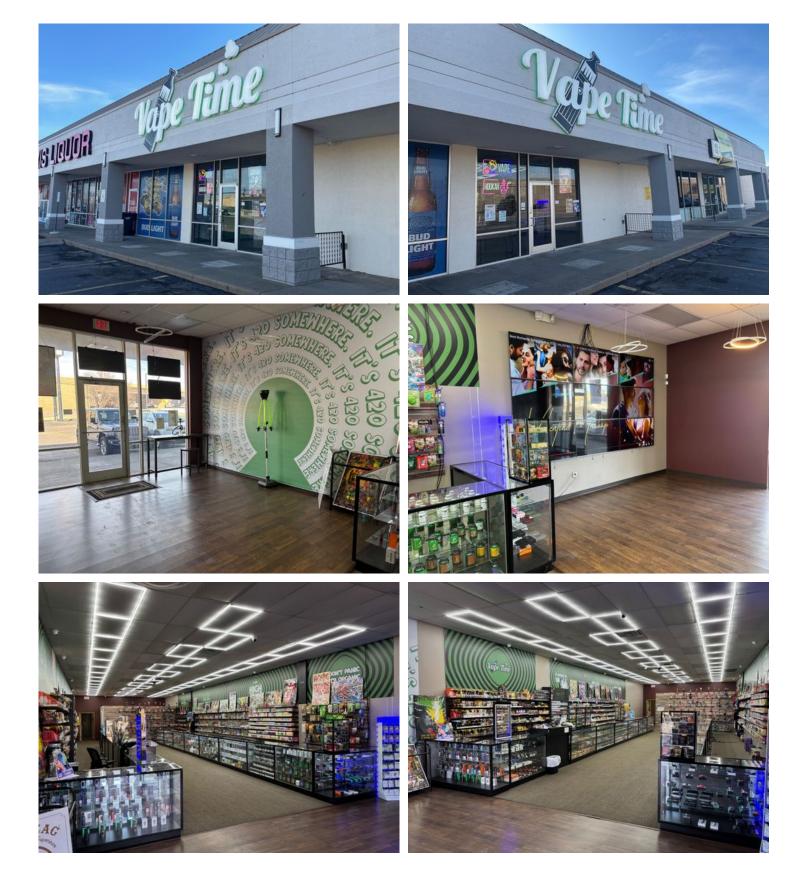

#### Description

Inline retail suite with 1,800 sf that is suitable for many uses at the hard corner of Kellogg & Tyler. Open plan with good finish that has one office, show room with laminate & carpeted flooring and storage area with restroom. Easy to convert to alternative uses. Located between Lumber Liquidators Hardwood Flooring, and Davis Liquor. Retail center is located next to Midwest KIA, Carstar Collision Specialists, Public Storage, Enterprise Truck Rental, Kansas Truck Equipment Company and various National Retailers & Restaurants.Close proximity to Bombardier Learjet, Eisenhower National Airport and Tex Consolver Golf Course. Excellent 59,300 traffic count per day and monument signage available. Ample asphalt curb side side parking. This is a concrete block building with glass panels and front canopy.

#### **Additional Photos**