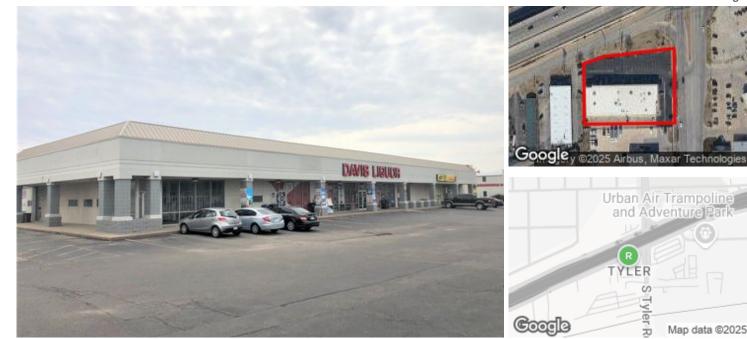

#### Description

Inline retail suite with 1,800 sf that is suitable for many uses at the hard corner of Kellogg & Tyler. Open plan with good finish that has one office, show room with laminate & carpeted flooring and storage area with restroom. Easy to convert to alternative uses. Located between Lumber Liquidators Hardwood Flooring, and Davis Liquor. Retail center is located next to Midwest KIA, Carstar Collision Specialists, Public Storage, Enterprise Truck Rental, Kansas Truck Equipment Company and various National Retailers & Restaurants.Close proximity to Bombardier Learjet, Eisenhower National Airport and Tex Consolver Golf Course. Excellent 59,300 traffic count per day and monument signage available. Ample asphalt curb side side parking. This is a concrete block building with glass panels and front canopy.

#### Location Details

| Address | 8909 W. Kellogg Dr, Wichita, KS, 67209 | Name             | 8909 W Kellogg Dr |
|---------|----------------------------------------|------------------|-------------------|
| Zoning  | GC                                     | Center/Park Name | Tyler Plaza       |
| County  | Sedgwick                               | Nearest MSA      | Wichita           |
| Parcels | 00242681                               |                  |                   |