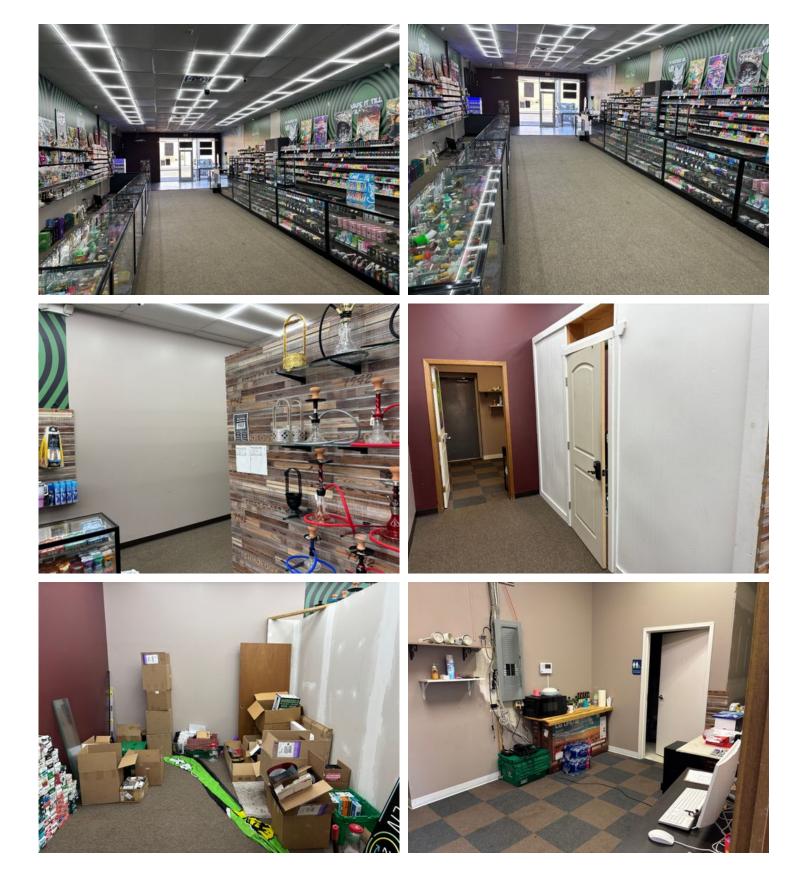

#### Description

Inline retail suite with 1,800 sf that is suitable for many uses at the hard corner of Kellogg & Tyler. Open plan with good finish that has one office, show room with laminate & carpeted flooring and storage area with restroom. Easy to convert to alternative uses. Located between Lumber Liquidators Hardwood Flooring, and Davis Liquor. Retail center is located next to Midwest KIA, Carstar Collision Specialists, Public Storage, Enterprise Truck Rental, Kansas Truck Equipment Company and various National Retailers & Restaurants.Close proximity to Bombardier Learjet, Eisenhower National Airport and Tex Consolver Golf Course. Excellent 59,300 traffic count per day and monument signage available. Ample asphalt curb side side parking. This is a concrete block building with glass panels and front canopy.

#### **Additional Photos**