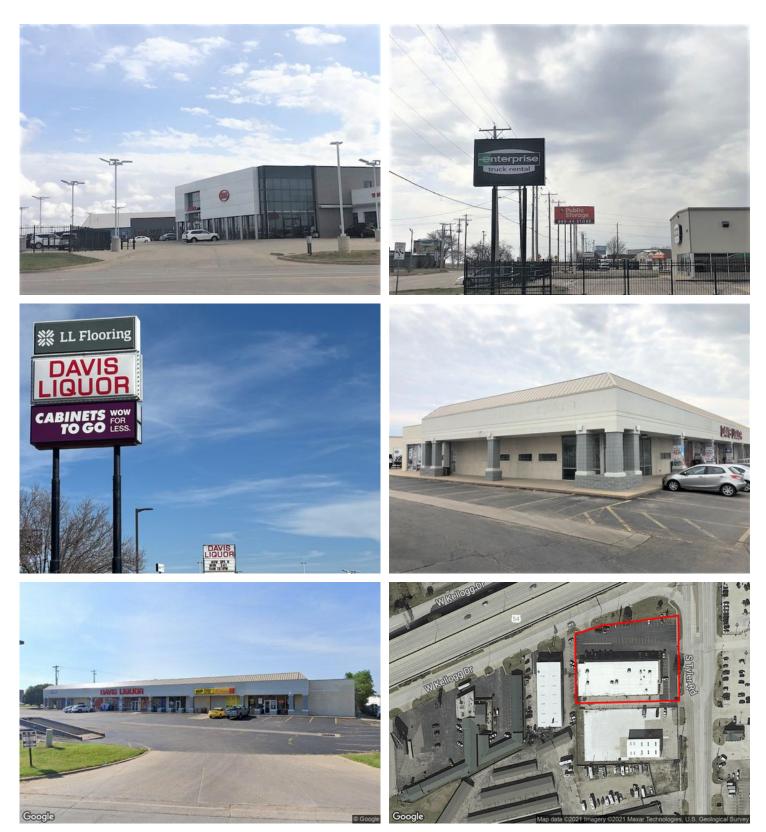

#### Description

Inline retail suite with 1,800 sf that is suitable for many uses at the hard corner of Kellogg & Tyler. Open plan with good finish that has one office, show room with laminate & carpeted flooring and storage area with restroom. Easy to convert to alternative uses. Located between Lumber Liquidators Hardwood Flooring, and Davis Liquor. Retail center is located next to Midwest KIA, Carstar Collision Specialists, Public Storage, Enterprise Truck Rental, Kansas Truck Equipment Company and various National Retailers & Restaurants.Close proximity to Bombardier Learjet, Eisenhower National Airport and Tex Consolver Golf Course. Excellent 59,300 traffic count per day and monument signage available. Ample asphalt curb side side parking. This is a concrete block building with glass panels and front canopy.

#### **Additional Photos**