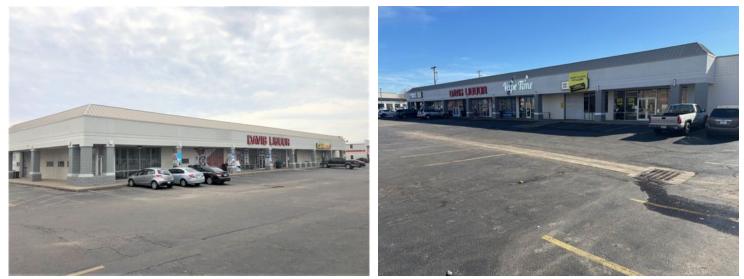

#### Description

Inline retail suite with 1,800 sf that is suitable for many uses at the hard corner of Kellogg & Tyler. Open plan with good finish that has one office, show room with laminate & carpeted flooring and storage area with restroom. Easy to convert to alternative uses. Located between Lumber Liquidators Hardwood Flooring, and Davis Liquor. Retail center is located next to Midwest KIA, Carstar Collision Specialists, Public Storage, Enterprise Truck Rental, Kansas Truck Equipment Company and various National Retailers & Restaurants.Close proximity to Bombardier Learjet, Eisenhower National Airport and Tex Consolver Golf Course. Excellent 59,300 traffic count per day and monument signage available. Ample asphalt curb side side parking. This is a concrete block building with glass panels and front canopy.

#### **Additional Photos**