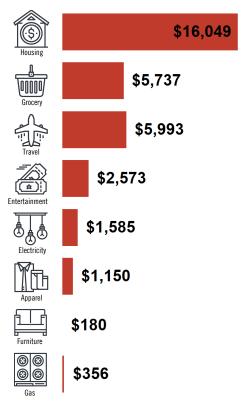

tings**

1 Listing | 1,800 SF | \$11.50 Annual/SF

| Туре      | Condo | Space Use | Suite | Available Space | Rate                  | Available |
|-----------|-------|-----------|-------|-----------------|-----------------------|-----------|
| For Lease | No    | Retail    | 109   | 1,800 SF        | \$11.50 Annual/SF NNN | 3/01/2025 |

#### **Additional Photos**

















#### Contact



Rob Pestinger 316-686-7121 rob@plazare.com Plaza Commercial Real Estate



## 8909 W Kellogg Dr

#### Plaza Commercial Real Estate

# COLDWELL BANKER

12221 E Central Wichita, KS 67206 | 316-683-3663







# Location Facts & Demographics

Demographics are determined by a 10 minute drive from 8909 W Kellogg Dr, Wichita, KS 67209

**Catylist** Research



### INCOME BY HOUSEHOLD



## HH SPENDING



## 8909 W Kellogg Dr

Plaza Commercial Real Estate

## **Traffic Counts**



This information supplied herein is from sources we deem reliable. It is provided without any representation, warranty or guarantee, expressed or implied as to its accuracy. Prospective Buyer or Tenant should conduct an independent investigation and verification of all matters deemed to be material, including, but not





limited to, statements of income and expenses. Consult your attorney, accountant, or other prof. advisor.

MOODY'S C

Catylist



12221 E Central Wichita, KS 67206 | 316-683-3663