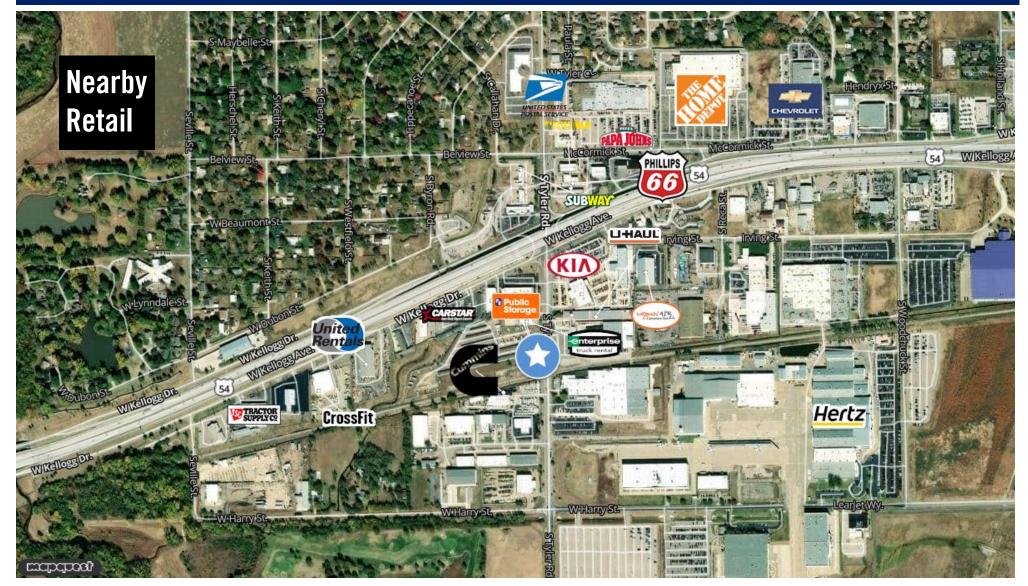

#### Description

Inline retail suite with 1,800 sf that is suitable for many uses at the hard corner of Kellogg & Tyler. Open plan with good finish that has one office, show room with laminate & carpeted flooring and storage area with restroom. Easy to convert to alternative uses. Located between Lumber Liquidators Hardwood Flooring, and Davis Liquor. Retail center is located next to Midwest KIA, Carstar Collision Specialists, Public Storage, Enterprise Truck Rental, Kansas Truck Equipment Company and various National Retailers & Restaurants.Close proximity to Bombardier Learjet, Eisenhower National Airport and Tex Consolver Golf Course. Excellent 59,300 traffic count per day and monument signage available. Ample asphalt curb side side parking. This is a concrete block building with glass panels and front canopy.