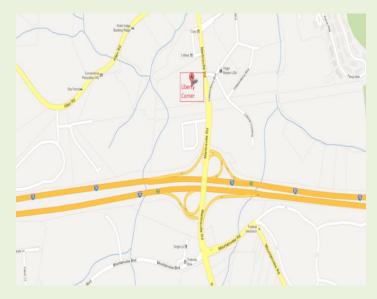

## 645 Martinsville Road, Bernards Township, NJ LIBERTY CORNER EXECUTIVE CENTER

Unparalleled location at Route 78 Exit 33 (Liberty Corner/Martinsville Road)