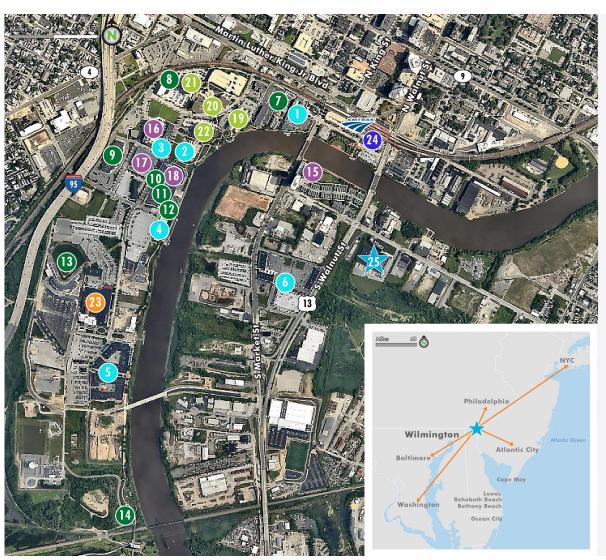

# AMENITIES MAP

322 A Street / Wilmington, DE

### RETAIL

- 1. Riverfront Market
- 2. Constitution Yards Beer Garden
- 3. Starbucks
- 4. Riverfront Restaurants
- 5. Shipyard Shops
- 6. Christina Crossing Shopping Center & ShopRite

### ENTERTAINMENT AND SPORTS

- 7. Delaware Theater Company
- 8. DCCA
- 9. Penn Cinema Theater & IMAX
- 10. Stratosphere Trampoline Park
- 11. CrossFit RiverFront
- 12. Delaware Children's Museum
- 13. Frawley Stadium
- 14. Wildlife Refuge & Envir. Education Center

### RESIDENTIAL

- 15. The Residences at Christina Landing Apartments, RiverTower Condos and Christina Landing Townhomes
- 16. The Residences at Justison Landing Apartments
- 17. The Residences at Harlan Flats Apartments
- 18. Justison Landing

### COMMERCIAL

- 19. Barclays
- 20. Christina Crescent
- 21. The Star Building
- 22. AAA

## HOTEL

23. Chase Center & Westin Hotel

### TRANSPORTATION

24. AMTRAK & SEPTA Train Station

★ 25. 322 A Street

ROOFTOP PATIO