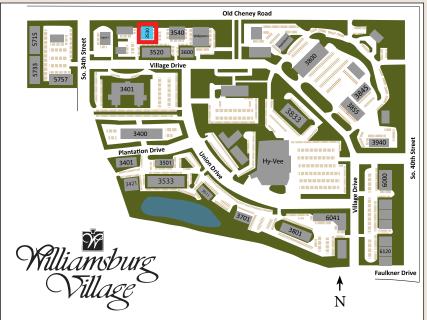

## **AVAILABLE FOR LEASE**

3530 Village Drive, Suite 200 Lincoln, NE 68516

Williamsburg Village, a beautiful, spacious colonial style community, is located on the corner of 40<sup>th</sup> and Old Cheney with access to professional businesses, schools, shopping, dining, entertainment, and grocery stores. With the advantages of its proximity to one of the busier intersections in South Lincoln, Williamsburg Village still offers a quiet environment with beautiful landscaping, mature trees, and bicycle/walking paths around the lake.

**Property Type:** Office

Zoning: O3-Office Park District

Parking: 4 stalls per 1,000 Sq. Ft.

Building Size: 4,800 Sq. Ft.

Cross Streets: 34th & Old Cheney