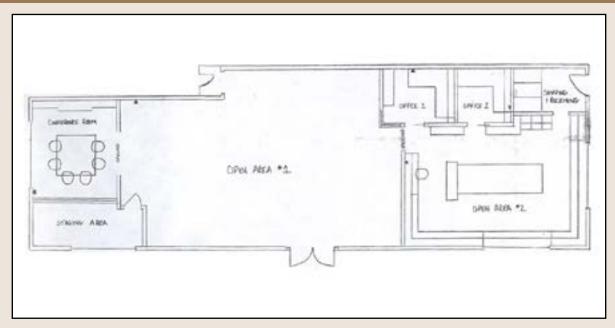

Leasing with Hampton is a long standing relationship from signing your lease, designing your space, providing property management, and supporting you along the way!

**Square Feet:** 2,400 Sq. Ft.

Lease Rate: \$13.50 PSF (NNN)

**Property Type:** Office

Zoning: O3-Office Park District

Parking: 4 stalls per 1,000 Sq. Ft.

Building Size: 4,800 Sq. Ft.

Cross Streets: 34th & Old Cheney

## 3530 Village Drive, Suite 200 • Lincoln, NE 68516 2,400 Sq. Ft.

With Hampton, you are able to customize a space to meet your business needs. Contact us today to set up a tour:

(402) 489-8858 leasing@hampton1.com